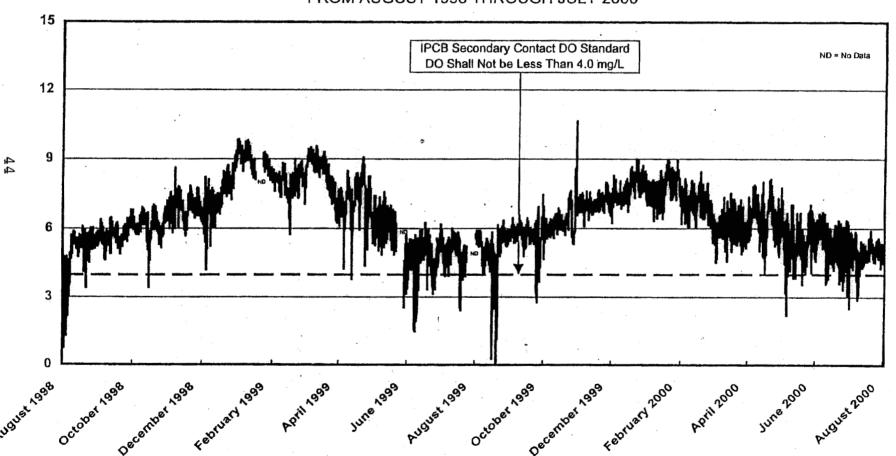

## LIST OF FIGURES (Continued)

| Figure No. |                                                                                                                                                  | Page |
|------------|--------------------------------------------------------------------------------------------------------------------------------------------------|------|
| 18         | Dissolved Oxygen Concentration Measured Hourly at River Mile 302.6 on the Chicago Sanitary and Ship Canal from August 1998 Through July 2000     | 48   |
| 19         | Dissolved Oxygen Concentration Measured Hourly at Romeoville Road on the Chicago Sanitary and Ship Canal from August 1998 Through July 2000      | 49   |
| 20         | Dissolved Oxygen Concentration Measured Hourly at Lockport Power House on the Chicago Sanitary and Ship Canal from August 1998 Through July 2000 | 51   |
| 21         | Dissolved Oxygen Concentration Measured Hourly at Route 83 on the Calumet-Sag Channel from August 1998 Through July 2000                         | 53   |