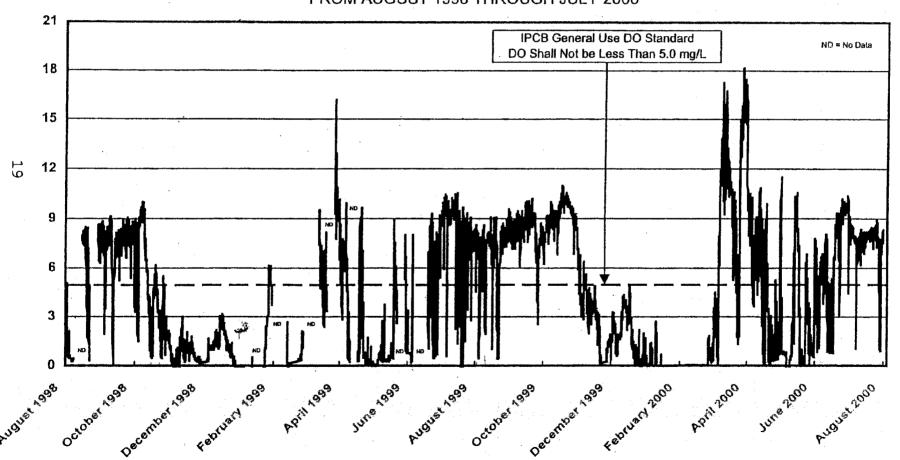

### LIST OF FIGURES

| Figure<br>No. |                                                                                                                                                         | Page |
|---------------|---------------------------------------------------------------------------------------------------------------------------------------------------------|------|
|               |                                                                                                                                                         |      |
| 1             | Continuous Dissolved Oxygen Monitoring Stations                                                                                                         | 4    |
| 2             | Dissolved Oxygen Concentration Measured<br>Hourly at Linden Street on the North Shore<br>Channel from August 1998 Through July 2000                     | 19   |
| 3 - 1         | Dissolved Oxygen Concentration Measured<br>Hourly at Simpson Street on the North<br>Shore Channel from August 1998 Through<br>July 2000                 | 21   |
| 4             | Dissolved Oxygen Concentration Measured<br>Hourly at Main Street on the North Shore<br>Channel from August 1998 Through July 2000                       | 23   |
| <b>5</b>      | Dissolved Oxygen Concentration Measured<br>Hourly at Devon Avenue on the North Shore<br>Channel from August 1998 Through July 2000                      | 25   |
| 6             | Dissolved Oxygen Concentration Measured<br>Hourly at Lawrence Avenue on the North<br>Branch of the Chicago River from August<br>1998 Through July 2000  | 26   |
| 7             | Dissolved Oxygen Concentration Measured<br>Hourly at Addison Street on the North<br>Branch of the Chicago River from August<br>1998 Through July 2000   | 28   |
| 8             | Dissolved Oxygen Concentration Measured<br>Hourly at Fullerton Avenue on the North<br>Branch of the Chicago River from August<br>1998 Through July 2000 | 30   |
| 9             | Dissolved Oxygen Concentration Measured<br>Hourly at Division Street on the North<br>Branch of the Chicago River from August<br>1998 Through July 2000  | 32   |

### Conclusions

The results of the continuous DO monitoring conducted in the Chicago Waterway System during the period from August 1998 through July 2000 indicate the following.

- 1. DO supersaturation occurred occasionally at Main Street on the North Shore Channel and Interstate 55 on Bubbly Creek. Conversely, DO concentrations of zero were recorded numerous times at Linden Street, Simpson Street, and Main Street on the North Shore Channel and Interstate 55 on Bubbly Creek.
- 2. None of the 20 monitoring stations recorded DO concentrations above the applicable IPCB standards at all times. However, three monitoring stations were above the applicable IPCB DO standard

- over 99 percent of the time. The three stations were Devon Avenue on the North Shore Channel and Lawrence Avenue and Addison Street on the North Branch of the Chicago River.
- 3. Monitoring stations where the DO concentration was above the DO standard 90 to 99 percent of the time included Fullerton Avenue, Division Street, and Kinzie Street on the North Branch of the Chicago River, Clark Street on the Chicago River, Jackson Boulevard and Loomis Street on the South Branch of the Chicago River, B&O Central Railroad and River Mile 302.6 on the Chicago Sanitary and Ship Canal, and Route 83 on the Calumet-Sag Channel.
- 4. Monitoring stations recording DO levels above the applicable IPCB DO standards 50 to 90 percent of the time included Main Street on the North Shore Channel, Interstate 55 on Bubbly Creek, and Cicero Avenue, Route 83, Romeoville Road, and Lockport on the Chicago Sanitary and Ship Canal.
- 5. The DO concentration at Linden Street and Simpson Street on the North Shore Channel was above