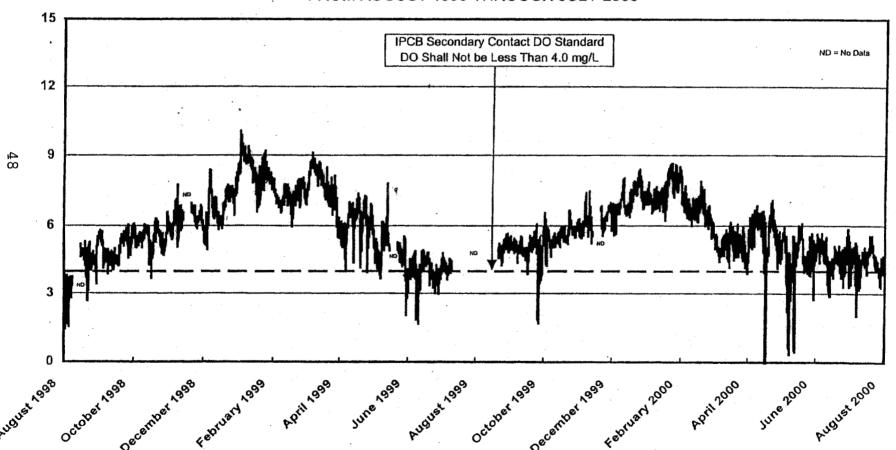

### LIST OF FIGURES

| Figure<br>No. |                                                                                                                                                         | Page |
|---------------|---------------------------------------------------------------------------------------------------------------------------------------------------------|------|
|               |                                                                                                                                                         |      |
| 1             | Continuous Dissolved Oxygen Monitoring Stations                                                                                                         | 4    |
| 2             | Dissolved Oxygen Concentration Measured<br>Hourly at Linden Street on the North Shore<br>Channel from August 1998 Through July 2000                     | 19   |
| 3 - 1         | Dissolved Oxygen Concentration Measured<br>Hourly at Simpson Street on the North<br>Shore Channel from August 1998 Through<br>July 2000                 | 21   |
| 4             | Dissolved Oxygen Concentration Measured<br>Hourly at Main Street on the North Shore<br>Channel from August 1998 Through July 2000                       | 23   |
| <b>5</b>      | Dissolved Oxygen Concentration Measured<br>Hourly at Devon Avenue on the North Shore<br>Channel from August 1998 Through July 2000                      | 25   |
| 6             | Dissolved Oxygen Concentration Measured<br>Hourly at Lawrence Avenue on the North<br>Branch of the Chicago River from August<br>1998 Through July 2000  | 26   |
| 7             | Dissolved Oxygen Concentration Measured<br>Hourly at Addison Street on the North<br>Branch of the Chicago River from August<br>1998 Through July 2000   | 28   |
| 8             | Dissolved Oxygen Concentration Measured<br>Hourly at Fullerton Avenue on the North<br>Branch of the Chicago River from August<br>1998 Through July 2000 | 30   |
| 9             | Dissolved Oxygen Concentration Measured<br>Hourly at Division Street on the North<br>Branch of the Chicago River from August<br>1998 Through July 2000  | 32   |

## LIST OF FIGURES (Continued)

| Figure No. |                                                                                                                                                          | Page |
|------------|----------------------------------------------------------------------------------------------------------------------------------------------------------|------|
| 10         | Dissolved Oxygen Concentration Measured<br>Hourly at Kinzie Street on the North<br>Branch of the Chicago River from August<br>1998 Through July 2000     | 33   |
| 11         | Dissolved Oxygen Concentration Measured<br>Hourly at Clark Street on the Chicago<br>River from August 1998 Through July 2000                             | 35   |
| 12         | Dissolved Oxygen Concentration Measured<br>Hourly at Jackson Boulevard on the South<br>Branch of the Chicago River from August<br>1998 Through July 2000 | 37   |
| 13         | Dissolved Oxygen Concentration Measured Hourly at Loomis Street on the South Branch of the Chicago River from August 1998 Through July 2000              | 39   |
| 14         | Dissolved Oxygen Concentration Measured<br>Hourly at Interstate 55 on Bubbly Creek<br>from August 1998 Through July 2000                                 | 41   |
| 15         | Dissolved Oxygen Concentration Measured<br>Hourly at Cicero Avenue on the Chicago<br>Sanitary and Ship Canal from August 1998<br>Through July 2000       | 42   |
| 16         | Dissolved Oxygen Concentration Measured Hourly at B&O Central Railroad on the Chicago Sanitary and Ship Canal from August 1998 Through July 2000         | 44   |
| 17         | Dissolved Oxygen Concentration Measured Hourly at Route 83 on the Chicago Sanitary and Ship Canal from August 1998 Through July 2000                     | 46   |

## LIST OF FIGURES (Continued)

| Figure No. |                                                                                                                                                  | Page |
|------------|--------------------------------------------------------------------------------------------------------------------------------------------------|------|
| 18         | Dissolved Oxygen Concentration Measured Hourly at River Mile 302.6 on the Chicago Sanitary and Ship Canal from August 1998 Through July 2000     | 48   |
| 19         | Dissolved Oxygen Concentration Measured Hourly at Romeoville Road on the Chicago Sanitary and Ship Canal from August 1998 Through July 2000      | 49   |
| 20         | Dissolved Oxygen Concentration Measured Hourly at Lockport Power House on the Chicago Sanitary and Ship Canal from August 1998 Through July 2000 | 51   |
| 21         | Dissolved Oxygen Concentration Measured Hourly at Route 83 on the Calumet-Sag Channel from August 1998 Through July 2000                         | 53   |