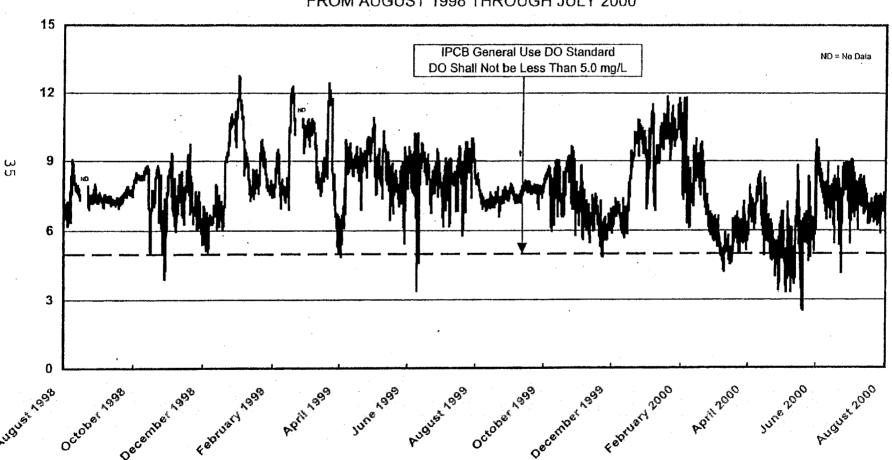

## LIST OF FIGURES (Continued)

| Figure No. |                                                                                                                                                          | Page |
|------------|----------------------------------------------------------------------------------------------------------------------------------------------------------|------|
| 10         | Dissolved Oxygen Concentration Measured<br>Hourly at Kinzie Street on the North<br>Branch of the Chicago River from August<br>1998 Through July 2000     | 33   |
| 11         | Dissolved Oxygen Concentration Measured<br>Hourly at Clark Street on the Chicago<br>River from August 1998 Through July 2000                             | 35   |
| 12         | Dissolved Oxygen Concentration Measured<br>Hourly at Jackson Boulevard on the South<br>Branch of the Chicago River from August<br>1998 Through July 2000 | 37   |
| 13         | Dissolved Oxygen Concentration Measured Hourly at Loomis Street on the South Branch of the Chicago River from August 1998 Through July 2000              | 39   |
| 14         | Dissolved Oxygen Concentration Measured<br>Hourly at Interstate 55 on Bubbly Creek<br>from August 1998 Through July 2000                                 | 41   |
| 15         | Dissolved Oxygen Concentration Measured<br>Hourly at Cicero Avenue on the Chicago<br>Sanitary and Ship Canal from August 1998<br>Through July 2000       | 42   |
| 16         | Dissolved Oxygen Concentration Measured Hourly at B&O Central Railroad on the Chicago Sanitary and Ship Canal from August 1998 Through July 2000         | 44   |
| 17         | Dissolved Oxygen Concentration Measured Hourly at Route 83 on the Chicago Sanitary and Ship Canal from August 1998 Through July 2000                     | 46   |

## CONTINUOUS DISSOLVED OXYGEN MONITORING LOCATIONS

|          | Monitoring Location | Waterways                        | Description of Monitoring Location                                                                                                                                                                      |
|----------|---------------------|----------------------------------|---------------------------------------------------------------------------------------------------------------------------------------------------------------------------------------------------------|
|          | Division Street     | North Branch Chicago River       | 8.8 miles below North Side WRP outfall; 1.4 miles below Webster Aeration Station; water quality monitor on northeast side Division Street bridge, three feet below water surface.                       |
|          | Kinzie Street       | North Branch Chicago River       | 9.9 miles below North Side WRP outfall; 0.1 mile above junction with Chicago River; water quality monitor on northeast side Kinzie Street bridge, three feet below water surface.                       |
| <b>σ</b> | Clark Street        | Chicago River                    | 1.2 miles below Chicago River Controlling Works; 0.4 miles above junction with South Branch Chicago River; water quality monitor on southeast side Clark Street bridge, three feet below water surface. |
|          | Jackson Boulevard   | South Branch Chicago River       | 1.0 mile below junction with Chicago River; water quality monitor on northeast side of Jackson Boulevard bridge, three feet below water surface.                                                        |
|          | Loomis Street       | South Branch Chicago River       | 4.0 miles below junction with Chicago River; 0.4 miles below Fisk Generating Station discharge; water quality monitor on northeast side Loomis Street bridge, three feet below water surface.           |
|          | Interstate 55       | Bubbly Creek                     | 1.0 mile below Racine Avenue Pumping Station; 0.4 miles above junction with South Branch Chicago River; water quality monitor on northeast side I-55 bridge, three feet below water surface.            |
|          | Cicero Avenue       | Chicago Sanitary & Ship<br>Canal | 1.9 miles above Stickney WRP outfall; 1.0 mile below Crawford Generating Station cooling water discharge; water quality monitor on northeast side Cicero Avenue bridge, three feet below water surface. |