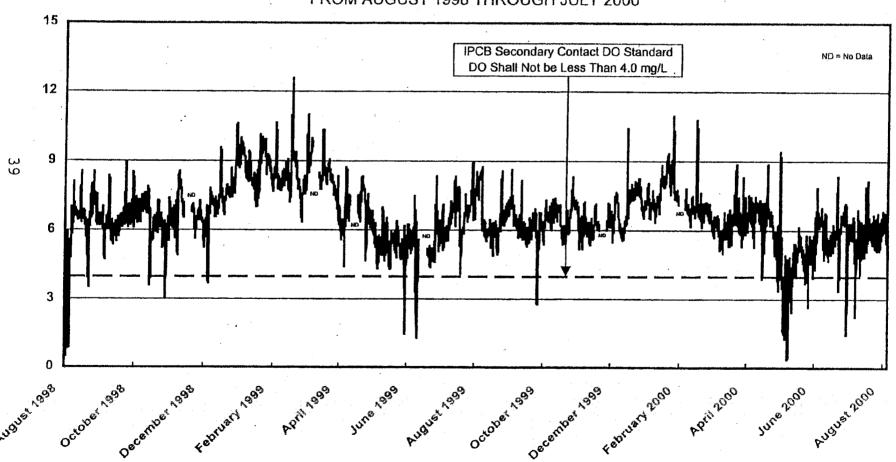

### LIST OF FIGURES

| Figure<br>No. |                                                                                                                                                         | Page |
|---------------|---------------------------------------------------------------------------------------------------------------------------------------------------------|------|
|               |                                                                                                                                                         |      |
| 1             | Continuous Dissolved Oxygen Monitoring Stations                                                                                                         | 4    |
| 2             | Dissolved Oxygen Concentration Measured<br>Hourly at Linden Street on the North Shore<br>Channel from August 1998 Through July 2000                     | 19   |
| 3 - 1         | Dissolved Oxygen Concentration Measured<br>Hourly at Simpson Street on the North<br>Shore Channel from August 1998 Through<br>July 2000                 | 21   |
| 4             | Dissolved Oxygen Concentration Measured<br>Hourly at Main Street on the North Shore<br>Channel from August 1998 Through July 2000                       | 23   |
| <b>5</b>      | Dissolved Oxygen Concentration Measured<br>Hourly at Devon Avenue on the North Shore<br>Channel from August 1998 Through July 2000                      | 25   |
| 6             | Dissolved Oxygen Concentration Measured<br>Hourly at Lawrence Avenue on the North<br>Branch of the Chicago River from August<br>1998 Through July 2000  | 26   |
| 7             | Dissolved Oxygen Concentration Measured<br>Hourly at Addison Street on the North<br>Branch of the Chicago River from August<br>1998 Through July 2000   | 28   |
| 8             | Dissolved Oxygen Concentration Measured<br>Hourly at Fullerton Avenue on the North<br>Branch of the Chicago River from August<br>1998 Through July 2000 | 30   |
| 9             | Dissolved Oxygen Concentration Measured<br>Hourly at Division Street on the North<br>Branch of the Chicago River from August<br>1998 Through July 2000  | 32   |