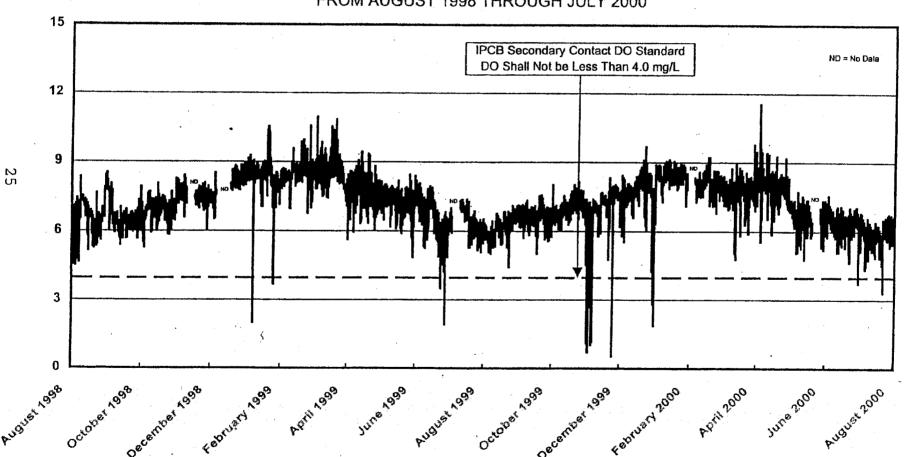

### LIST OF FIGURES

| Figure<br>No. |                                                                                                                                                         | Page |
|---------------|---------------------------------------------------------------------------------------------------------------------------------------------------------|------|
|               |                                                                                                                                                         |      |
| 1             | Continuous Dissolved Oxygen Monitoring Stations                                                                                                         | 4    |
| 2             | Dissolved Oxygen Concentration Measured<br>Hourly at Linden Street on the North Shore<br>Channel from August 1998 Through July 2000                     | 19   |
| 3 - 1         | Dissolved Oxygen Concentration Measured<br>Hourly at Simpson Street on the North<br>Shore Channel from August 1998 Through<br>July 2000                 | 21   |
| 4             | Dissolved Oxygen Concentration Measured<br>Hourly at Main Street on the North Shore<br>Channel from August 1998 Through July 2000                       | 23   |
| <b>5</b>      | Dissolved Oxygen Concentration Measured<br>Hourly at Devon Avenue on the North Shore<br>Channel from August 1998 Through July 2000                      | 25   |
| 6             | Dissolved Oxygen Concentration Measured<br>Hourly at Lawrence Avenue on the North<br>Branch of the Chicago River from August<br>1998 Through July 2000  | 26   |
| 7             | Dissolved Oxygen Concentration Measured<br>Hourly at Addison Street on the North<br>Branch of the Chicago River from August<br>1998 Through July 2000   | 28   |
| 8             | Dissolved Oxygen Concentration Measured<br>Hourly at Fullerton Avenue on the North<br>Branch of the Chicago River from August<br>1998 Through July 2000 | 30   |
| 9             | Dissolved Oxygen Concentration Measured<br>Hourly at Division Street on the North<br>Branch of the Chicago River from August<br>1998 Through July 2000  | 32   |