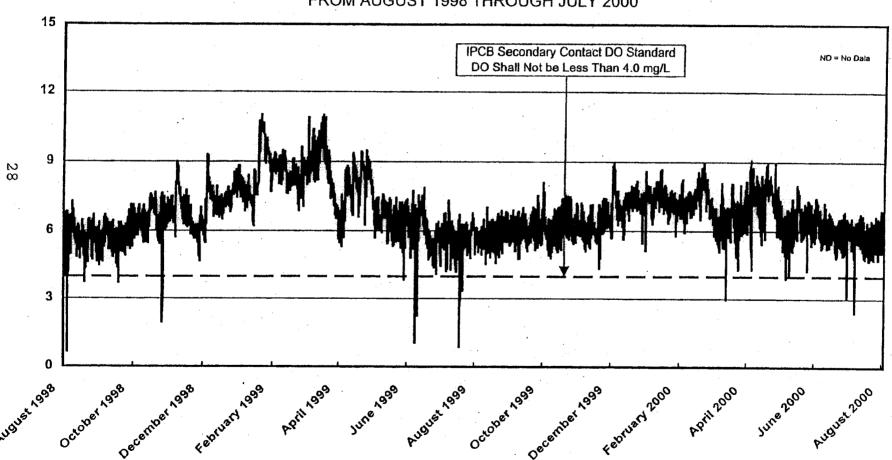

### LIST OF FIGURES

| Figure<br>No. |                                                                                                                                                         | Page |
|---------------|---------------------------------------------------------------------------------------------------------------------------------------------------------|------|
|               |                                                                                                                                                         |      |
| 1             | Continuous Dissolved Oxygen Monitoring Stations                                                                                                         | 4    |
| 2             | Dissolved Oxygen Concentration Measured<br>Hourly at Linden Street on the North Shore<br>Channel from August 1998 Through July 2000                     | 19   |
| 3 - 1         | Dissolved Oxygen Concentration Measured<br>Hourly at Simpson Street on the North<br>Shore Channel from August 1998 Through<br>July 2000                 | 21   |
| 4             | Dissolved Oxygen Concentration Measured<br>Hourly at Main Street on the North Shore<br>Channel from August 1998 Through July 2000                       | 23   |
| <b>5</b>      | Dissolved Oxygen Concentration Measured<br>Hourly at Devon Avenue on the North Shore<br>Channel from August 1998 Through July 2000                      | 25   |
| 6             | Dissolved Oxygen Concentration Measured<br>Hourly at Lawrence Avenue on the North<br>Branch of the Chicago River from August<br>1998 Through July 2000  | 26   |
| 7             | Dissolved Oxygen Concentration Measured<br>Hourly at Addison Street on the North<br>Branch of the Chicago River from August<br>1998 Through July 2000   | 28   |
| 8             | Dissolved Oxygen Concentration Measured<br>Hourly at Fullerton Avenue on the North<br>Branch of the Chicago River from August<br>1998 Through July 2000 | 30   |
| 9             | Dissolved Oxygen Concentration Measured<br>Hourly at Division Street on the North<br>Branch of the Chicago River from August<br>1998 Through July 2000  | 32   |