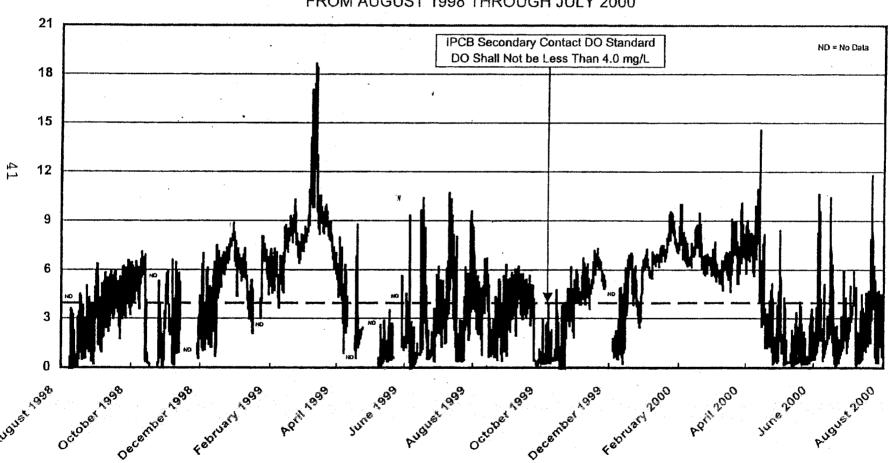

## LIST OF FIGURES (Continued)

| Figure No. |                                                                                                                                                          | Page |
|------------|----------------------------------------------------------------------------------------------------------------------------------------------------------|------|
| 10         | Dissolved Oxygen Concentration Measured<br>Hourly at Kinzie Street on the North<br>Branch of the Chicago River from August<br>1998 Through July 2000     | 33   |
| 11         | Dissolved Oxygen Concentration Measured<br>Hourly at Clark Street on the Chicago<br>River from August 1998 Through July 2000                             | 35   |
| 12         | Dissolved Oxygen Concentration Measured<br>Hourly at Jackson Boulevard on the South<br>Branch of the Chicago River from August<br>1998 Through July 2000 | 37   |
| 13         | Dissolved Oxygen Concentration Measured Hourly at Loomis Street on the South Branch of the Chicago River from August 1998 Through July 2000              | 39   |
| 14         | Dissolved Oxygen Concentration Measured<br>Hourly at Interstate 55 on Bubbly Creek<br>from August 1998 Through July 2000                                 | 41   |
| 15         | Dissolved Oxygen Concentration Measured<br>Hourly at Cicero Avenue on the Chicago<br>Sanitary and Ship Canal from August 1998<br>Through July 2000       | 42   |
| 16         | Dissolved Oxygen Concentration Measured Hourly at B&O Central Railroad on the Chicago Sanitary and Ship Canal from August 1998 Through July 2000         | 44   |
| 17         | Dissolved Oxygen Concentration Measured Hourly at Route 83 on the Chicago Sanitary and Ship Canal from August 1998 Through July 2000                     | 46   |