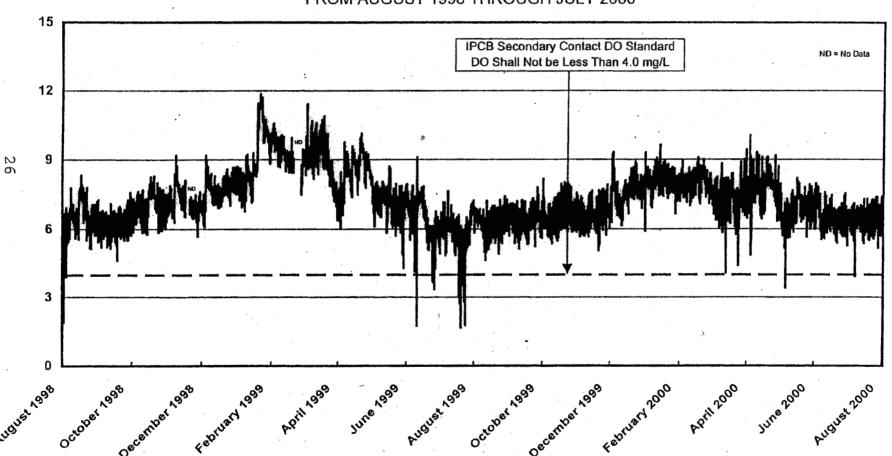

### LIST OF FIGURES

| Figure<br>No. |                                                                                                                                                         | Page |
|---------------|---------------------------------------------------------------------------------------------------------------------------------------------------------|------|
|               |                                                                                                                                                         |      |
| 1             | Continuous Dissolved Oxygen Monitoring Stations                                                                                                         | 4    |
| 2             | Dissolved Oxygen Concentration Measured<br>Hourly at Linden Street on the North Shore<br>Channel from August 1998 Through July 2000                     | 19   |
| 3 - 1         | Dissolved Oxygen Concentration Measured<br>Hourly at Simpson Street on the North<br>Shore Channel from August 1998 Through<br>July 2000                 | 21   |
| 4             | Dissolved Oxygen Concentration Measured<br>Hourly at Main Street on the North Shore<br>Channel from August 1998 Through July 2000                       | 23   |
| <b>5</b>      | Dissolved Oxygen Concentration Measured<br>Hourly at Devon Avenue on the North Shore<br>Channel from August 1998 Through July 2000                      | 25   |
| 6             | Dissolved Oxygen Concentration Measured<br>Hourly at Lawrence Avenue on the North<br>Branch of the Chicago River from August<br>1998 Through July 2000  | 26   |
| 7             | Dissolved Oxygen Concentration Measured<br>Hourly at Addison Street on the North<br>Branch of the Chicago River from August<br>1998 Through July 2000   | 28   |
| 8             | Dissolved Oxygen Concentration Measured<br>Hourly at Fullerton Avenue on the North<br>Branch of the Chicago River from August<br>1998 Through July 2000 | 30   |
| 9             | Dissolved Oxygen Concentration Measured<br>Hourly at Division Street on the North<br>Branch of the Chicago River from August<br>1998 Through July 2000  | 32   |