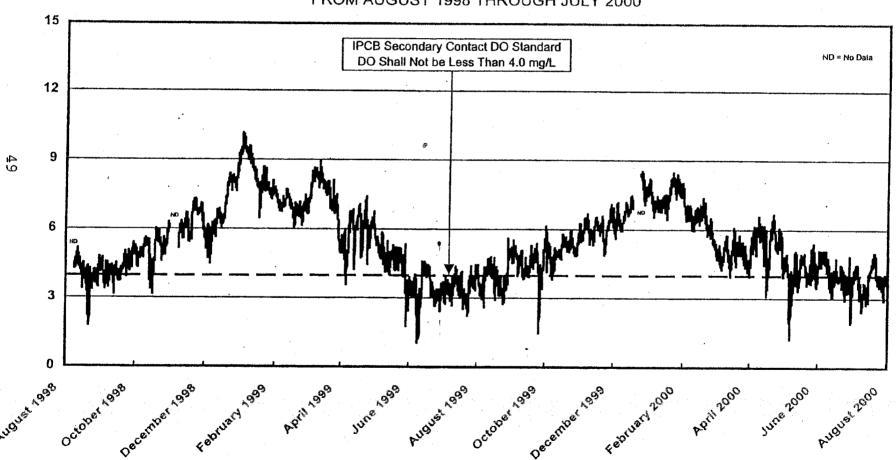

### LIST OF FIGURES

| Figure<br>No. |                                                                                                                                                         | Page |
|---------------|---------------------------------------------------------------------------------------------------------------------------------------------------------|------|
|               |                                                                                                                                                         |      |
| 1             | Continuous Dissolved Oxygen Monitoring Stations                                                                                                         | 4    |
| 2             | Dissolved Oxygen Concentration Measured<br>Hourly at Linden Street on the North Shore<br>Channel from August 1998 Through July 2000                     | 19   |
| 3 - 1         | Dissolved Oxygen Concentration Measured<br>Hourly at Simpson Street on the North<br>Shore Channel from August 1998 Through<br>July 2000                 | 21   |
| 4             | Dissolved Oxygen Concentration Measured<br>Hourly at Main Street on the North Shore<br>Channel from August 1998 Through July 2000                       | 23   |
| <b>5</b>      | Dissolved Oxygen Concentration Measured<br>Hourly at Devon Avenue on the North Shore<br>Channel from August 1998 Through July 2000                      | 25   |
| 6             | Dissolved Oxygen Concentration Measured<br>Hourly at Lawrence Avenue on the North<br>Branch of the Chicago River from August<br>1998 Through July 2000  | 26   |
| 7             | Dissolved Oxygen Concentration Measured<br>Hourly at Addison Street on the North<br>Branch of the Chicago River from August<br>1998 Through July 2000   | 28   |
| 8             | Dissolved Oxygen Concentration Measured<br>Hourly at Fullerton Avenue on the North<br>Branch of the Chicago River from August<br>1998 Through July 2000 | 30   |
| 9             | Dissolved Oxygen Concentration Measured<br>Hourly at Division Street on the North<br>Branch of the Chicago River from August<br>1998 Through July 2000  | 32   |

## LIST OF FIGURES (Continued)

| Figure No. |                                                                                                                                                          | Page |
|------------|----------------------------------------------------------------------------------------------------------------------------------------------------------|------|
| 10         | Dissolved Oxygen Concentration Measured<br>Hourly at Kinzie Street on the North<br>Branch of the Chicago River from August<br>1998 Through July 2000     | 33   |
| 11         | Dissolved Oxygen Concentration Measured<br>Hourly at Clark Street on the Chicago<br>River from August 1998 Through July 2000                             | 35   |
| 12         | Dissolved Oxygen Concentration Measured<br>Hourly at Jackson Boulevard on the South<br>Branch of the Chicago River from August<br>1998 Through July 2000 | 37   |
| 13         | Dissolved Oxygen Concentration Measured Hourly at Loomis Street on the South Branch of the Chicago River from August 1998 Through July 2000              | 39   |
| 14         | Dissolved Oxygen Concentration Measured<br>Hourly at Interstate 55 on Bubbly Creek<br>from August 1998 Through July 2000                                 | 41   |
| 15         | Dissolved Oxygen Concentration Measured<br>Hourly at Cicero Avenue on the Chicago<br>Sanitary and Ship Canal from August 1998<br>Through July 2000       | 42   |
| 16         | Dissolved Oxygen Concentration Measured Hourly at B&O Central Railroad on the Chicago Sanitary and Ship Canal from August 1998 Through July 2000         | 44   |
| 17         | Dissolved Oxygen Concentration Measured Hourly at Route 83 on the Chicago Sanitary and Ship Canal from August 1998 Through July 2000                     | 46   |

## LIST OF FIGURES (Continued)

| Figure No. |                                                                                                                                                  | Page |
|------------|--------------------------------------------------------------------------------------------------------------------------------------------------|------|
| 18         | Dissolved Oxygen Concentration Measured Hourly at River Mile 302.6 on the Chicago Sanitary and Ship Canal from August 1998 Through July 2000     | 48   |
| 19         | Dissolved Oxygen Concentration Measured Hourly at Romeoville Road on the Chicago Sanitary and Ship Canal from August 1998 Through July 2000      | 49   |
| 20         | Dissolved Oxygen Concentration Measured Hourly at Lockport Power House on the Chicago Sanitary and Ship Canal from August 1998 Through July 2000 | 51   |
| 21         | Dissolved Oxygen Concentration Measured Hourly at Route 83 on the Calumet-Sag Channel from August 1998 Through July 2000                         | 53   |