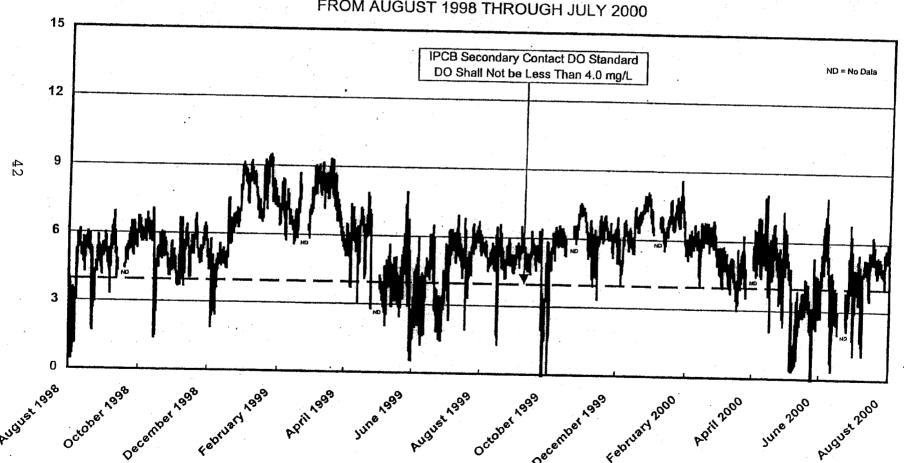

## LIST OF FIGURES (Continued)

| Figure No. |                                                                                                                                                          | Page |
|------------|----------------------------------------------------------------------------------------------------------------------------------------------------------|------|
| 10         | Dissolved Oxygen Concentration Measured<br>Hourly at Kinzie Street on the North<br>Branch of the Chicago River from August<br>1998 Through July 2000     | 33   |
| 11         | Dissolved Oxygen Concentration Measured<br>Hourly at Clark Street on the Chicago<br>River from August 1998 Through July 2000                             | 35   |
| 12         | Dissolved Oxygen Concentration Measured<br>Hourly at Jackson Boulevard on the South<br>Branch of the Chicago River from August<br>1998 Through July 2000 | 37   |
| 13         | Dissolved Oxygen Concentration Measured Hourly at Loomis Street on the South Branch of the Chicago River from August 1998 Through July 2000              | 39   |
| 14         | Dissolved Oxygen Concentration Measured<br>Hourly at Interstate 55 on Bubbly Creek<br>from August 1998 Through July 2000                                 | 41   |
| 15         | Dissolved Oxygen Concentration Measured<br>Hourly at Cicero Avenue on the Chicago<br>Sanitary and Ship Canal from August 1998<br>Through July 2000       | 42   |
| 16         | Dissolved Oxygen Concentration Measured Hourly at B&O Central Railroad on the Chicago Sanitary and Ship Canal from August 1998 Through July 2000         | 44   |
| 17         | Dissolved Oxygen Concentration Measured Hourly at Route 83 on the Chicago Sanitary and Ship Canal from August 1998 Through July 2000                     | 46   |