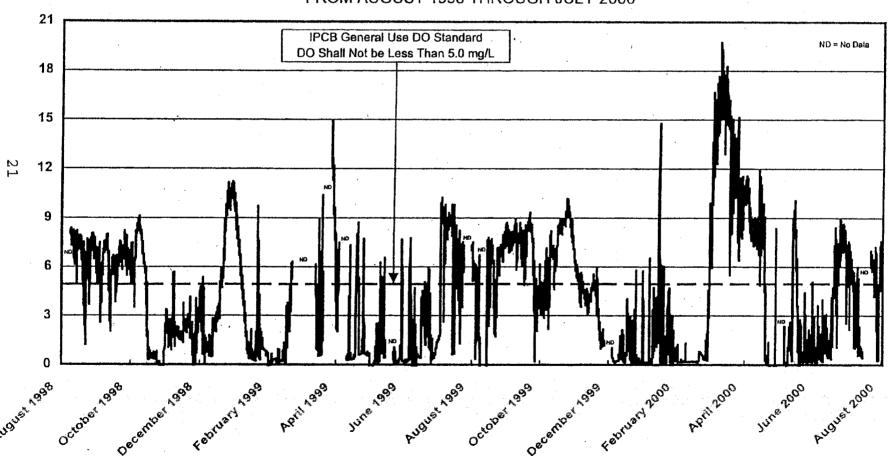

### LIST OF FIGURES

| Figure<br>No. |                                                                                                                                                         | Page |
|---------------|---------------------------------------------------------------------------------------------------------------------------------------------------------|------|
|               |                                                                                                                                                         |      |
| 1             | Continuous Dissolved Oxygen Monitoring Stations                                                                                                         | 4    |
| 2             | Dissolved Oxygen Concentration Measured<br>Hourly at Linden Street on the North Shore<br>Channel from August 1998 Through July 2000                     | 19   |
| 3 - 1         | Dissolved Oxygen Concentration Measured<br>Hourly at Simpson Street on the North<br>Shore Channel from August 1998 Through<br>July 2000                 | 21   |
| 4             | Dissolved Oxygen Concentration Measured<br>Hourly at Main Street on the North Shore<br>Channel from August 1998 Through July 2000                       | 23   |
| <b>5</b>      | Dissolved Oxygen Concentration Measured<br>Hourly at Devon Avenue on the North Shore<br>Channel from August 1998 Through July 2000                      | 25   |
| 6             | Dissolved Oxygen Concentration Measured<br>Hourly at Lawrence Avenue on the North<br>Branch of the Chicago River from August<br>1998 Through July 2000  | 26   |
| 7             | Dissolved Oxygen Concentration Measured<br>Hourly at Addison Street on the North<br>Branch of the Chicago River from August<br>1998 Through July 2000   | 28   |
| 8             | Dissolved Oxygen Concentration Measured<br>Hourly at Fullerton Avenue on the North<br>Branch of the Chicago River from August<br>1998 Through July 2000 | 30   |
| 9             | Dissolved Oxygen Concentration Measured<br>Hourly at Division Street on the North<br>Branch of the Chicago River from August<br>1998 Through July 2000  | 32   |

### Conclusions

The results of the continuous DO monitoring conducted in the Chicago Waterway System during the period from August 1998 through July 2000 indicate the following.

- 1. DO supersaturation occurred occasionally at Main Street on the North Shore Channel and Interstate 55 on Bubbly Creek. Conversely, DO concentrations of zero were recorded numerous times at Linden Street, Simpson Street, and Main Street on the North Shore Channel and Interstate 55 on Bubbly Creek.
- 2. None of the 20 monitoring stations recorded DO concentrations above the applicable IPCB standards at all times. However, three monitoring stations were above the applicable IPCB DO standard

- over 99 percent of the time. The three stations were Devon Avenue on the North Shore Channel and Lawrence Avenue and Addison Street on the North Branch of the Chicago River.
- 3. Monitoring stations where the DO concentration was above the DO standard 90 to 99 percent of the time included Fullerton Avenue, Division Street, and Kinzie Street on the North Branch of the Chicago River, Clark Street on the Chicago River, Jackson Boulevard and Loomis Street on the South Branch of the Chicago River, B&O Central Railroad and River Mile 302.6 on the Chicago Sanitary and Ship Canal, and Route 83 on the Calumet-Sag Channel.
- 4. Monitoring stations recording DO levels above the applicable IPCB DO standards 50 to 90 percent of the time included Main Street on the North Shore Channel, Interstate 55 on Bubbly Creek, and Cicero Avenue, Route 83, Romeoville Road, and Lockport on the Chicago Sanitary and Ship Canal.
- 5. The DO concentration at Linden Street and Simpson Street on the North Shore Channel was above