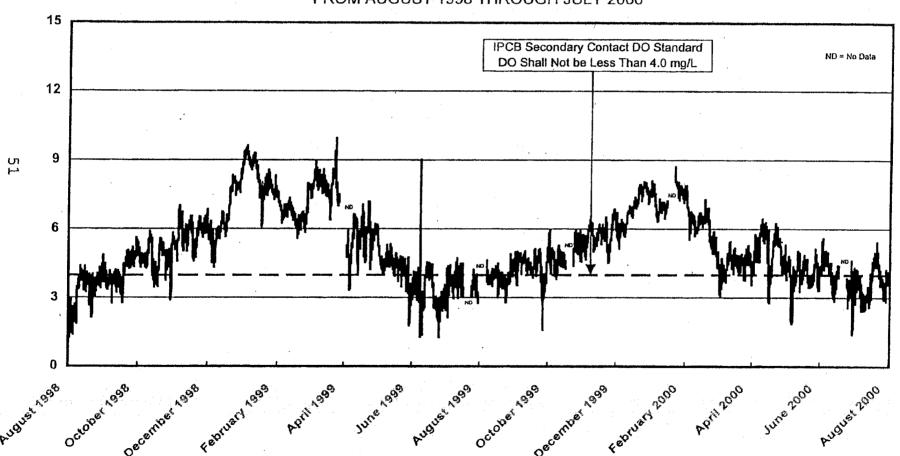

### LIST OF FIGURES

| Figure<br>No. |                                                                                                                                                         | Page |
|---------------|---------------------------------------------------------------------------------------------------------------------------------------------------------|------|
|               |                                                                                                                                                         |      |
| 1             | Continuous Dissolved Oxygen Monitoring Stations                                                                                                         | 4    |
| 2             | Dissolved Oxygen Concentration Measured<br>Hourly at Linden Street on the North Shore<br>Channel from August 1998 Through July 2000                     | 19   |
| 3 - 1         | Dissolved Oxygen Concentration Measured<br>Hourly at Simpson Street on the North<br>Shore Channel from August 1998 Through<br>July 2000                 | 21   |
| 4             | Dissolved Oxygen Concentration Measured<br>Hourly at Main Street on the North Shore<br>Channel from August 1998 Through July 2000                       | 23   |
| <b>5</b>      | Dissolved Oxygen Concentration Measured<br>Hourly at Devon Avenue on the North Shore<br>Channel from August 1998 Through July 2000                      | 25   |
| 6             | Dissolved Oxygen Concentration Measured<br>Hourly at Lawrence Avenue on the North<br>Branch of the Chicago River from August<br>1998 Through July 2000  | 26   |
| 7             | Dissolved Oxygen Concentration Measured<br>Hourly at Addison Street on the North<br>Branch of the Chicago River from August<br>1998 Through July 2000   | 28   |
| 8             | Dissolved Oxygen Concentration Measured<br>Hourly at Fullerton Avenue on the North<br>Branch of the Chicago River from August<br>1998 Through July 2000 | 30   |
| 9             | Dissolved Oxygen Concentration Measured<br>Hourly at Division Street on the North<br>Branch of the Chicago River from August<br>1998 Through July 2000  | 32   |

## LIST OF FIGURES (Continued)

| Figure No. |                                                                                                                                                          | Page |
|------------|----------------------------------------------------------------------------------------------------------------------------------------------------------|------|
| 10         | Dissolved Oxygen Concentration Measured<br>Hourly at Kinzie Street on the North<br>Branch of the Chicago River from August<br>1998 Through July 2000     | 33   |
| 11         | Dissolved Oxygen Concentration Measured<br>Hourly at Clark Street on the Chicago<br>River from August 1998 Through July 2000                             | 35   |
| 12         | Dissolved Oxygen Concentration Measured<br>Hourly at Jackson Boulevard on the South<br>Branch of the Chicago River from August<br>1998 Through July 2000 | 37   |
| 13         | Dissolved Oxygen Concentration Measured Hourly at Loomis Street on the South Branch of the Chicago River from August 1998 Through July 2000              | 39   |
| 14         | Dissolved Oxygen Concentration Measured<br>Hourly at Interstate 55 on Bubbly Creek<br>from August 1998 Through July 2000                                 | 41   |
| 15         | Dissolved Oxygen Concentration Measured<br>Hourly at Cicero Avenue on the Chicago<br>Sanitary and Ship Canal from August 1998<br>Through July 2000       | 42   |
| 16         | Dissolved Oxygen Concentration Measured Hourly at B&O Central Railroad on the Chicago Sanitary and Ship Canal from August 1998 Through July 2000         | 44   |
| 17         | Dissolved Oxygen Concentration Measured Hourly at Route 83 on the Chicago Sanitary and Ship Canal from August 1998 Through July 2000                     | 46   |

## LIST OF FIGURES (Continued)

| Figure No. |                                                                                                                                                  | Page |
|------------|--------------------------------------------------------------------------------------------------------------------------------------------------|------|
| 18         | Dissolved Oxygen Concentration Measured Hourly at River Mile 302.6 on the Chicago Sanitary and Ship Canal from August 1998 Through July 2000     | 48   |
| 19         | Dissolved Oxygen Concentration Measured Hourly at Romeoville Road on the Chicago Sanitary and Ship Canal from August 1998 Through July 2000      | 49   |
| 20         | Dissolved Oxygen Concentration Measured Hourly at Lockport Power House on the Chicago Sanitary and Ship Canal from August 1998 Through July 2000 | 51   |
| 21         | Dissolved Oxygen Concentration Measured Hourly at Route 83 on the Calumet-Sag Channel from August 1998 Through July 2000                         | 53   |