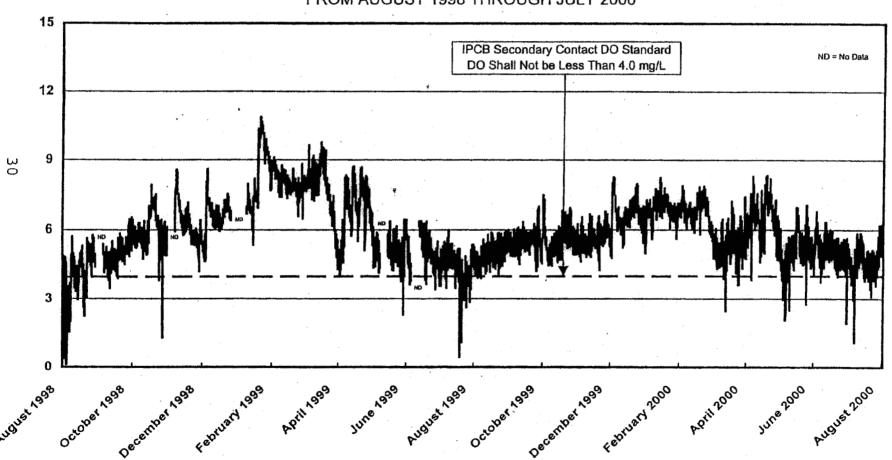

## LIST OF FIGURES (Continued)

| Figure No. |                                                                                                                                                          | Page |
|------------|----------------------------------------------------------------------------------------------------------------------------------------------------------|------|
| 10         | Dissolved Oxygen Concentration Measured<br>Hourly at Kinzie Street on the North<br>Branch of the Chicago River from August<br>1998 Through July 2000     | 33   |
| 11         | Dissolved Oxygen Concentration Measured<br>Hourly at Clark Street on the Chicago<br>River from August 1998 Through July 2000                             | 35   |
| 12         | Dissolved Oxygen Concentration Measured<br>Hourly at Jackson Boulevard on the South<br>Branch of the Chicago River from August<br>1998 Through July 2000 | 37   |
| 13         | Dissolved Oxygen Concentration Measured Hourly at Loomis Street on the South Branch of the Chicago River from August 1998 Through July 2000              | 39   |
| 14         | Dissolved Oxygen Concentration Measured<br>Hourly at Interstate 55 on Bubbly Creek<br>from August 1998 Through July 2000                                 | 41   |
| 15         | Dissolved Oxygen Concentration Measured<br>Hourly at Cicero Avenue on the Chicago<br>Sanitary and Ship Canal from August 1998<br>Through July 2000       | 42   |
| 16         | Dissolved Oxygen Concentration Measured Hourly at B&O Central Railroad on the Chicago Sanitary and Ship Canal from August 1998 Through July 2000         | 44   |
| 17         | Dissolved Oxygen Concentration Measured Hourly at Route 83 on the Chicago Sanitary and Ship Canal from August 1998 Through July 2000                     | 46   |