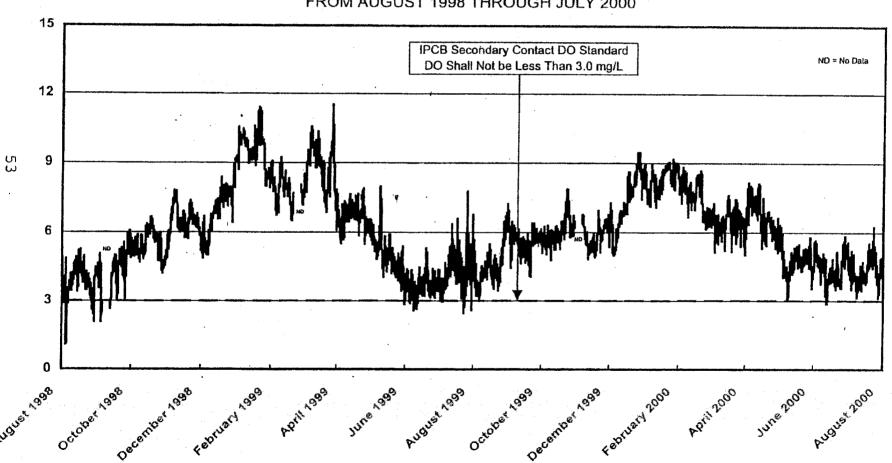

#### CONTINUOUS DISSOLVED OXYGEN MONITORING LOCATIONS

| Monitoring Location | Waterways                        | Description of Monitoring Location                                                                                                                                                                               |
|---------------------|----------------------------------|------------------------------------------------------------------------------------------------------------------------------------------------------------------------------------------------------------------|
| B&O Central RR      | Chicago Sanitary & Ship<br>Canal | 6.8 miles below Stickney WRP outfall; water quality monitor in center of canal, east side B&O RR bridge, three feet below water surface.                                                                         |
| Route 83            | Chicago Sanitary & Ship<br>Canal | 1.0 mile above junction with Calumet-Sag Channel; 0.8 miles above Canal Junction SEPA Station; water quality monitor 0.3 miles above Route 83 bridge, center of canal, one foot above bottom.                    |
| Mile 302.6          | Chicago Sanitary & Ship<br>Canal | 1.2 miles below junction with Calumet-Sag Channel;<br>1.3 miles below Canal Junction SEPA Station; water<br>quality monitor in center of canal, one foot above<br>bottom.                                        |
| Romeoville Road     | Chicago Sanitary & Ship<br>Canal | 7.1 miles below junction with Calumet-Sag Channel; 5.1 miles above Lockport Lock; water quality monitor on southeast side Romeoville Road bridge, three feet below water surface.                                |
| Lockport            | Chicago Sanitary & Ship<br>Canal | 0.1 mile above Lockport Powerhouse; 1.1 miles above junction with Des Plaines River; water quality monitor on north side of canal, in forebay area on fender wall, three feet below water surface.               |
| Route 83            | Calumet-Sag Channel              | 0.3 miles above junction with Chicago Sanitary & Ship Canal; 0.2 miles above Canal Junction SEPA Station; water quality monitor on southwest side Gulf, Mobile & Ohio RR bridge, three feet below water surface. |