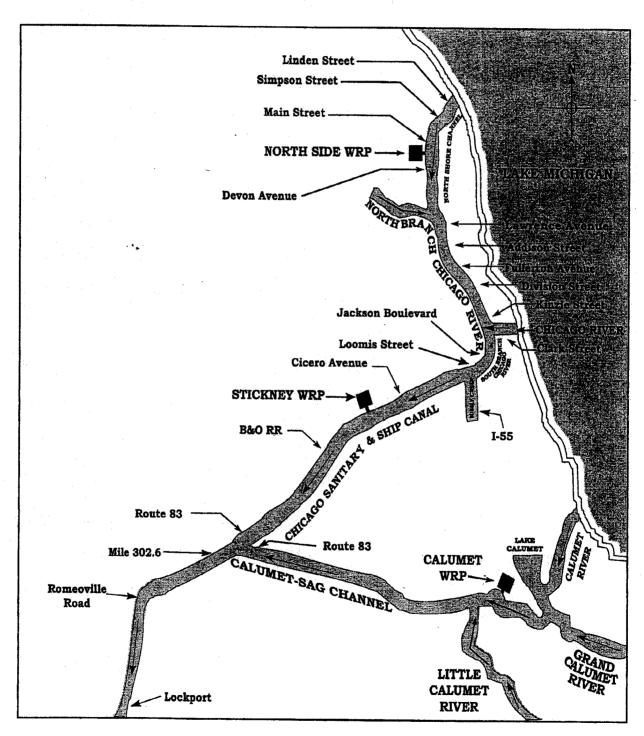

### LIST OF FIGURES

| Figure<br>No. |                                                                                                                                                         | Page |
|---------------|---------------------------------------------------------------------------------------------------------------------------------------------------------|------|
|               |                                                                                                                                                         |      |
| 1             | Continuous Dissolved Oxygen Monitoring Stations                                                                                                         | 4    |
| 2             | Dissolved Oxygen Concentration Measured<br>Hourly at Linden Street on the North Shore<br>Channel from August 1998 Through July 2000                     | 19   |
| 3 - 1         | Dissolved Oxygen Concentration Measured<br>Hourly at Simpson Street on the North<br>Shore Channel from August 1998 Through<br>July 2000                 | 21   |
| 4             | Dissolved Oxygen Concentration Measured<br>Hourly at Main Street on the North Shore<br>Channel from August 1998 Through July 2000                       | 23   |
| <b>5</b>      | Dissolved Oxygen Concentration Measured<br>Hourly at Devon Avenue on the North Shore<br>Channel from August 1998 Through July 2000                      | 25   |
| 6             | Dissolved Oxygen Concentration Measured<br>Hourly at Lawrence Avenue on the North<br>Branch of the Chicago River from August<br>1998 Through July 2000  | 26   |
| 7             | Dissolved Oxygen Concentration Measured<br>Hourly at Addison Street on the North<br>Branch of the Chicago River from August<br>1998 Through July 2000   | 28   |
| 8             | Dissolved Oxygen Concentration Measured<br>Hourly at Fullerton Avenue on the North<br>Branch of the Chicago River from August<br>1998 Through July 2000 | 30   |
| 9             | Dissolved Oxygen Concentration Measured<br>Hourly at Division Street on the North<br>Branch of the Chicago River from August<br>1998 Through July 2000  | 32   |

### Conclusions

The results of the continuous DO monitoring conducted in the Chicago Waterway System during the period from August 1998 through July 2000 indicate the following.

- 1. DO supersaturation occurred occasionally at Main Street on the North Shore Channel and Interstate 55 on Bubbly Creek. Conversely, DO concentrations of zero were recorded numerous times at Linden Street, Simpson Street, and Main Street on the North Shore Channel and Interstate 55 on Bubbly Creek.
- 2. None of the 20 monitoring stations recorded DO concentrations above the applicable IPCB standards at all times. However, three monitoring stations were above the applicable IPCB DO standard

- over 99 percent of the time. The three stations were Devon Avenue on the North Shore Channel and Lawrence Avenue and Addison Street on the North Branch of the Chicago River.
- 3. Monitoring stations where the DO concentration was above the DO standard 90 to 99 percent of the time included Fullerton Avenue, Division Street, and Kinzie Street on the North Branch of the Chicago River, Clark Street on the Chicago River, Jackson Boulevard and Loomis Street on the South Branch of the Chicago River, B&O Central Railroad and River Mile 302.6 on the Chicago Sanitary and Ship Canal, and Route 83 on the Calumet-Sag Channel.
- 4. Monitoring stations recording DO levels above the applicable IPCB DO standards 50 to 90 percent of the time included Main Street on the North Shore Channel, Interstate 55 on Bubbly Creek, and Cicero Avenue, Route 83, Romeoville Road, and Lockport on the Chicago Sanitary and Ship Canal.
- 5. The DO concentration at Linden Street and Simpson Street on the North Shore Channel was above