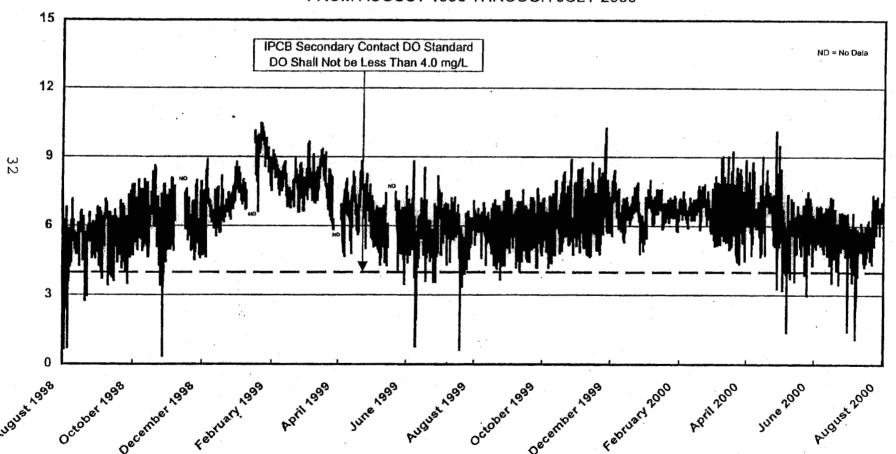

### LIST OF FIGURES

| Figure<br>No. |                                                                                                                                                         | Page |
|---------------|---------------------------------------------------------------------------------------------------------------------------------------------------------|------|
|               |                                                                                                                                                         |      |
| 1             | Continuous Dissolved Oxygen Monitoring Stations                                                                                                         | 4    |
| 2             | Dissolved Oxygen Concentration Measured<br>Hourly at Linden Street on the North Shore<br>Channel from August 1998 Through July 2000                     | 19   |
| 3 - 1         | Dissolved Oxygen Concentration Measured<br>Hourly at Simpson Street on the North<br>Shore Channel from August 1998 Through<br>July 2000                 | 21   |
| 4             | Dissolved Oxygen Concentration Measured<br>Hourly at Main Street on the North Shore<br>Channel from August 1998 Through July 2000                       | 23   |
| <b>5</b>      | Dissolved Oxygen Concentration Measured<br>Hourly at Devon Avenue on the North Shore<br>Channel from August 1998 Through July 2000                      | 25   |
| 6             | Dissolved Oxygen Concentration Measured<br>Hourly at Lawrence Avenue on the North<br>Branch of the Chicago River from August<br>1998 Through July 2000  | 26   |
| 7             | Dissolved Oxygen Concentration Measured<br>Hourly at Addison Street on the North<br>Branch of the Chicago River from August<br>1998 Through July 2000   | 28   |
| 8             | Dissolved Oxygen Concentration Measured<br>Hourly at Fullerton Avenue on the North<br>Branch of the Chicago River from August<br>1998 Through July 2000 | 30   |
| 9             | Dissolved Oxygen Concentration Measured<br>Hourly at Division Street on the North<br>Branch of the Chicago River from August<br>1998 Through July 2000  | 32   |

Four stations were located on the North Shore Channel, five on the North Branch of the Chicago River, one on the Chicago River, two on the South Branch of the Chicago River, one on Bubbly Creek, six on the Chicago Sanitary and Ship Canal, and one station on the Calumet-Sag Channel. Table 1 describes the locations of the 20 monitoring stations.

FIGURE 1
CONTINUOUS DISSOLVED OXYGEN MONITORING STATIONS

TABLE 1
CONTINUOUS DISSOLVED OXYGEN MONITORING LOCATIONS

| Monitoring Location | Waterways                  | Description of Monitoring Location                                                                                                                                                                                                         |
|---------------------|----------------------------|--------------------------------------------------------------------------------------------------------------------------------------------------------------------------------------------------------------------------------------------|
| Linden Street       | North Shore Channel        | 0.1 mile below Wilmette Pumping Station; 7.1 miles above North Side WRP outfall; water quality monitor under Linden Street bridge, center of channel, one foot above bottom.                                                               |
| Simpson Street      | North Shore Channel        | 1.6 miles below Wilmette Pumping Station; 5.6 miles above North Side WRP outfall; water quality monitor under Simpson Street bridge, center of channel, one foot above bottom.                                                             |
| Main Street         | North Shore Channel        | 4.1 miles below Wilmette Pumping Station; 3.1 miles above North Side WRP outfall; water quality monitor under Main Street bridge, center of channel, one foot above bottom.                                                                |
| Devon Avenue        | North Shore Channel        | 1.2 miles below North Side WRP outfall; 0.1 mile above Devon Aeration Station; water quality monitor under Devon Avenue bridge, center of channel, one foot above bottom.                                                                  |
| Lawrence Avenue     | North Branch Chicago River | 3.5 miles below North Side WRP outfall; 0.4 miles below junction with North Shore Channel; 0.1 mile below Lawrence Avenue Pumping Station; water quality monitor on northwest side Lawrence Avenue bridge, three feet below water surface. |
| Addison Street      | North Branch Chicago River | 5.2 miles below North Side WRP outfall; water quality monitor on northwest side Addison Street bridge, three feet below water surface.                                                                                                     |
| Fullerton Avenue    | North Branch Chicago River | 7.2 miles below North Side WRP outfall; 0.4 miles above Webster Aeration Station; water quality monitor on northwest side Fullerton Avenue bridge, three feet below water surface.                                                         |