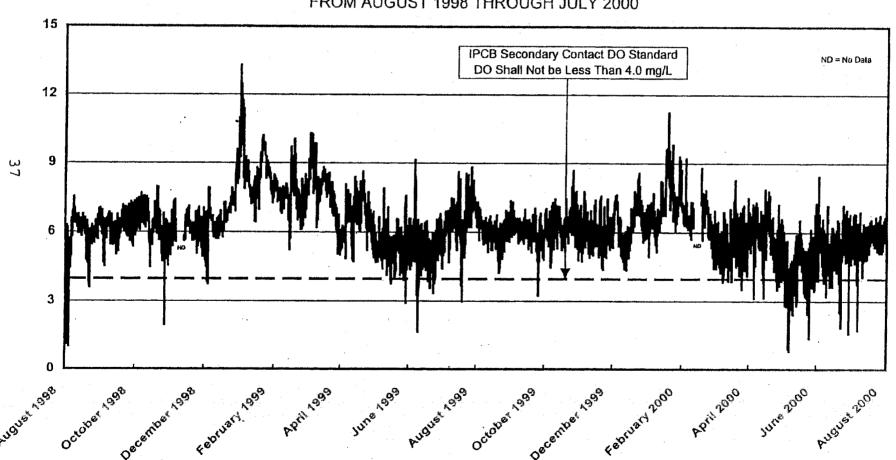

## LIST OF FIGURES (Continued)

| Figure No. |                                                                                                                                                          | Page |
|------------|----------------------------------------------------------------------------------------------------------------------------------------------------------|------|
| 10         | Dissolved Oxygen Concentration Measured<br>Hourly at Kinzie Street on the North<br>Branch of the Chicago River from August<br>1998 Through July 2000     | 33   |
| 11         | Dissolved Oxygen Concentration Measured<br>Hourly at Clark Street on the Chicago<br>River from August 1998 Through July 2000                             | 35   |
| 12         | Dissolved Oxygen Concentration Measured<br>Hourly at Jackson Boulevard on the South<br>Branch of the Chicago River from August<br>1998 Through July 2000 | 37   |
| 13         | Dissolved Oxygen Concentration Measured Hourly at Loomis Street on the South Branch of the Chicago River from August 1998 Through July 2000              | 39   |
| 14         | Dissolved Oxygen Concentration Measured<br>Hourly at Interstate 55 on Bubbly Creek<br>from August 1998 Through July 2000                                 | 41   |
| 15         | Dissolved Oxygen Concentration Measured<br>Hourly at Cicero Avenue on the Chicago<br>Sanitary and Ship Canal from August 1998<br>Through July 2000       | 42   |
| 16         | Dissolved Oxygen Concentration Measured Hourly at B&O Central Railroad on the Chicago Sanitary and Ship Canal from August 1998 Through July 2000         | 44   |
| 17         | Dissolved Oxygen Concentration Measured Hourly at Route 83 on the Chicago Sanitary and Ship Canal from August 1998 Through July 2000                     | 46   |

## CONTINUOUS DISSOLVED OXYGEN MONITORING LOCATIONS

|          | Monitoring Location | Waterways                        | Description of Monitoring Location                                                                                                                                                                      |
|----------|---------------------|----------------------------------|---------------------------------------------------------------------------------------------------------------------------------------------------------------------------------------------------------|
|          | Division Street     | North Branch Chicago River       | 8.8 miles below North Side WRP outfall; 1.4 miles below Webster Aeration Station; water quality monitor on northeast side Division Street bridge, three feet below water surface.                       |
|          | Kinzie Street       | North Branch Chicago River       | 9.9 miles below North Side WRP outfall; 0.1 mile above junction with Chicago River; water quality monitor on northeast side Kinzie Street bridge, three feet below water surface.                       |
| <b>σ</b> | Clark Street        | Chicago River                    | 1.2 miles below Chicago River Controlling Works; 0.4 miles above junction with South Branch Chicago River; water quality monitor on southeast side Clark Street bridge, three feet below water surface. |
|          | Jackson Boulevard   | South Branch Chicago River       | 1.0 mile below junction with Chicago River; water quality monitor on northeast side of Jackson Boulevard bridge, three feet below water surface.                                                        |
|          | Loomis Street       | South Branch Chicago River       | 4.0 miles below junction with Chicago River; 0.4 miles below Fisk Generating Station discharge; water quality monitor on northeast side Loomis Street bridge, three feet below water surface.           |
|          | Interstate 55       | Bubbly Creek                     | 1.0 mile below Racine Avenue Pumping Station; 0.4 miles above junction with South Branch Chicago River; water quality monitor on northeast side I-55 bridge, three feet below water surface.            |
|          | Cicero Avenue       | Chicago Sanitary & Ship<br>Canal | 1.9 miles above Stickney WRP outfall; 1.0 mile below Crawford Generating Station cooling water discharge; water quality monitor on northeast side Cicero Avenue bridge, three feet below water surface. |