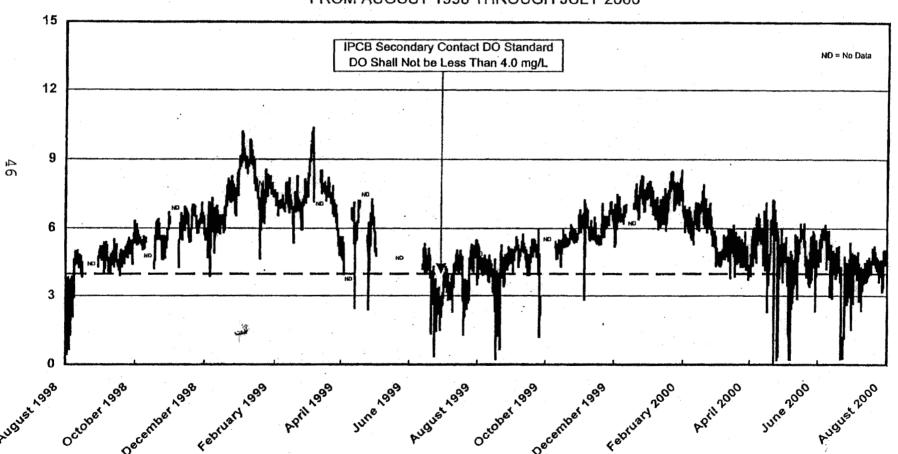

### LIST OF FIGURES

| Figure<br>No. |                                                                                                                                                         | Page |
|---------------|---------------------------------------------------------------------------------------------------------------------------------------------------------|------|
|               |                                                                                                                                                         |      |
| 1             | Continuous Dissolved Oxygen Monitoring Stations                                                                                                         | 4    |
| 2             | Dissolved Oxygen Concentration Measured<br>Hourly at Linden Street on the North Shore<br>Channel from August 1998 Through July 2000                     | 19   |
| 3 - 1         | Dissolved Oxygen Concentration Measured<br>Hourly at Simpson Street on the North<br>Shore Channel from August 1998 Through<br>July 2000                 | 21   |
| 4             | Dissolved Oxygen Concentration Measured<br>Hourly at Main Street on the North Shore<br>Channel from August 1998 Through July 2000                       | 23   |
| <b>5</b>      | Dissolved Oxygen Concentration Measured<br>Hourly at Devon Avenue on the North Shore<br>Channel from August 1998 Through July 2000                      | 25   |
| 6             | Dissolved Oxygen Concentration Measured<br>Hourly at Lawrence Avenue on the North<br>Branch of the Chicago River from August<br>1998 Through July 2000  | 26   |
| 7             | Dissolved Oxygen Concentration Measured<br>Hourly at Addison Street on the North<br>Branch of the Chicago River from August<br>1998 Through July 2000   | 28   |
| 8             | Dissolved Oxygen Concentration Measured<br>Hourly at Fullerton Avenue on the North<br>Branch of the Chicago River from August<br>1998 Through July 2000 | 30   |
| 9             | Dissolved Oxygen Concentration Measured<br>Hourly at Division Street on the North<br>Branch of the Chicago River from August<br>1998 Through July 2000  | 32   |

## LIST OF FIGURES (Continued)

| Figure No. |                                                                                                                                                          | Page |
|------------|----------------------------------------------------------------------------------------------------------------------------------------------------------|------|
| 10         | Dissolved Oxygen Concentration Measured<br>Hourly at Kinzie Street on the North<br>Branch of the Chicago River from August<br>1998 Through July 2000     | 33   |
| 11         | Dissolved Oxygen Concentration Measured<br>Hourly at Clark Street on the Chicago<br>River from August 1998 Through July 2000                             | 35   |
| 12         | Dissolved Oxygen Concentration Measured<br>Hourly at Jackson Boulevard on the South<br>Branch of the Chicago River from August<br>1998 Through July 2000 | 37   |
| 13         | Dissolved Oxygen Concentration Measured Hourly at Loomis Street on the South Branch of the Chicago River from August 1998 Through July 2000              | 39   |
| 14         | Dissolved Oxygen Concentration Measured<br>Hourly at Interstate 55 on Bubbly Creek<br>from August 1998 Through July 2000                                 | 41   |
| 15         | Dissolved Oxygen Concentration Measured<br>Hourly at Cicero Avenue on the Chicago<br>Sanitary and Ship Canal from August 1998<br>Through July 2000       | 42   |
| 16         | Dissolved Oxygen Concentration Measured Hourly at B&O Central Railroad on the Chicago Sanitary and Ship Canal from August 1998 Through July 2000         | 44   |
| 17         | Dissolved Oxygen Concentration Measured Hourly at Route 83 on the Chicago Sanitary and Ship Canal from August 1998 Through July 2000                     | 46   |

## LIST OF FIGURES (Continued)

| Figure No. |                                                                                                                                                  | Page |
|------------|--------------------------------------------------------------------------------------------------------------------------------------------------|------|
| 18         | Dissolved Oxygen Concentration Measured Hourly at River Mile 302.6 on the Chicago Sanitary and Ship Canal from August 1998 Through July 2000     | 48   |
| 19         | Dissolved Oxygen Concentration Measured Hourly at Romeoville Road on the Chicago Sanitary and Ship Canal from August 1998 Through July 2000      | 49   |
| 20         | Dissolved Oxygen Concentration Measured Hourly at Lockport Power House on the Chicago Sanitary and Ship Canal from August 1998 Through July 2000 | 51   |
| 21         | Dissolved Oxygen Concentration Measured Hourly at Route 83 on the Calumet-Sag Channel from August 1998 Through July 2000                         | 53   |