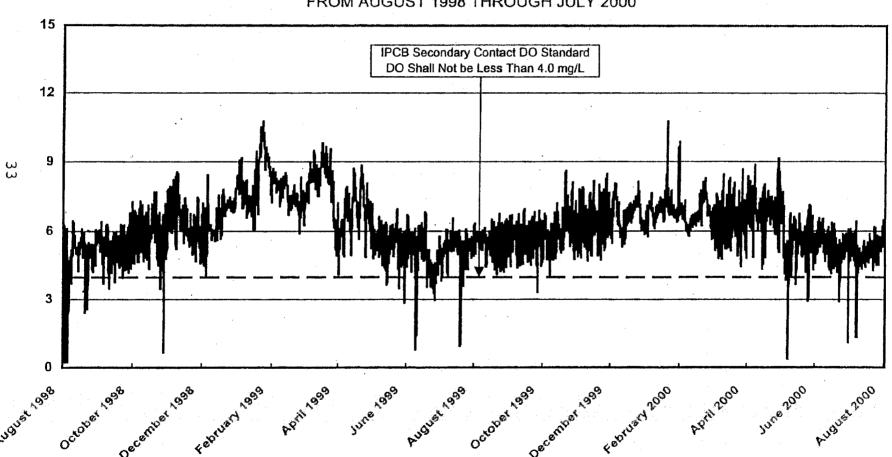

### LIST OF FIGURES

| Figure<br>No. |                                                                                                                                                         | Page |
|---------------|---------------------------------------------------------------------------------------------------------------------------------------------------------|------|
|               |                                                                                                                                                         |      |
| 1             | Continuous Dissolved Oxygen Monitoring Stations                                                                                                         | 4    |
| 2             | Dissolved Oxygen Concentration Measured<br>Hourly at Linden Street on the North Shore<br>Channel from August 1998 Through July 2000                     | 19   |
| 3 - 1         | Dissolved Oxygen Concentration Measured<br>Hourly at Simpson Street on the North<br>Shore Channel from August 1998 Through<br>July 2000                 | 21   |
| 4             | Dissolved Oxygen Concentration Measured<br>Hourly at Main Street on the North Shore<br>Channel from August 1998 Through July 2000                       | 23   |
| <b>5</b>      | Dissolved Oxygen Concentration Measured<br>Hourly at Devon Avenue on the North Shore<br>Channel from August 1998 Through July 2000                      | 25   |
| 6             | Dissolved Oxygen Concentration Measured<br>Hourly at Lawrence Avenue on the North<br>Branch of the Chicago River from August<br>1998 Through July 2000  | 26   |
| 7             | Dissolved Oxygen Concentration Measured<br>Hourly at Addison Street on the North<br>Branch of the Chicago River from August<br>1998 Through July 2000   | 28   |
| 8             | Dissolved Oxygen Concentration Measured<br>Hourly at Fullerton Avenue on the North<br>Branch of the Chicago River from August<br>1998 Through July 2000 | 30   |
| 9             | Dissolved Oxygen Concentration Measured<br>Hourly at Division Street on the North<br>Branch of the Chicago River from August<br>1998 Through July 2000  | 32   |

Four stations were located on the North Shore Channel, five on the North Branch of the Chicago River, one on the Chicago River, two on the South Branch of the Chicago River, one on Bubbly Creek, six on the Chicago Sanitary and Ship Canal, and one station on the Calumet-Sag Channel. Table 1 describes the locations of the 20 monitoring stations.

FIGURE 1
CONTINUOUS DISSOLVED OXYGEN MONITORING STATIONS

TABLE 1
CONTINUOUS DISSOLVED OXYGEN MONITORING LOCATIONS

| Monitoring Location | Waterways                  | Description of Monitoring Location                                                                                                                                                                                                         |
|---------------------|----------------------------|--------------------------------------------------------------------------------------------------------------------------------------------------------------------------------------------------------------------------------------------|
| Linden Street       | North Shore Channel        | 0.1 mile below Wilmette Pumping Station; 7.1 miles above North Side WRP outfall; water quality monitor under Linden Street bridge, center of channel, one foot above bottom.                                                               |
| Simpson Street      | North Shore Channel        | 1.6 miles below Wilmette Pumping Station; 5.6 miles above North Side WRP outfall; water quality monitor under Simpson Street bridge, center of channel, one foot above bottom.                                                             |
| Main Street         | North Shore Channel        | 4.1 miles below Wilmette Pumping Station; 3.1 miles above North Side WRP outfall; water quality monitor under Main Street bridge, center of channel, one foot above bottom.                                                                |
| Devon Avenue        | North Shore Channel        | 1.2 miles below North Side WRP outfall; 0.1 mile above Devon Aeration Station; water quality monitor under Devon Avenue bridge, center of channel, one foot above bottom.                                                                  |
| Lawrence Avenue     | North Branch Chicago River | 3.5 miles below North Side WRP outfall; 0.4 miles below junction with North Shore Channel; 0.1 mile below Lawrence Avenue Pumping Station; water quality monitor on northwest side Lawrence Avenue bridge, three feet below water surface. |
| Addison Street      | North Branch Chicago River | 5.2 miles below North Side WRP outfall; water quality monitor on northwest side Addison Street bridge, three feet below water surface.                                                                                                     |
| Fullerton Avenue    | North Branch Chicago River | 7.2 miles below North Side WRP outfall; 0.4 miles above Webster Aeration Station; water quality monitor on northwest side Fullerton Avenue bridge, three feet below water surface.                                                         |