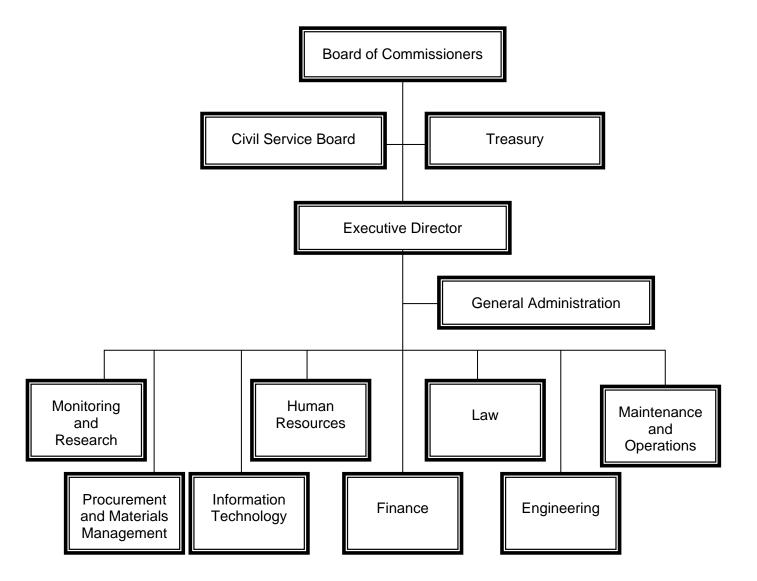

# **Document 00.5 - District Organizational Chart**

Version Number: 3

Version Date:

October 13, 2011

Metropolitan Water Reclamation District of Greater Chicago Organizational Chart