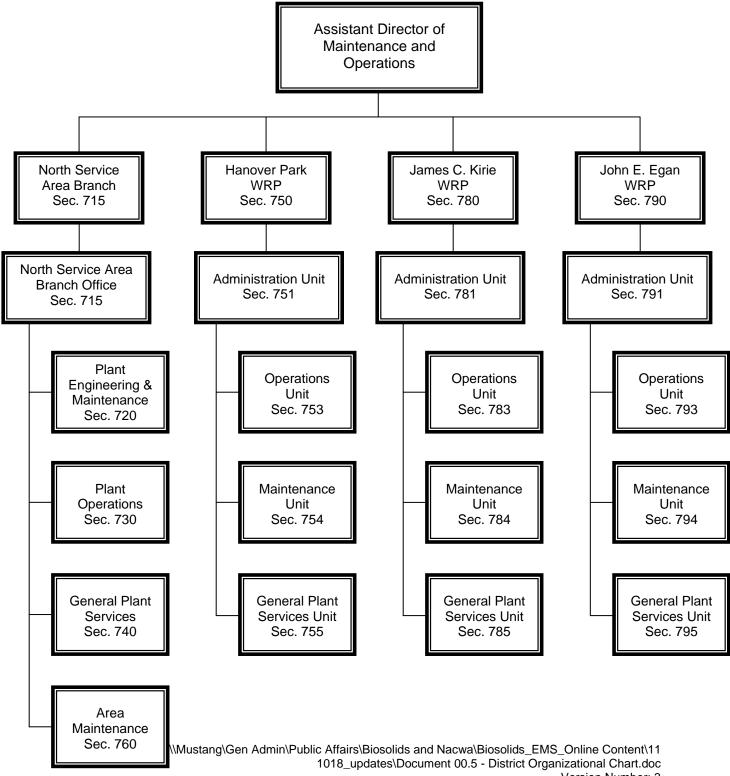

# **Document 00.5 - District Organizational Chart**

Version Number: 3

Version Date:

October 13, 2011

Metropolitan Water Reclamation District of Greater Chicago Organizational Chart





### Maintenance & Operations Organizational Chart



\Mustang\Gen Admin\Public Affairs\Biosolids and Nacwa\Biosolids\_EMS\_Online Content\11 1018\_updates\Document 00.5 - District Organizational Chart.doc

Version Number: 3



### <u>General Division Organizational Chart – Division 600</u>



\Mustang\Gen Admin\Public Affairs\Biosolids and Nacwa\Biosolids\_EMS\_Online Content\11 1018\_updates\Document 00.5 - District Organizational Chart.doc

Version Number: 3



#### North Side Area Organizational Chart – Division 700



### Calumet Area Organizational Chart - Division 800



### Stickney Area Organizational Chart - Division 900





### Monitoring & Research Organizational Chart



1018\_updates\Document 00.5 - District Organizational Chart.doc

Version Number: 3



#### **Revision History**

| Version Number | Version Date | Description of Revision                       |
|----------------|--------------|-----------------------------------------------|
| 0              | 7/28/05      | Original issue.                               |
| 1              | 10/31/05     | Revised organization charts                   |
| 2              | 3/19/10      | Revised organization charts                   |
| 3              | 10/13/11     | Edited Footer with Official Document Location |

\\Mustang\Gen Admin\Public