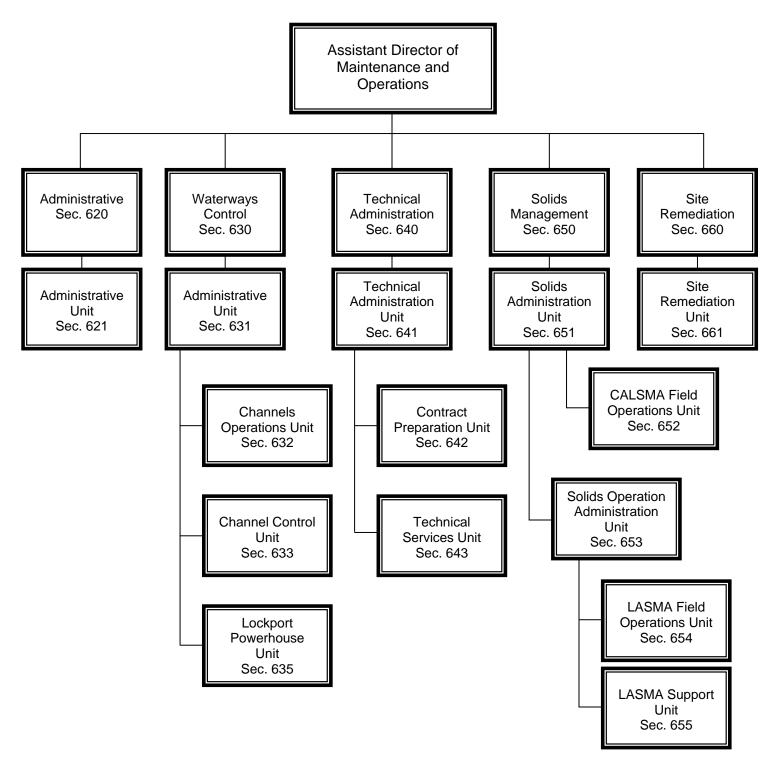

### <u>General Division Organizational Chart – Division 600</u>

\Mustang\Gen Admin\Public Affairs\Biosolids and Nacwa\Biosolids\_EMS\_Online Content\11 1018\_updates\Document 00.5 - District Organizational Chart.doc