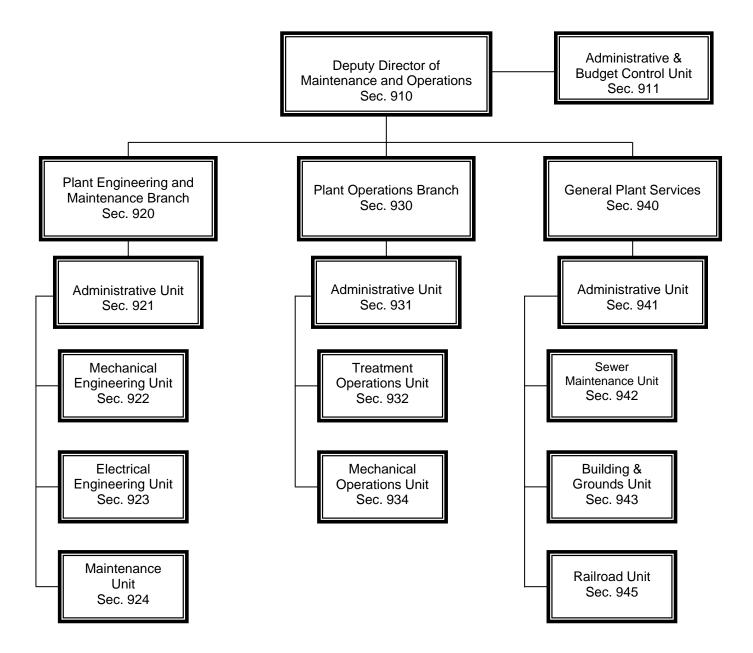

Organizational Chart**

Version Number: 3

Version Date:

October 13, 2011

Metropolitan Water Reclamation District of Greater Chicago Organizational Chart





### Maintenance & Operations Organizational Chart



\Mustang\Gen Admin\Public Affairs\Biosolids and Nacwa\Biosolids\_EMS\_Online Content\11 1018\_updates\Document 00.5 - District Organizational Chart.doc

Version Number: 3



### <u>General Division Organizational Chart – Division 600</u>



\Mustang\Gen Admin\Public Affairs\Biosolids and Nacwa\Biosolids\_EMS\_Online Content\11 1018\_updates\Document 00.5 - District Organizational Chart.doc

Version Number: 3



#### North Side Area Organizational Chart – Division 700



### Calumet Area Organizational Chart - Division 800



### Stickney Area Organizational Chart - Division 900





### Monitoring & Research Organizational Chart



1018\_updates\Document 00.5 - District Organizational Chart.doc

Version Number: 3



#### **Revision History**

| Version Number | Version Date | Description of Revision                       |
|----------------|--------------|-----------------------------------------------|
| 0              | 7/28/05      | Original issue.                               |
| 1              | 10/31/05     | Revised organization charts                   |
| 2              | 3/19/10      | Revised organization charts                   |
| 3              | 10/13/11     | Edited Footer with Official Document Location |

\\Mustang\Gen Admin\Public Affairs\Biosolids and Nacwa\Biosolids\_EMS\_Online Content\11 1018\_updates\Document 00.5 - District Organization