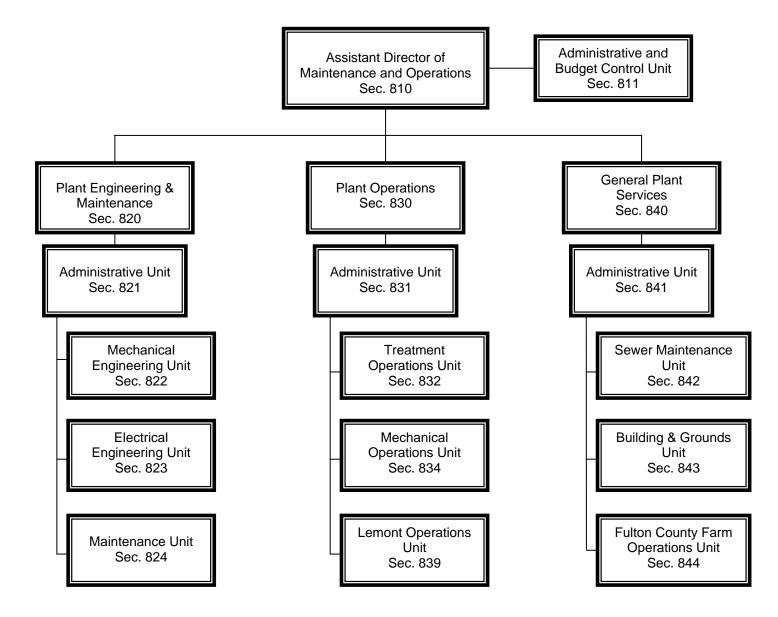

# **Document 00.5 - District Organizational Chart**

Version Number: 3

Version Date:

October 13, 2011

Metropolitan Water Reclamation District of Greater Chicago Organizational Chart





### Maintenance & Operations Organizational Chart



\Mustang\Gen Admin\Public Affairs\Biosolids and Nacwa\Biosolids\_EMS\_Online Content\11 1018\_updates\Document 00.5 - District Organizational Chart.doc

Version Number: 3



### <u>General Division Organizational Chart – Division 600</u>



\Mustang\Gen Admin\Public Affairs\Biosolids and Nacwa\Biosolids\_EMS\_Online Content\11 1018\_updates\Document 00.5 - District Organizational Chart.doc

Version Number: 3



#### North Side Area Organizational Chart – Division 700



### Calumet Area Organizational Chart - Division 800



### Stickney Area Organizational Chart - Division 900





### Monitoring & Research Organizational Chart



1018\_updates\Document 00.5 - District Organizational Chart.doc

Version Number: 3



#### **Revision History**

| Version Number | Version Date | Description of Revision                       |
|----------------|--------------|-----------------------------------------------|
| 0              | 7/28/05      | Original issue.                               |
| 1              | 10/31/05     | Revised organization charts                   |
| 2              | 3/19/10      | Revised organization charts                   |
| 3              | 10/13/11     | Edited Footer with Official Document Location |

\\Mustang\Gen Admin\Public Affairs\Biosolids and Nacwa\Biosolids\_EMS\_Online Conte