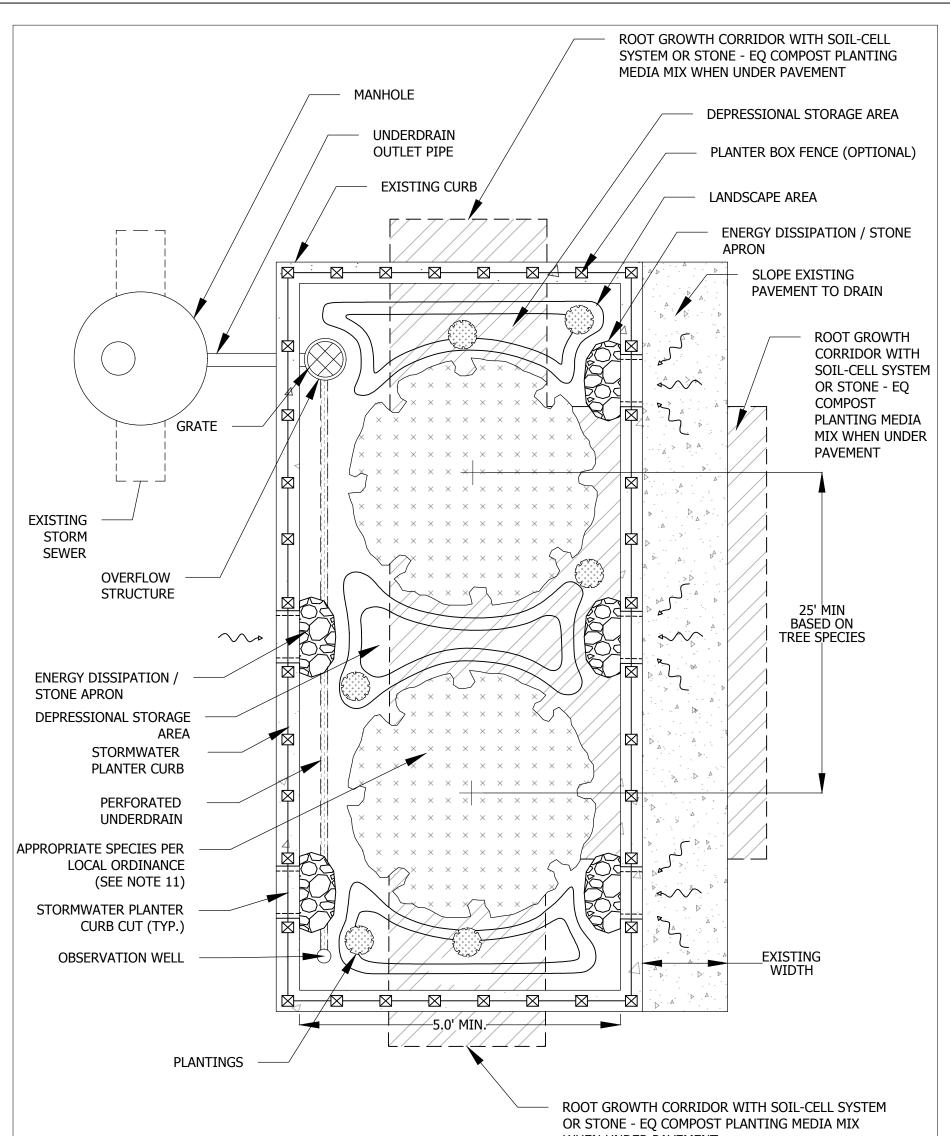

| WHEN UNDER PAVEMENT |
|---------------------|
|---------------------|

| <ul> <li><u>NOTES CONTINUED</u>:</li> <li>9. STONE STORAGE OPTIONS ARE IDOT CA-1, CA-3, CA-7, OR APPROVED ALTERNATE. NO RECYCLED MATERIALS.</li> <li>10. UNDERDRAINS ARE REQUIRED IN TYPICAL CLAYEY SOILS WHERE INFILTRATION RATES ARE LESS THAN 0.5 INCH/HOUR. NO MORE THAN 1<br/>UNDERDRAIN EVERY 30 FEET ON CENTER. MINIMUM UNDERDRAIN BEDDING OF 2 INCHES, MAXIMUM OF 12 INCHES.</li> <li>11. SELECTED SPECIES SHALL BE SALT TOLERANT.</li> </ul> |                                                      |                                 |  |
|-------------------------------------------------------------------------------------------------------------------------------------------------------------------------------------------------------------------------------------------------------------------------------------------------------------------------------------------------------------------------------------------------------------------------------------------------------|------------------------------------------------------|---------------------------------|--|
| SIZING:<br>MINIMUM                                                                                                                                                                                                                                                                                                                                                                                                                                    | 1000 FT <sup>3</sup> OF PLANTING MEDIA PER TREE.     | NOT TO SCALE                    |  |
| COLUMN THE RECEIPTION                                                                                                                                                                                                                                                                                                                                                                                                                                 | TECHNICAL GUIDANCE MANUAL                            | 12/5/2018                       |  |
|                                                                                                                                                                                                                                                                                                                                                                                                                                                       | URBAN TREE STORMWATER PLANTER BOX (2 OF 2) PLAN VIEW | STD. DWG. NO. 43<br>PAGE NO. 45 |  |