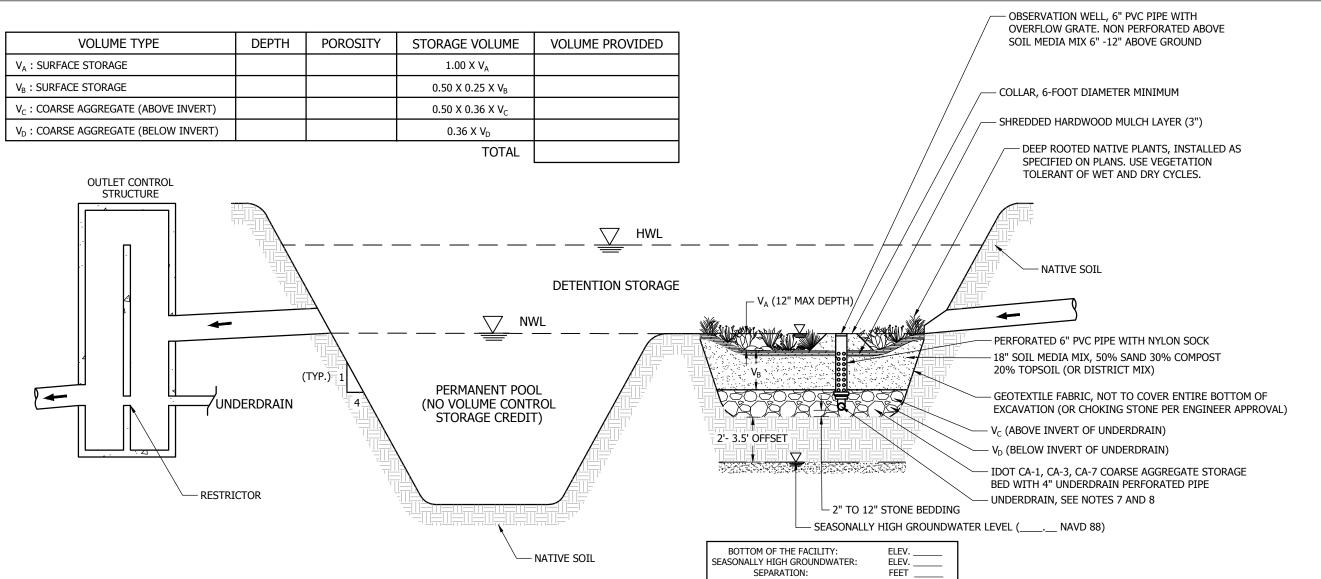

## NOTES:

- 1. THE PERIMETER OF THE VOLUME CONTROL FACILITY SHALL MAINTAIN THE MINIMUM HORIZONTAL SEPARATION DISTANCE OF: 10 FEET FROM FOUNDATIONS, UNLESS WATERPROOFED; 20 FEET FROM ROADWAY GRAVEL SHOULDER; AND 100 FEET FROM POTABLE WATER WELLS, SEPTIC TANKS/FIELDS, OR OTHER UNDERGROUND TANKS.
- 2. SANITARY OR COMBINED SEWERS SHALL NOT BE LOCATED WITHIN THE VOLUME CONTROL FACILITY. SANITARY OR COMBINED SEWERS SHALL NOT BE LOCATED BELOW THE FOOTPRINT OF THE VOLUME CONTROL FACILITY. WHEN LOCAL CONDITIONS PREVENT THE SEWER FROM BEING LOCATED OUTSIDE THE FOOTPRINT OF THE FACILITY THE SEWER SHALL BE CONSTRUCTED TO WATER MAIN QUALITY STANDARDS, AND IT SHALL BE ENCASED WITH A WATER MAIN QUALITY CARRIER PIPE WITH THE ENDS SEALED.
- 3. MINIMUM DISTANCE OF 2 FEET (3.5 FEET IN COMBINED SEWER AREAS) BETWEEN THE BOTTOM OF THE VOLUME CONTROL FACILITY AND SEASONALLY HIGH GROUNDWATER LEVEL IS REQUIRED.
- 4. STONE STORAGE OPTIONS ARE IDOT CA-1, CA-3, CA-7, OR APPROVED ALTERNATE. NO RECYCLED MATERIALS.
- 5. BOTTOM OF VOLUME CONTROL FACILITY SHALL BE AS FLAT AS POSSIBLE. BOTTOM SLOPES SHALL NOT EXCEED 20:1. DETENTION BASIN SIDE SLOPES SHALL BE 3:1 MINIMUM.
- 6. THE DEPTH BELOW OUTLET SHALL NOT EXCEED 12 INCHES AND SHALL BE DEWATERED IN 72 HOURS OR LESS.
- UNDERDRAINS ARE REQUIRED IN TYPICAL CLAYEY SOILS WHERE INFILTRATION RATES ARE LESS THAN 0.5 INCH/HOUR. UNDERDRAIN SHOULD BE NO LARGER THAN 4 INCHES IN DIAMETER TO ENCOURAGE RETENTION, HAVE AN OBSERVATION WELL INSTALLED AT THE TERMINAL END AND BE SPACED NO MORE THAN 30 FEET ON CENTER ACROSS A RETENTION FIELD. ONE OBSERVATION WELL REQUIRED PER 6,000 SQUARE FEET OF SURFACE AREA.
- 8. VOLUME CONTRÓL FACILITY UNDERDRAIN SYSTEM SHALL BE CONNECTED TO A DOWNSTREAM STRUCTURE, UPSTREAM OF THE RESTRICTOR.

NOT TO SCALE

| TECHNICAL GUIDANCE MANUAL                                   | 10/04/2019      |
|-------------------------------------------------------------|-----------------|
| TYPICAL VOLUME CONTROL STORAGE BELOW DETENTION BASIN OUTLET | STD. DWG. NO.XX |
|                                                             | PAGE NO.XX      |