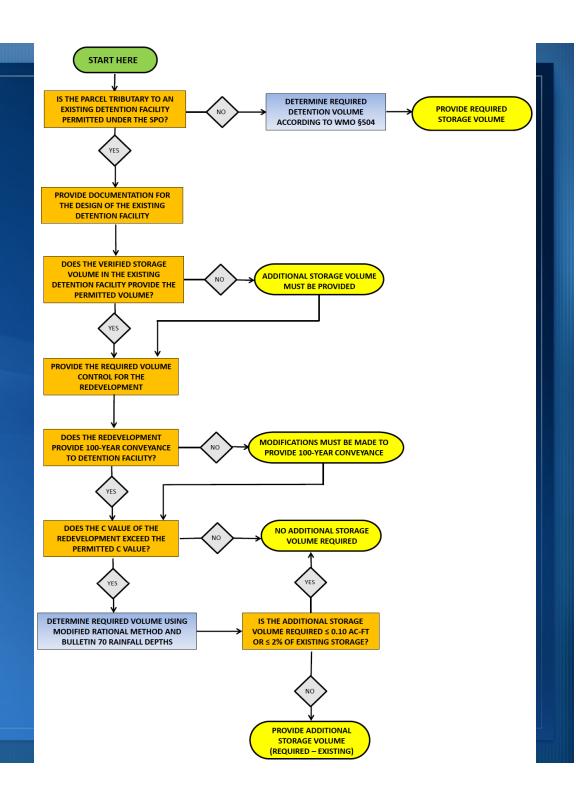

#### **FLOW CHARTS**

ARTICLE 3:
SWM REQUIREMENTS
FOR SITES SUBJECT TO
LEGACY SEWER PERMIT
DEVELOPMENT &
REDEVELOPMENT