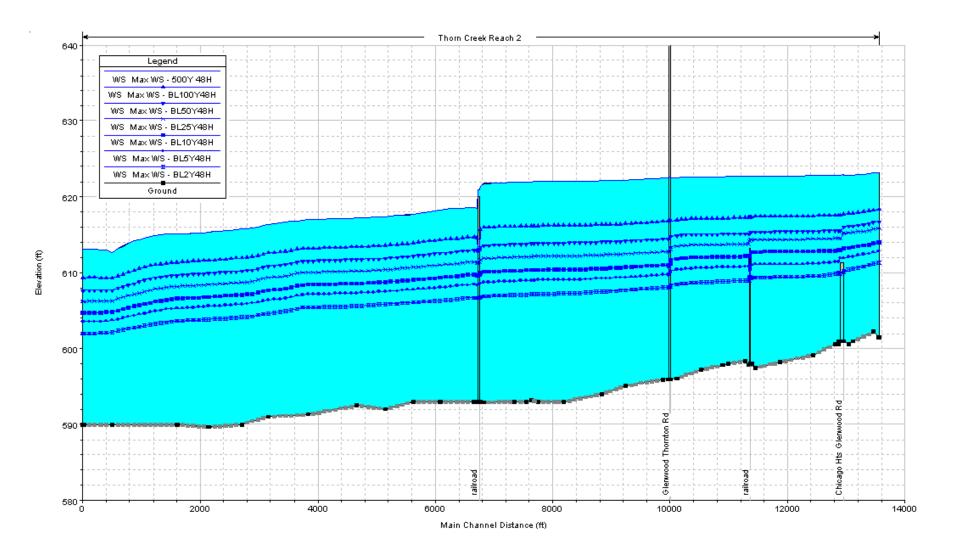

Thorn Creek, Reach 2 Butterfield Creek to confluence with North Creek

Thorn Creek, Reach 1 Thornton Reservoir Diversion to confluence with Little Calumet River

Thorn Creek, Reach 1 North Creek to Thornton Reservoir Diversion