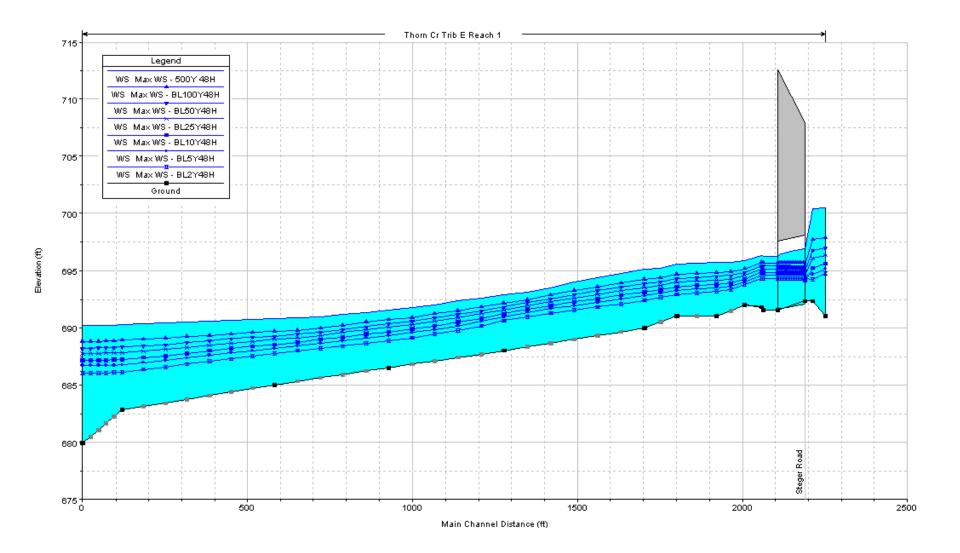

Thorn Creek Tributary E

34th St. (at Steger Road) to confluence with Thorn Creek Reach 10 (at Western Ave.)