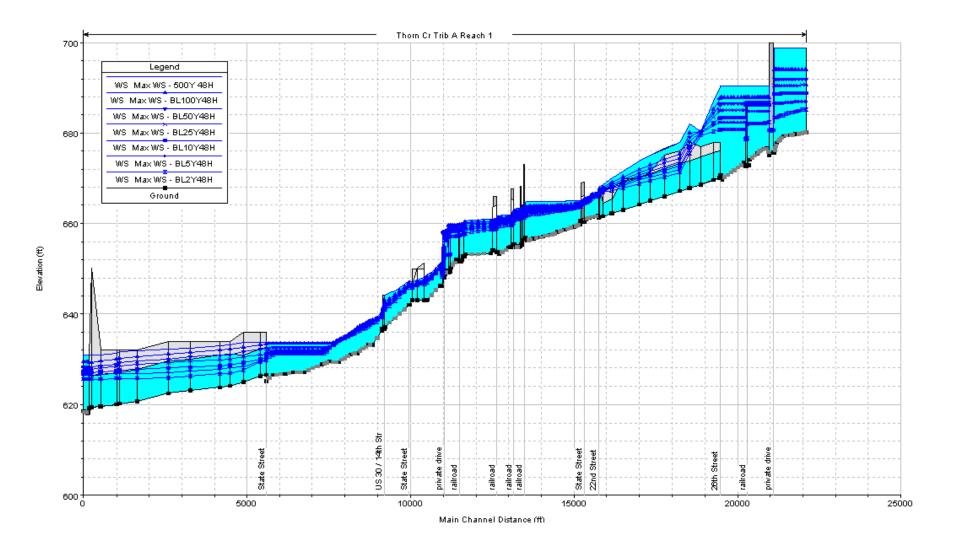

Thorn Creek, Reach 9 Thorn Creek Tributary E (at Western Avenue) to Sauk Trail Lake

Thorn Creek, Reach 10 Will County Line to confluence with Thorn Creek Tributary E (at Western Avenue)

Thorn Creek Tributary A, Reach 1 Thorn Creek Tributary A of A (1400' north of Sauk Trail Road) to confluence with Thorn Creek (north of Joe Orr Road)

Thorn Creek Tributary A, Reach 2 33<sup>rd</sup> Street to confluence with Thorn Creek Tributary A of A

Thorn Creek Tributary A of A End Avenue to confluence with Thorn Creek Tributary A

Thorn Creek Tributary B, Reach 1 Thorn Creek Tributary A of B (at Irving Blvd. & Franklin Ave.) to confluence with Thorn Creek (south of IL 1)