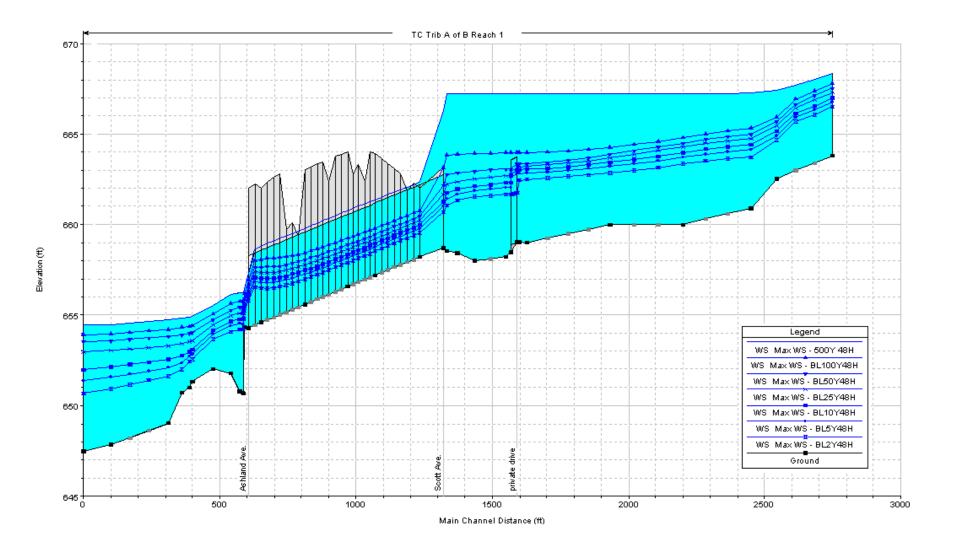

Thorn Creek Tributary B, Reach 2 US 30 and Wilson Ave. to confluence with Thorn Creek Tributary A of B (at Irving Blvd. & Franklin Ave.)

Thorn Creek Tributary A of B 10<sup>th</sup> St. and Damico Drive to confluence with Thorn Creek Tributary B (at Irving Blvd. & Franklin Ave.)