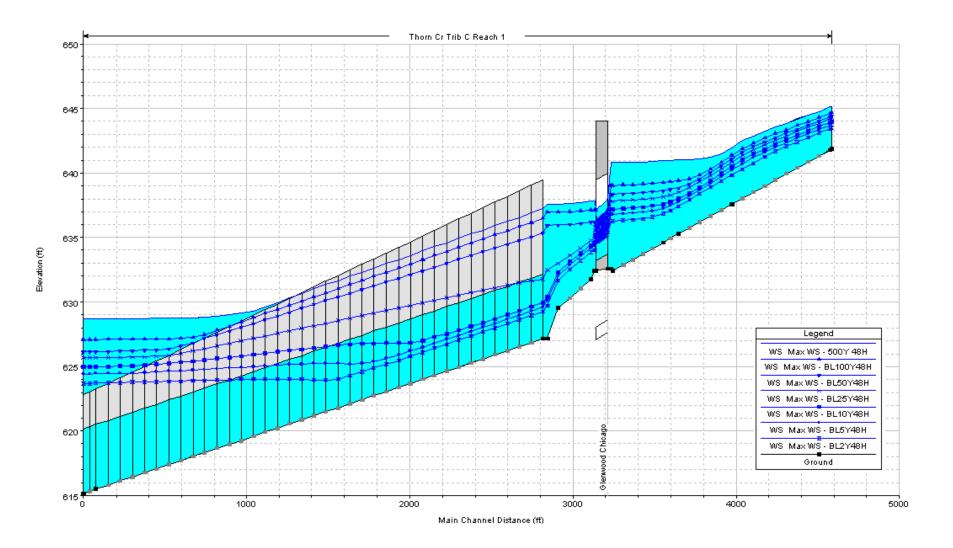

Thorn Creek Tributary C Coolidge St. & Glengate Ave. to confluence with Thorn Creek Reach 4

Thorn Creek Tributary D Rich East HS Pond to confluence with Thorn Creek Reach 8 (at Campbell Ave. & Beacon Blvd.)