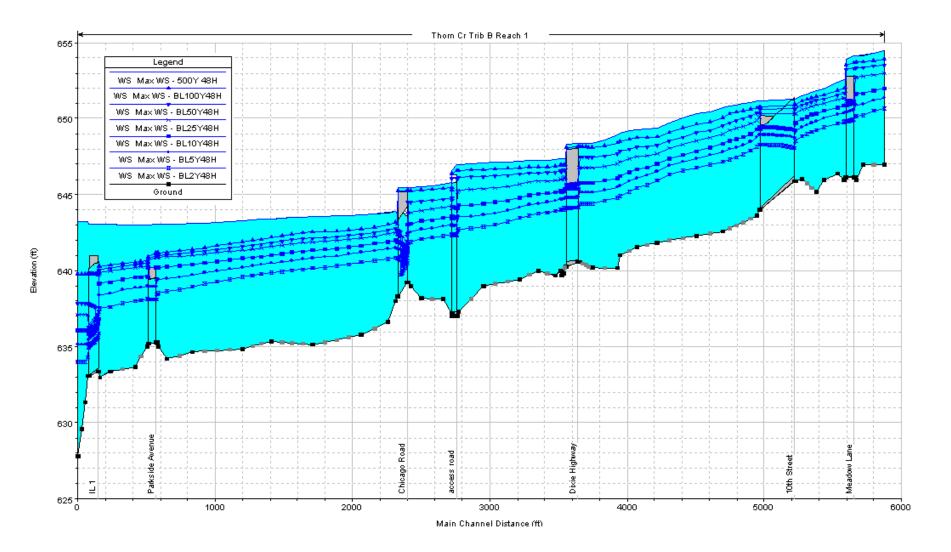

Thorn Creek Tributary A, Reach 2 33<sup>rd</sup> Street to confluence with Thorn Creek Tributary A of A

Thorn Creek Tributary A of A End Avenue to confluence with Thorn Creek Tributary A

Thorn Creek Tributary B, Reach 1 Thorn Creek Tributary A of B (at Irving Blvd. & Franklin Ave.) to confluence with Thorn Creek (south of IL 1)