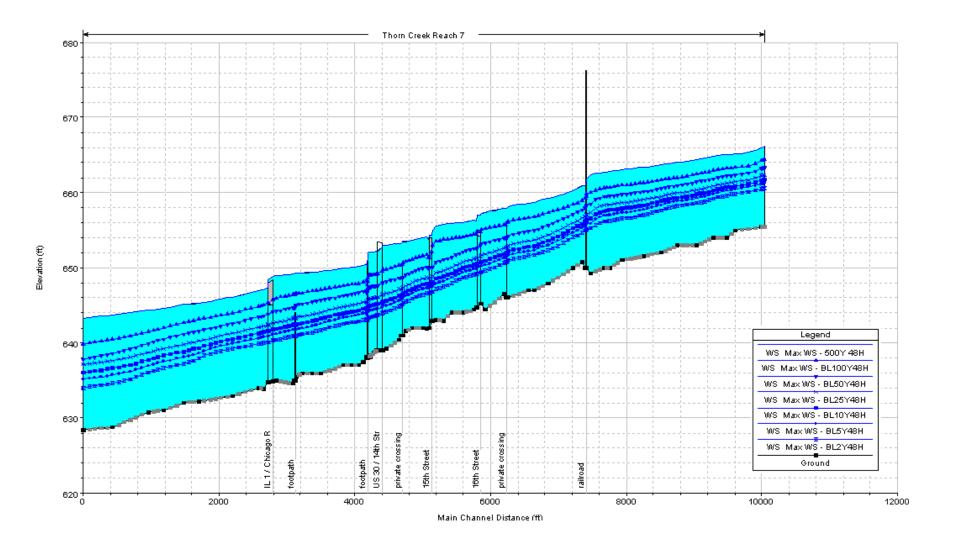

Thorn Creek, Reach 7 Thorn Creek Tributary D (at Beacon Blvd.) to confluence with Thorn Creek Tributary B (South of IL 1)

Thorn Creek, Reach 8 Sauk Trail Lake (at 26<sup>th</sup> Street) to confluence with Thorn Creek Tributary D (at Beacon Boulevard)