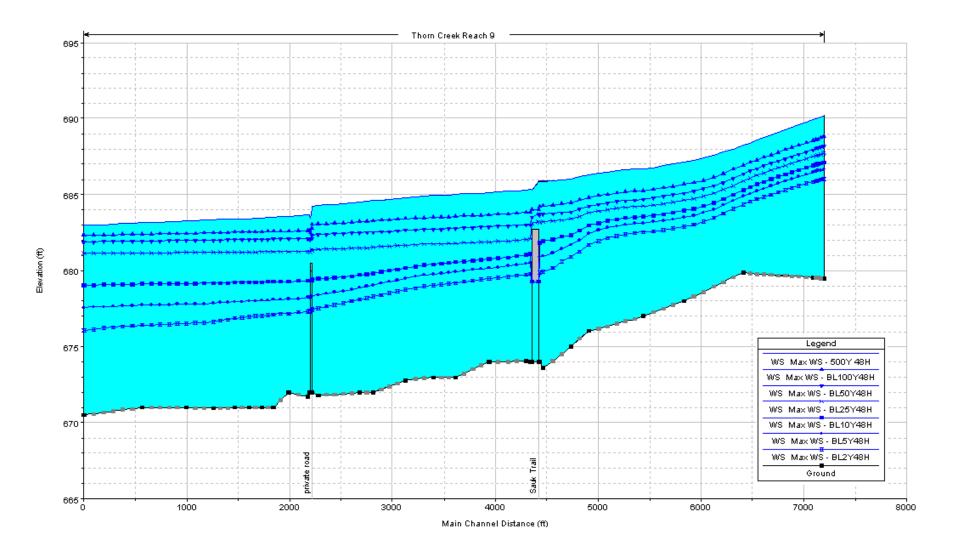

Thorn Creek, Reach 9 Thorn Creek Tributary E (at Western Avenue) to Sauk Trail Lake

Thorn Creek, Reach 10 Will County Line to confluence with Thorn Creek Tributary E (at Western Avenue)

Thorn Creek Tributary A, Reach 1 Thorn Creek Tributary A of A (1400' north of Sauk Trail Road) to confluence with Thorn Creek (north of Joe Orr Road)