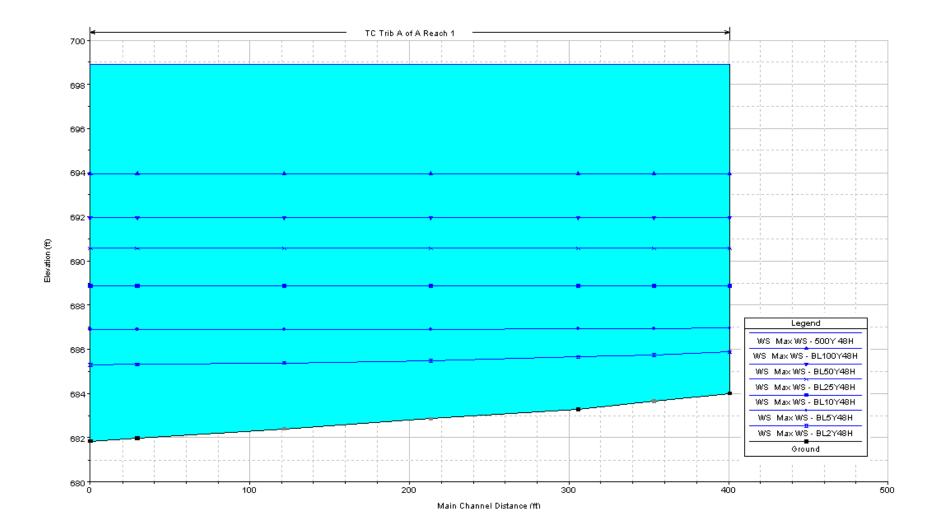

Thorn Creek Tributary A, Reach 2 33<sup>rd</sup> Street to confluence with Thorn Creek Tributary A of A

Thorn Creek Tributary A of A End Avenue to confluence with Thorn Creek Tributary A

Thorn Creek Tributary B, Reach 1 Thorn Creek Tributary A of B (at Irving Blvd. & Franklin Ave.) to confluence with Thorn Creek (south of IL 1)