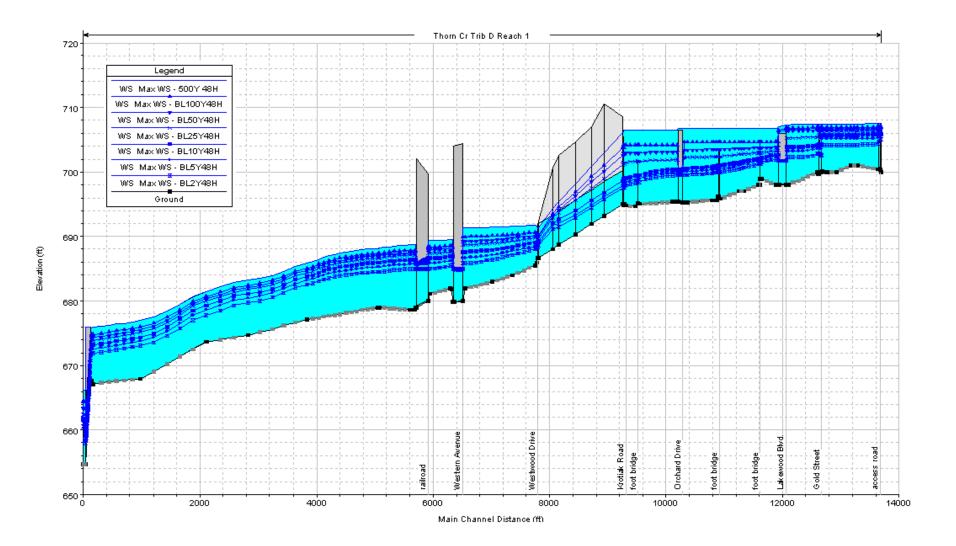

Thorn Creek Tributary C Coolidge St. & Glengate Ave. to confluence with Thorn Creek Reach 4

Thorn Creek Tributary D Rich East HS Pond to confluence with Thorn Creek Reach 8 (at Campbell Ave. & Beacon Blvd.)