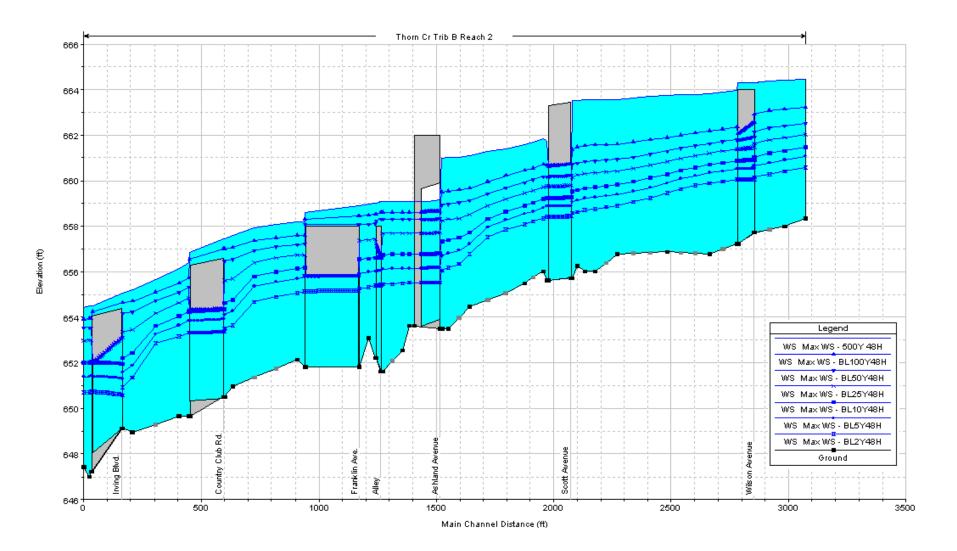

Thorn Creek Tributary A, Reach 2 33<sup>rd</sup> Street to confluence with Thorn Creek Tributary A of A

Thorn Creek Tributary A of A End Avenue to confluence with Thorn Creek Tributary A

Thorn Creek Tributary B, Reach 1 Thorn Creek Tributary A of B (at Irving Blvd. & Franklin Ave.) to confluence with Thorn Creek (south of IL 1)

Thorn Creek Tributary B, Reach 2 US 30 and Wilson Ave. to confluence with Thorn Creek Tributary A of B (at Irving Blvd. & Franklin Ave.)

Thorn Creek Tributary A of B 10<sup>th</sup> St. and Damico Drive to confluence with Thorn Creek Tributary B (at Irving Blvd. & Franklin Ave.)