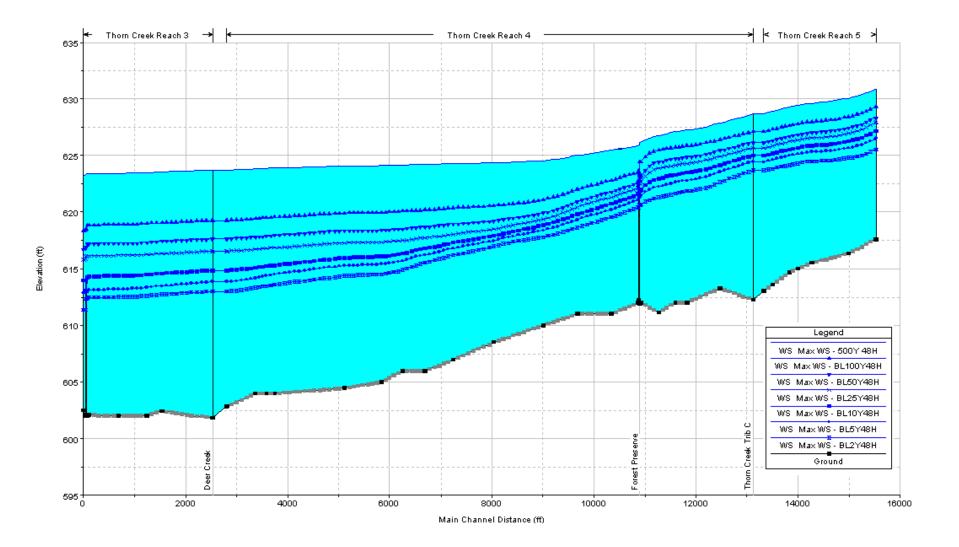

Thorn Creek, Reaches 3, 4 and 5 Thorn Creek Tributary A to confluence with Butterfield Creek

Thorn Creek, Reach 6 Thorn Creek Tributary B (South of IL 1) to confluence with Thorn Creek Tributary A (North of Joe Orr Rd.)