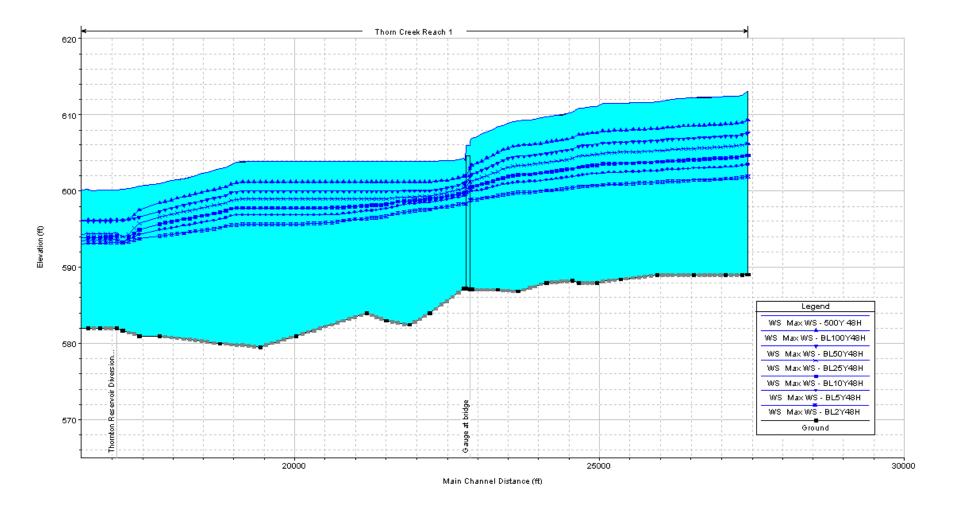

Thorn Creek, Reach 2 Butterfield Creek to confluence with North Creek

Thorn Creek, Reach 1 Thornton Reservoir Diversion to confluence with Little Calumet River

Thorn Creek, Reach 1 North Creek to Thornton Reservoir Diversion