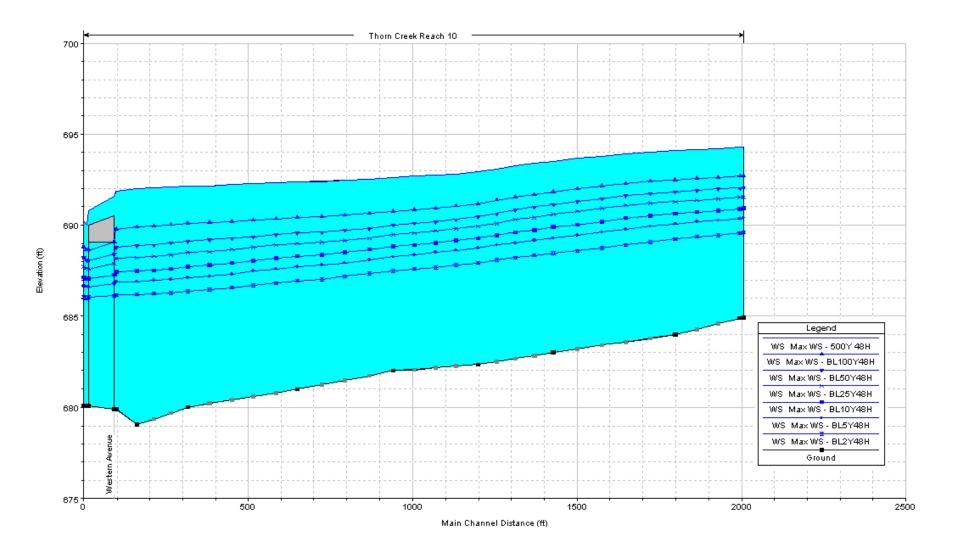

Thorn Creek, Reach 9 Thorn Creek Tributary E (at Western Avenue) to Sauk Trail Lake

Thorn Creek, Reach 10 Will County Line to confluence with Thorn Creek Tributary E (at Western Avenue)

Thorn Creek Tributary A, Reach 1 Thorn Creek Tributary A of A (1400' north of Sauk Trail Road) to confluence with Thorn Creek (north of Joe Orr Road)