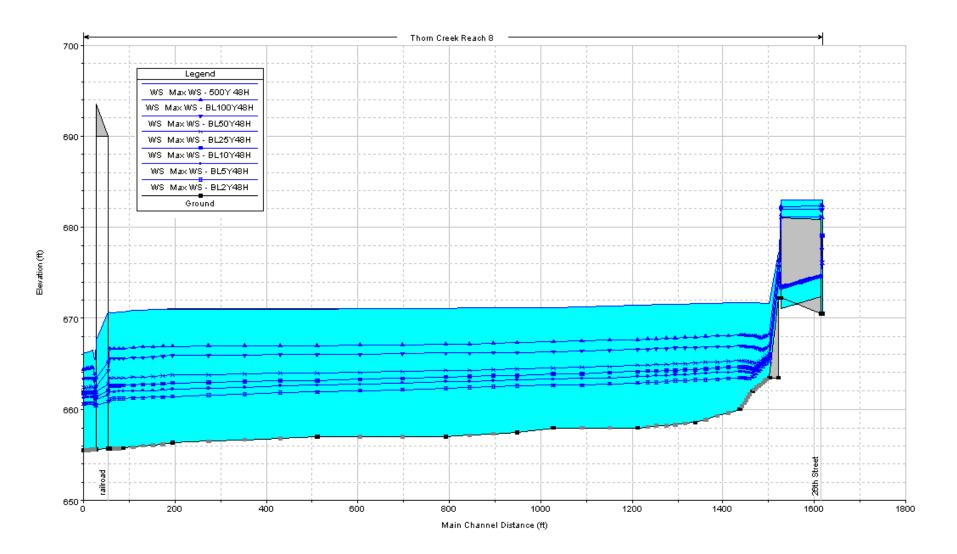

Thorn Creek, Reach 7 Thorn Creek Tributary D (at Beacon Blvd.) to confluence with Thorn Creek Tributary B (South of IL 1)

Thorn Creek, Reach 8 Sauk Trail Lake (at 26<sup>th</sup> Street) to confluence with Thorn Creek Tributary D (at Beacon Boulevard)