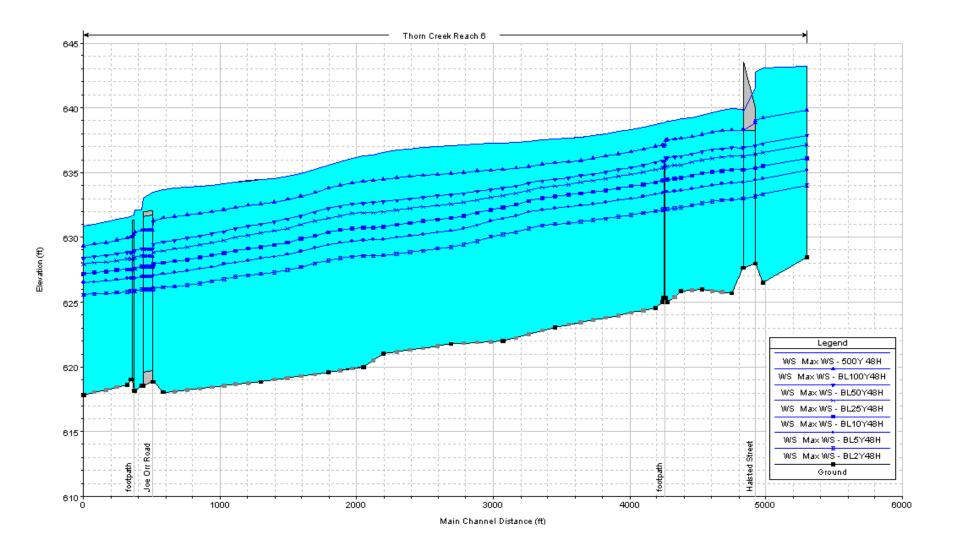

Thorn Creek, Reaches 3, 4 and 5 Thorn Creek Tributary A to confluence with Butterfield Creek

Thorn Creek, Reach 6 Thorn Creek Tributary B (South of IL 1) to confluence with Thorn Creek Tributary A (North of Joe Orr Rd.)