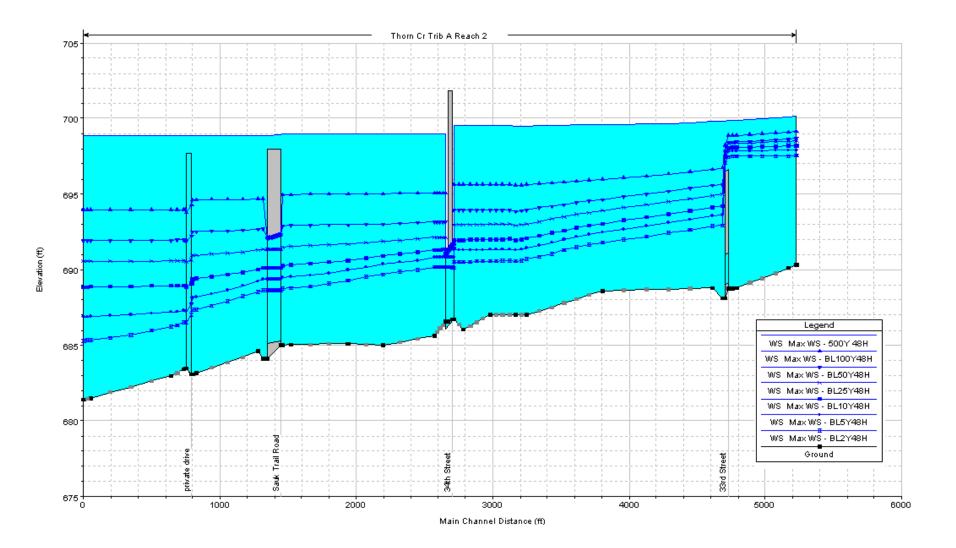

Thorn Creek Tributary A, Reach 2 33<sup>rd</sup> Street to confluence with Thorn Creek Tributary A of A

Thorn Creek Tributary A of A End Avenue to confluence with Thorn Creek Tributary A

Thorn Creek Tributary B, Reach 1 Thorn Creek Tributary A of B (at Irving Blvd. & Franklin Ave.) to confluence with Thorn Creek (south of IL 1)