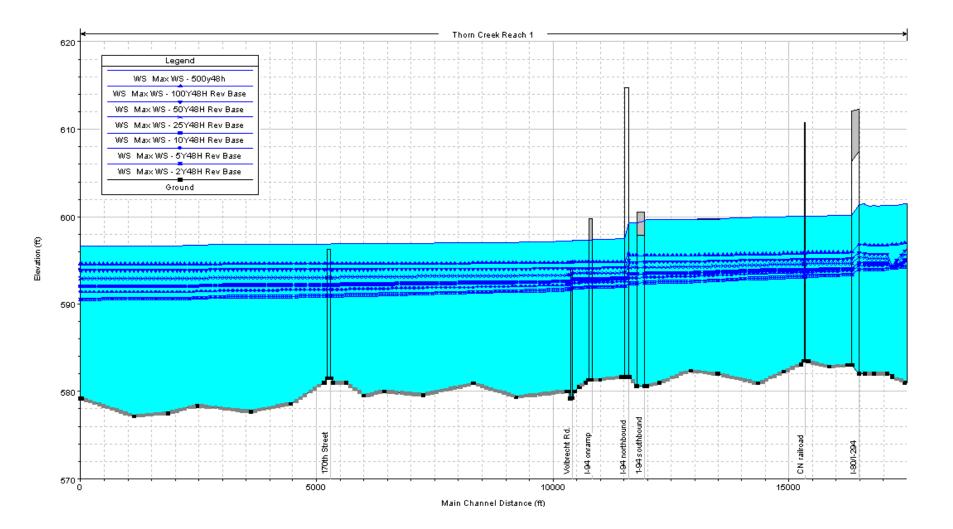

Thorn Creek, Reach 2 Butterfield Creek to confluence with North Creek

Thorn Creek, Reach 1 Thornton Reservoir Diversion to confluence with Little Calumet River

Thorn Creek, Reach 1 North Creek to Thornton Reservoir Diversion