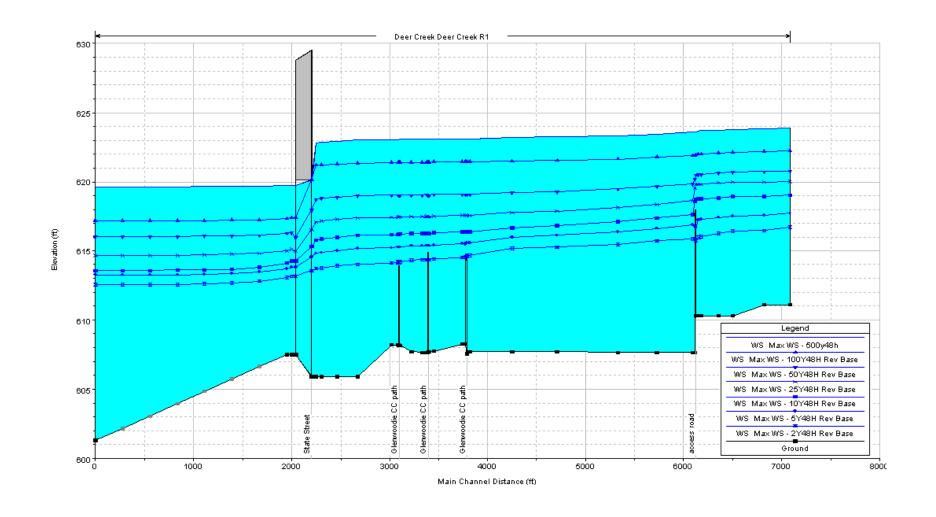

Third Creek
South of Joe Orr Road to confluence with Deer Creek Reach 2

Deer Creek, Reach 1

Third Creek to confluence with Thorn Creek

Deer Creek, Reach 2

Deer Creek Tributary B to confluence with Third Creek