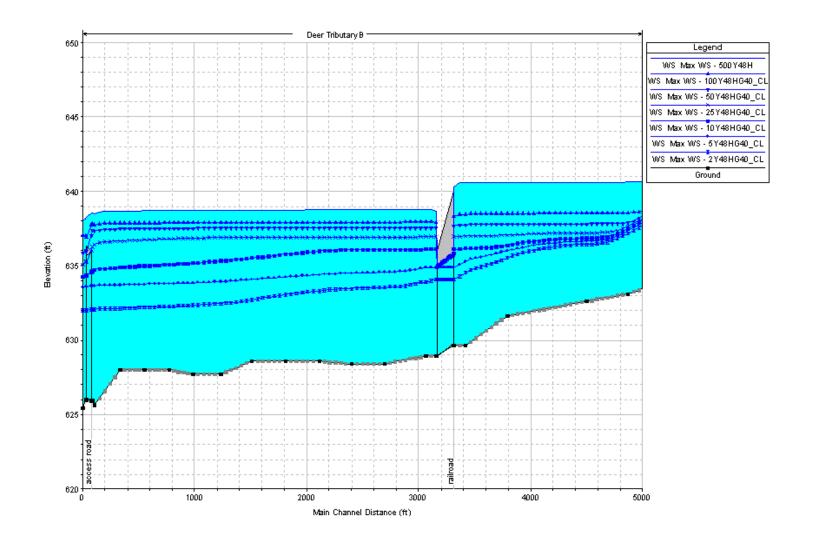

Deer Creek

Deer Creek Tributary B
Steger Road (Will Co. Line) to Downstream of Sauk Trail Road

Unnamed Tributary to Deer Creek Tributary B
West of Cottage Grove Ave. to confluence with Deer Creek Tributary B