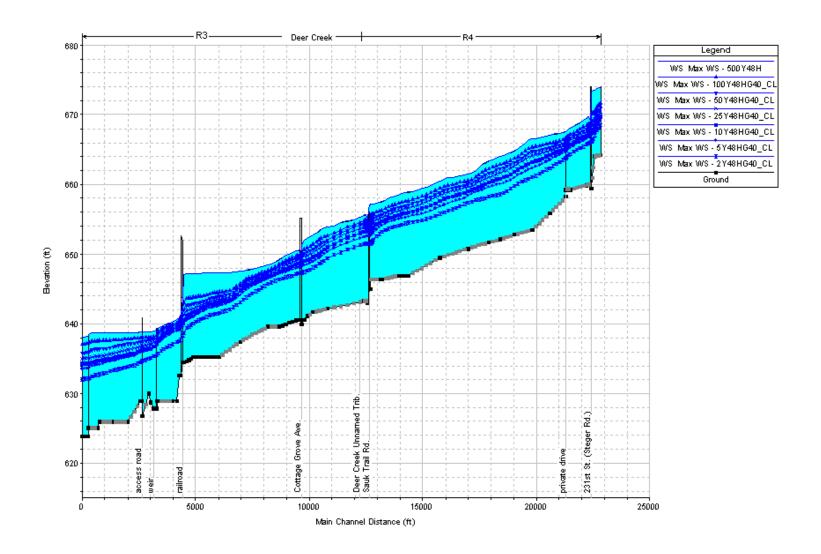

Deer Creek, Reaches 3 and 4
Steger Road (Will Co. Line) to confluence with Deer CreekTributary B (upstream of US 30)

Deer Creek Tributary B

Along Deer Creek Reservoir, from Upstream of Railroad Tracks to confluence with