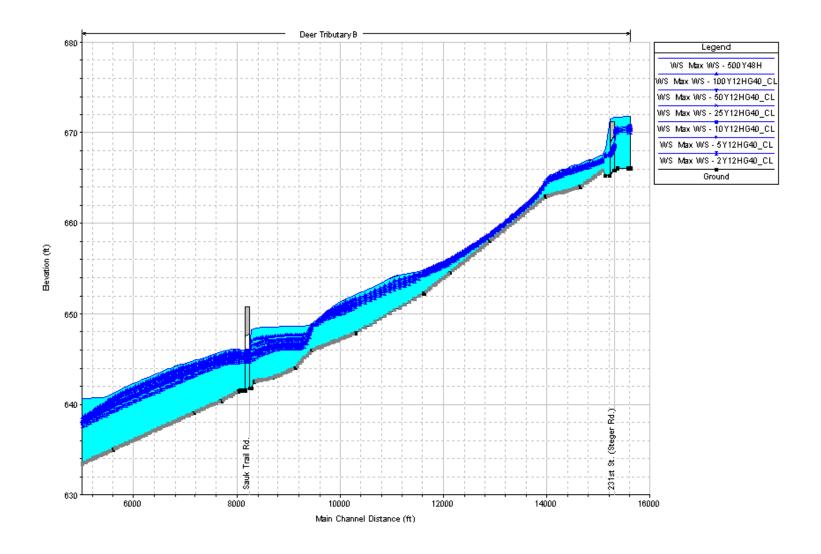

Deer Creek

Deer Creek Tributary B
Steger Road (Will Co. Line) to Downstream of Sauk Trail Road

Unnamed Tributary to Deer Creek Tributary B
West of Cottage Grove Ave. to confluence with Deer Creek Tributary B