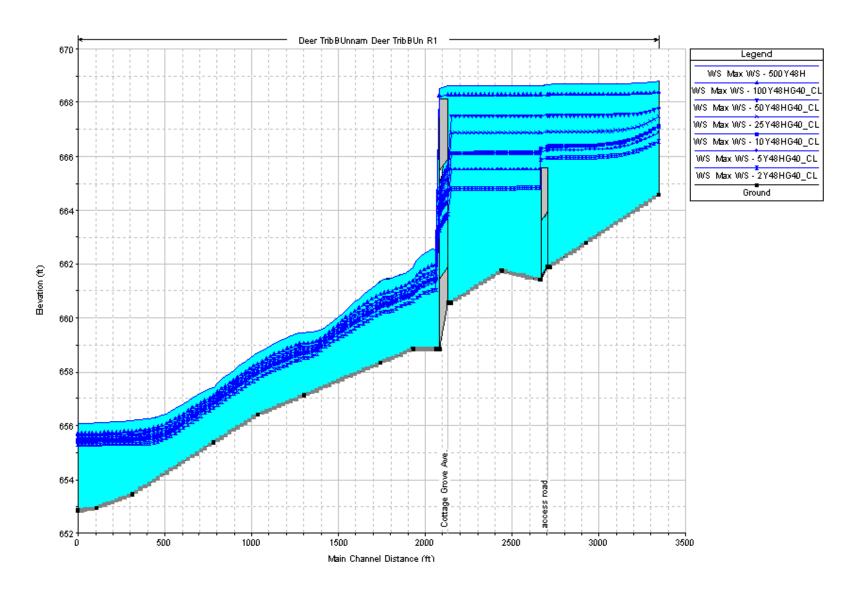

Deer Creek

Deer Creek Tributary B
Steger Road (Will Co. Line) to Downstream of Sauk Trail Road

Unnamed Tributary to Deer Creek Tributary B
West of Cottage Grove Ave. to confluence with Deer Creek Tributary B