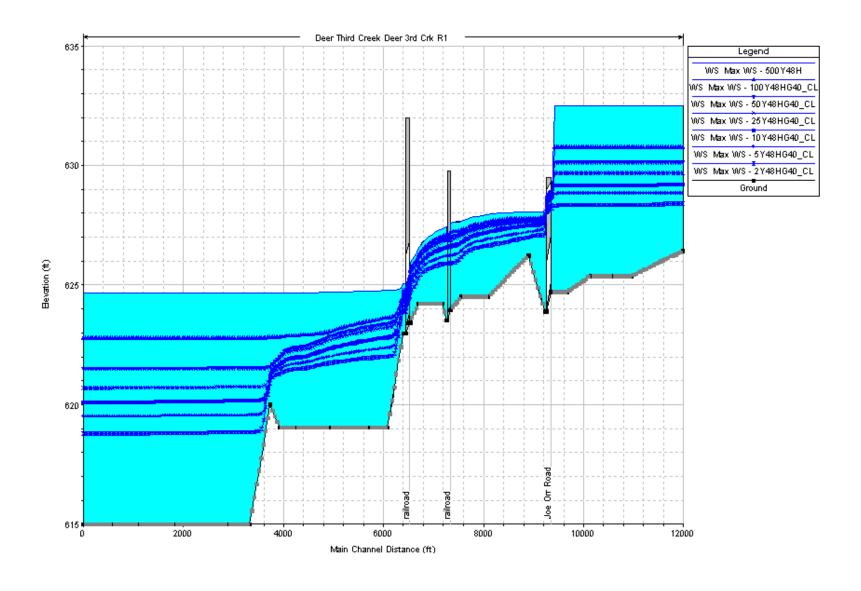

Third Creek
South of Joe Orr Road to confluence with Deer Creek Reach 2

Deer Creek, Reach 1

Third Creek to confluence with Thorn Creek

Deer Creek, Reach 2

Deer Creek Tributary B to confluence with Third Creek