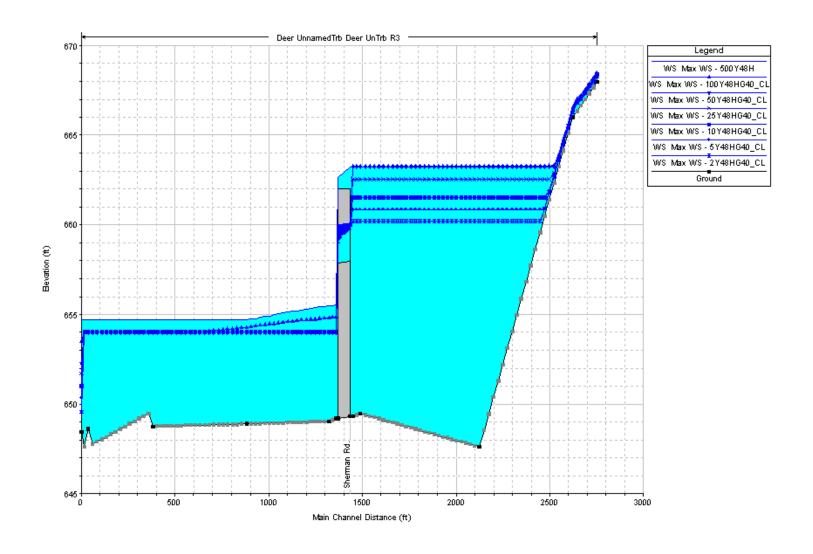

Unnamed Tributary to Deer Creek

Exelon Property to confluence with Deer Creek Reach 4