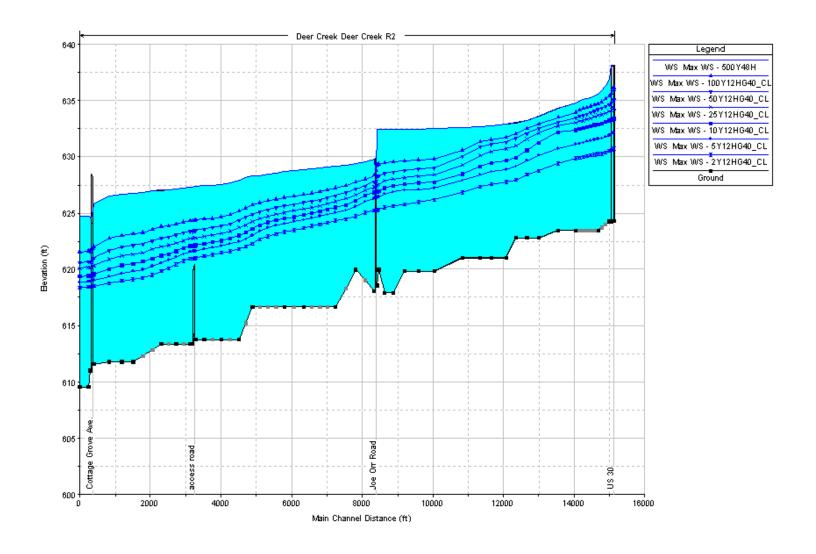

Third Creek
South of Joe Orr Road to confluence with Deer Creek Reach 2

Deer Creek, Reach 1

Third Creek to confluence with Thorn Creek

Deer Creek, Reach 2

Deer Creek Tributary B to confluence with Third Creek