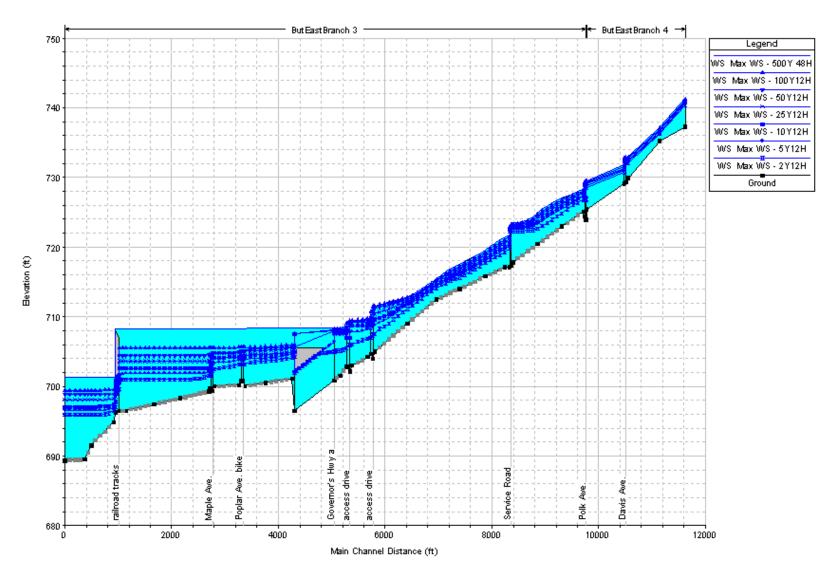

Butterfield Creek East Branch, Reaches 3 & 4
Steger Road (Will Co. Line) to confluence with Butterfield Creek East Branch
Tributary

Butterfield Creek Tributary 1

Lake (450' south of Vollmer Road) to confluence with Butterfield Creek, Reach 2