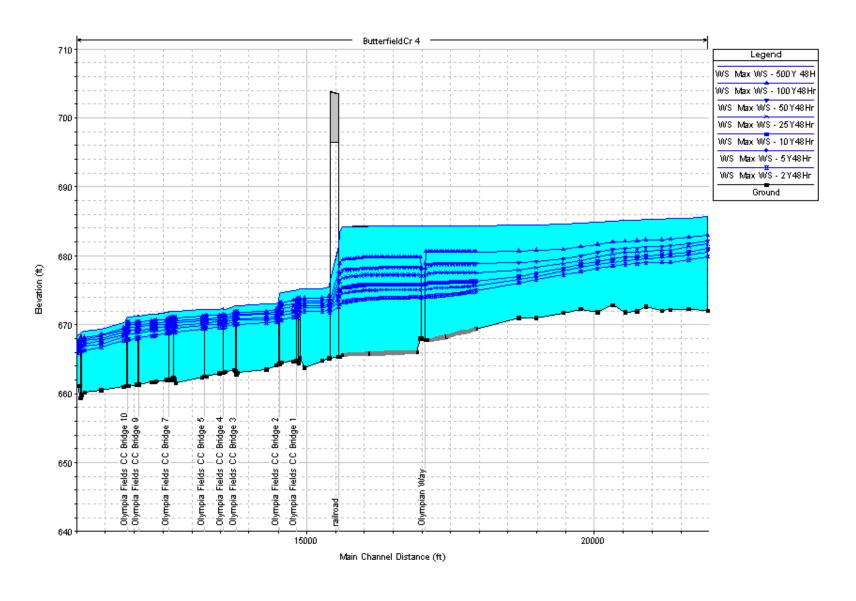

Butterfield Creek Tributary 3
Kedzie Ave. & Governors Hwy. to confluence with Butterfield Creek, Reach 3 (at
Brookwood Drive)

Butterfield Creek Tributary 4
Vollmer Road and railroad crossing to confluence with Butterfield Creek Tributary 3