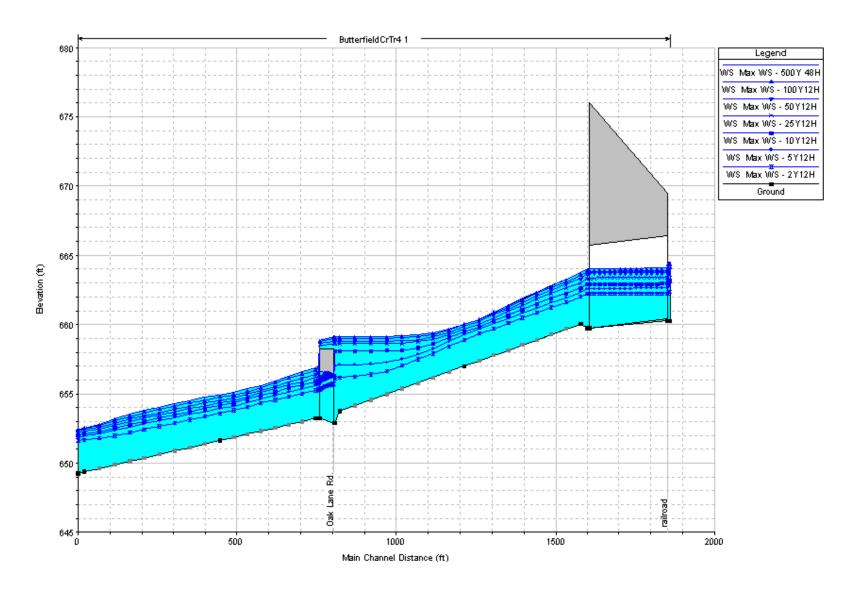

Butterfield Creek Tributary 3
Kedzie Ave. & Governors Hwy. to confluence with Butterfield Creek, Reach 3 (at
Brookwood Drive)

Butterfield Creek Tributary 4
Vollmer Road and railroad crossing to confluence with Butterfield Creek Tributary 3