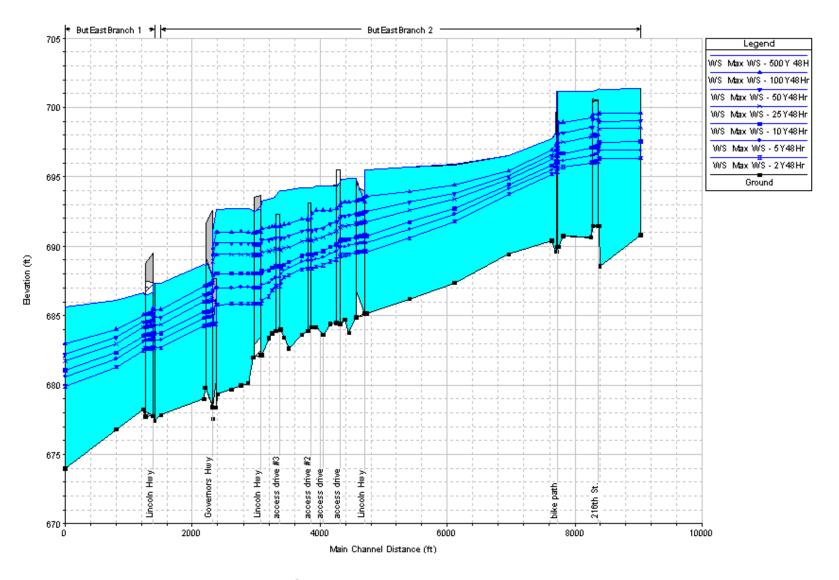

Butterfield Creek Tributary 1 to Halsted St.

Butterfield Creek, Reach 6
Ridgeland Ave. & Lincoln Hwy to confluence with Unnamed Tributary to Butterfield
Creek West

Butterfield Creek East Branch, Reaches 1 & 2
Butterfield Creek East Branch Tributary to confluence with
Butterfield Creek, Reach 4