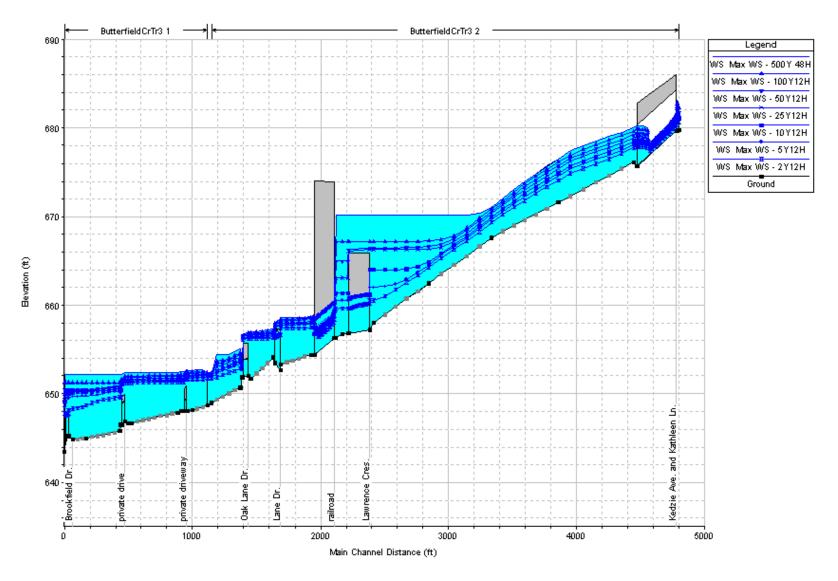

Butterfield Creek Tributary 3
Kedzie Ave. & Governors Hwy. to confluence with Butterfield Creek, Reach 3 (at
Brookwood Drive)

Butterfield Creek Tributary 4
Vollmer Road and railroad crossing to confluence with Butterfield Creek Tributary 3