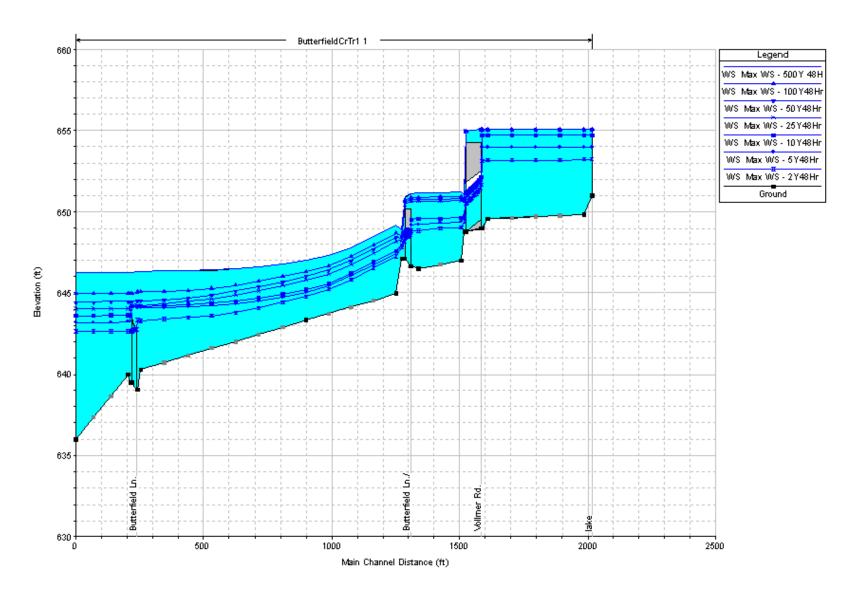

Butterfield Creek East Branch, Reaches 3 & 4
Steger Road (Will Co. Line) to confluence with Butterfield Creek East Branch
Tributary

Butterfield Creek Tributary 1

Lake (450' south of Vollmer Road) to confluence with Butterfield Creek, Reach 2