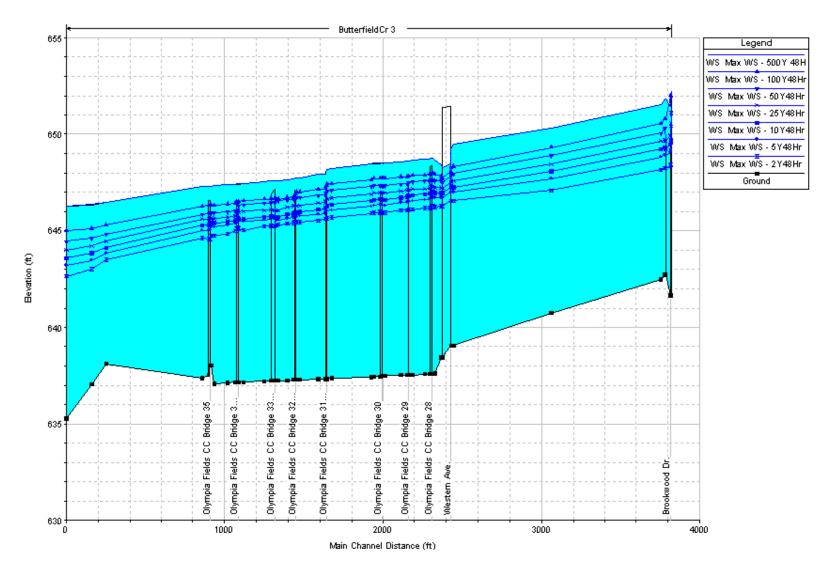

Butterfield Creek Tributary 3
Kedzie Ave. & Governors Hwy. to confluence with Butterfield Creek, Reach 3 (at
Brookwood Drive)

Butterfield Creek Tributary 4
Vollmer Road and railroad crossing to confluence with Butterfield Creek Tributary 3