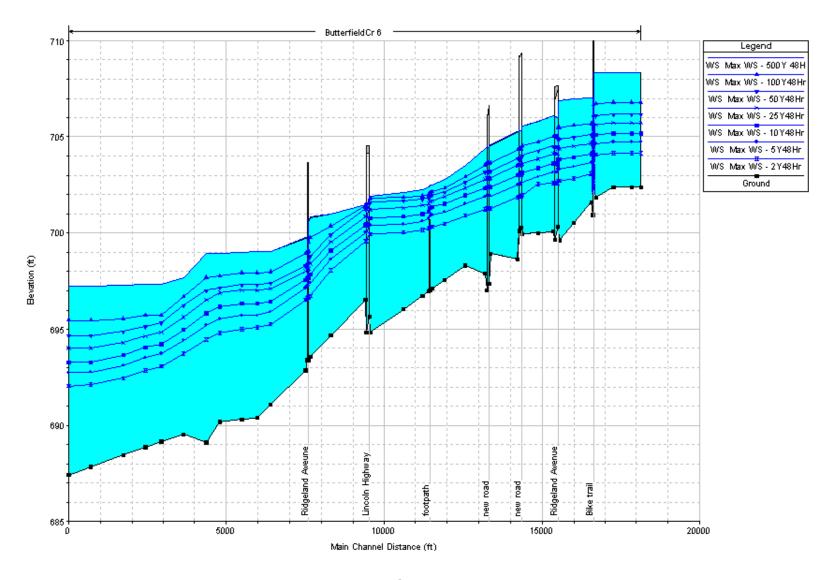

Butterfield Creek Tributary 1 to Halsted St.

Butterfield Creek, Reach 6
Ridgeland Ave. & Lincoln Hwy to confluence with Unnamed Tributary to Butterfield
Creek West

Butterfield Creek East Branch, Reaches 1 & 2
Butterfield Creek East Branch Tributary to confluence with
Butterfield Creek, Reach 4