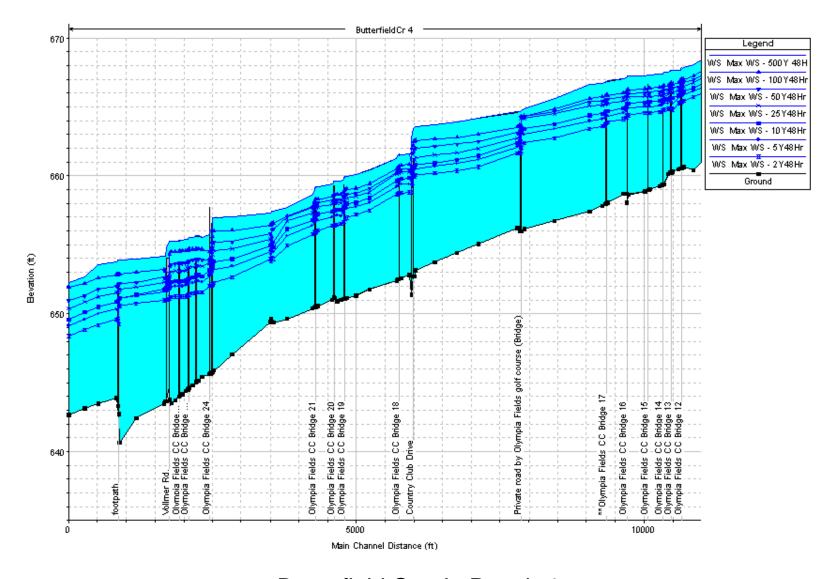

Butterfield Creek Tributary 3
Kedzie Ave. & Governors Hwy. to confluence with Butterfield Creek, Reach 3 (at
Brookwood Drive)

Butterfield Creek Tributary 4
Vollmer Road and railroad crossing to confluence with Butterfield Creek Tributary 3