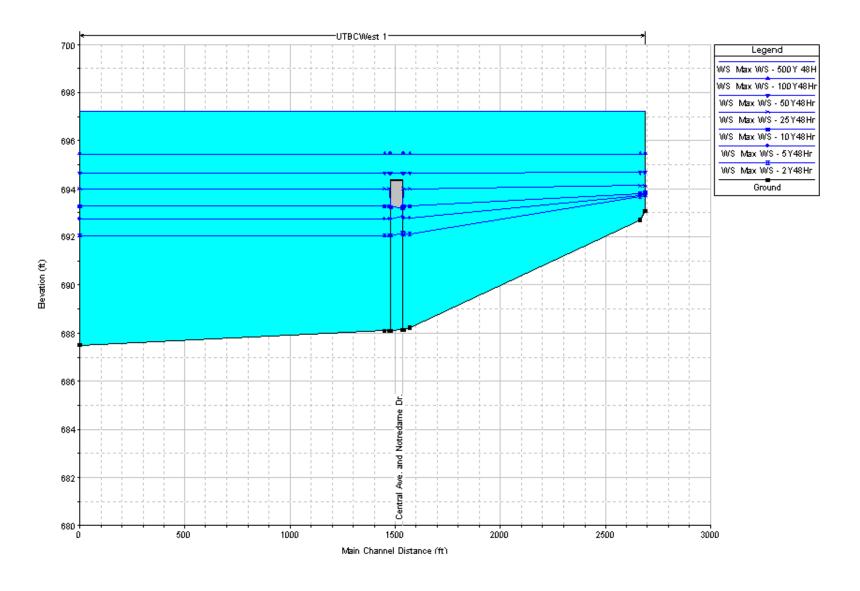

Unnamed Tributary to Butterfield Creek West Lincoln Hwy. & Central Ave. to confluence with Butterfield Creek, Reach 5