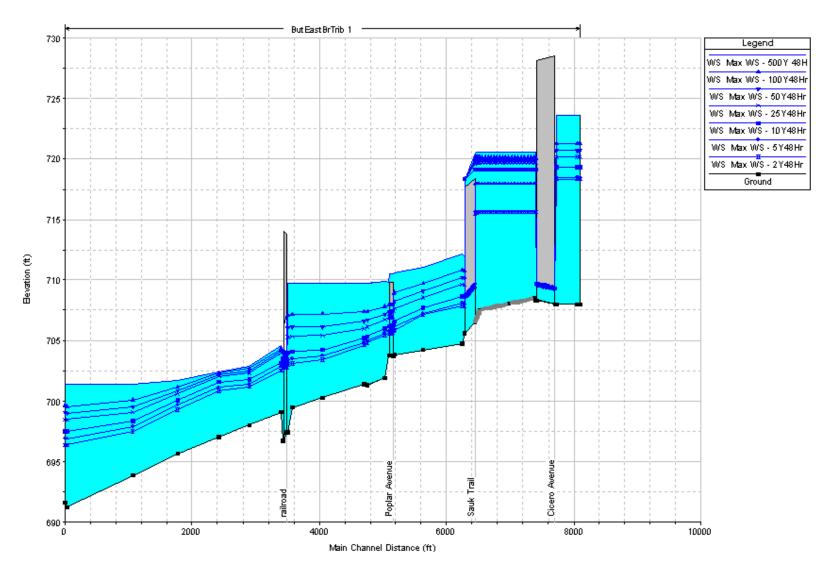

Butterfield Creek East Branch Tributary, Reach 1
Butterfield Creek East Branch Tributary A to confluence with
Butterfield Creek East Branch

Butterfield Creek East Branch Tributary, Reach 2
Steger Road (Will County Line) to confluence with Butterfield Creek East Branch
Tributary A