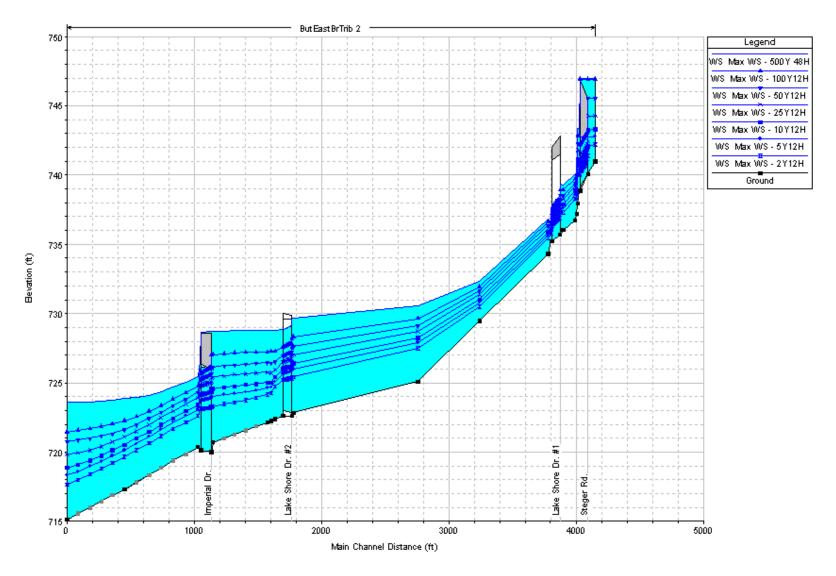

Butterfield Creek East Branch, Reaches 3 & 4
Steger Road (Will Co. Line) to confluence with Butterfield Creek East Branch
Tributary

Butterfield Creek Tributary 1

Lake (450' south of Vollmer Road) to confluence with Butterfield Creek, Reach 2

Butterfield Creek East Branch Tributary, Reach 1
Butterfield Creek East Branch Tributary A to confluence with
Butterfield Creek East Branch

Butterfield Creek East Branch Tributary, Reach 2
Steger Road (Will County Line) to confluence with Butterfield Creek East Branch
Tributary A