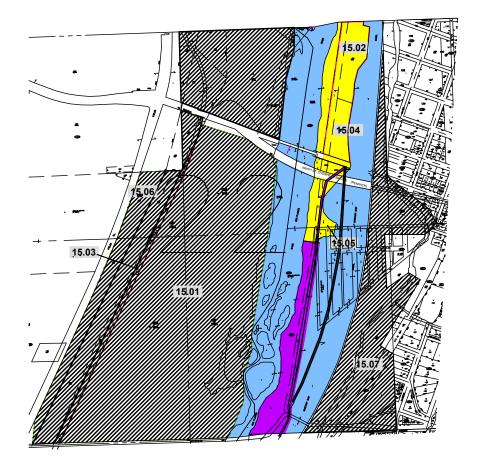

| Index       | Permittee or            | Lease/ | Acres   |                           |           |
|-------------|-------------------------|--------|---------|---------------------------|-----------|
| No.         | Lessee                  | Perm.# | Leased  | Terms of Lease            | Remarks   |
| 15.01       | Sold                    |        |         |                           | -         |
| 15.02       | Vacant                  |        | 7.5     |                           |           |
| 15.03       | Sold                    |        |         |                           | -         |
| 15.04       | Vacant                  |        | 4.40    |                           | -         |
| 15.05       | U.S. Fish & Wildlife    | P#479  | 4.83    | 05-01-13to 04-30-2018     | See Below |
| 15.06       | Sold                    |        |         |                           | -         |
| 15.07       | Sold                    |        |         |                           |           |
|             |                         |        |         | #498 04-12-12 to 03-31-20 | 17        |
| ept of Nat. | Resources P# 484 09-01- |        | 13-2015 |                           |           |
|             | Romeoville F.D          | P-525  |         | 06-01-13 to 05-31-2018    |           |
|             | Citgo Lemont F.D,       | P526   |         | 09-15-13 to 09-14-2018    |           |
|             | Lockport Town. F.P.D.   | P524   |         | 08-01-13 to 07-31-2018    |           |