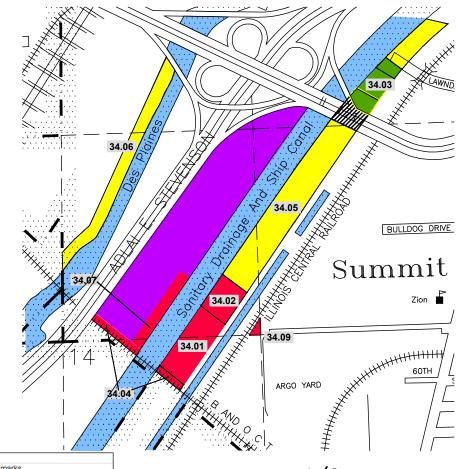

| NOTE: ALL RIGHT OF WAY THAT HAS BEEN CROSSHAT HAS BEEN SOLD OR DEDICATED BY THE METROPOLITAN WATER RECLAMATION DISTRICT                                                               | LEASED VACANT CORPOR WATERN | rate u        | JSE                                                                                  |                                  |   | 111111111111111111111111111111111111111 | <b>             </b> | - <u>.</u>   | 1 1 1 1 1 1 1 1 1 1 1 1 1 1 1 1 1 1 1 |   |
|---------------------------------------------------------------------------------------------------------------------------------------------------------------------------------------|-----------------------------|---------------|--------------------------------------------------------------------------------------|----------------------------------|---|-----------------------------------------|----------------------|--------------|---------------------------------------|---|
| Index                                                                                                                                                                                 |                             | 70.00<br>141* | Terms of Lease                                                                       | Remarks<br>-<br>-                |   |                                         |                      |              | James 1                               |   |
| 19.03 Marine Material Handling Coi 19.04 Army Corps of Engineers 19.05 Sold 19.06 Sold 19.07 Sold 19.08 PDV-Midwest Refining * Includes Index #s 20.01 & **Includes Part of 18.03 & 4 | NL#276                      | 12.51         | 09-01-01 to 08-31-2040<br>02-07-02 to 03-05-2017<br>"<br>"<br>11-01-06 to 12-31-2045 | -<br>Fish Barrier<br>-<br>-<br>- | 0 | SC.                                     | 1/2 ALE OF MILES     | Revised 3/14 | 1<br>19                               | ) |
|                                                                                                                                                                                       |                             |               |                                                                                      |                                  |   |                                         |                      |              |                                       |   |