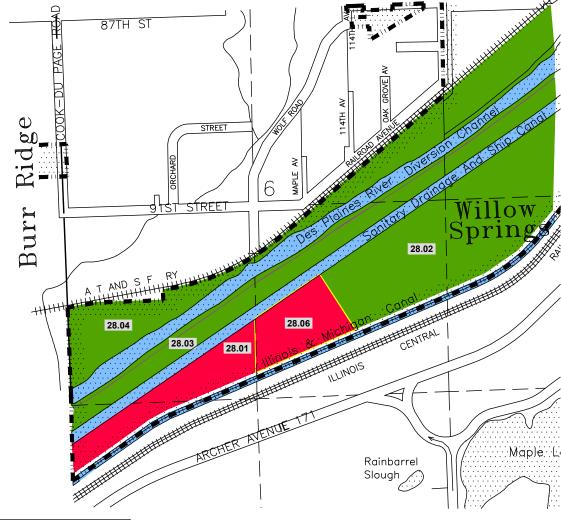

**27** 

| Index | Permittee or          | Lease/ | Acres  |                        |                                                    |
|-------|-----------------------|--------|--------|------------------------|----------------------------------------------------|
| No.   | Lessee                | Perm.# | Leased | Terms of Lease         | Remarks                                            |
| 28.01 | Rowell Chemical Corp. | NL-294 | 25.50  | 01-01-09 to 12-31-2048 | 4.5 acre sublease to Gardner Gibson Terminal, Inc. |
| 28.02 | Cook County F.P.D.    | NL-218 | 253.00 | 04-01-93 to 03-31-2033 | •                                                  |
| 28.03 | Cook County F.P.D.    | 111    | 34.99  | 04-01-93 to 03-31-2033 | -                                                  |
| 28.04 | Cook County F.P.D.    | п      | 47.79  | 04-01-93 to 03-31-2033 | -                                                  |
| 28.05 | Deleted               |        |        |                        |                                                    |
| 28.06 | Rowell Chemical Corp. | NL-311 | 19.063 | 05-01-13 to 12-31-2048 |                                                    |