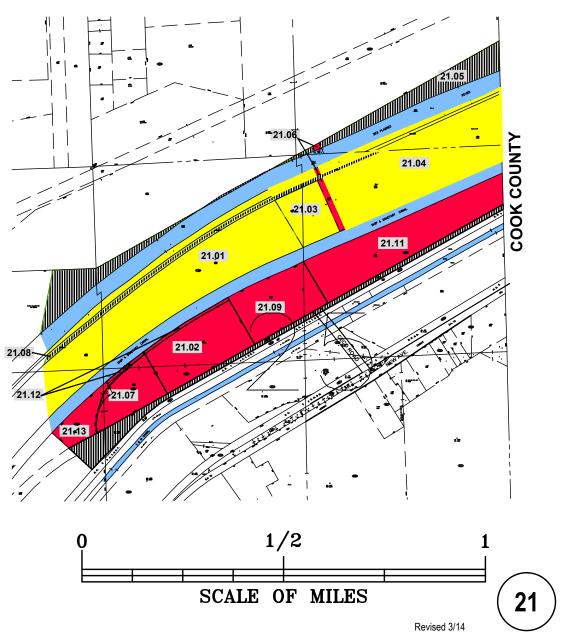

20

| Index | Permittee or                   | Lease/     | Acres  |                        |         |
|-------|--------------------------------|------------|--------|------------------------|---------|
| No.   | Lessee                         | Perm.#     | Leased | Terms of Lease         | Remarks |
| 21.01 | Vacant                         |            |        |                        | -       |
|       | NORAMCO, Chgo., Inc.           | NL-166B2** | 20.24  | 03-19-98 to 04-30-2051 | -       |
| 21.03 | Vacant                         |            |        |                        | 3       |
| 21.04 | Vacant                         |            |        |                        | -       |
| 21.05 | Sold                           |            |        |                        | *       |
| 21.06 | Commonwealth Edison            | E-037      | 1.60   | 03-01-59 to 04-14-2038 | E       |
| 21.07 | CECO                           | NL-166     | 19.40  | 12-31-93 to 04-30-2051 | ₹.      |
| 21.08 | Sold                           |            |        |                        | 21      |
| 21.09 | NORAMCO, Chgo. Inc.            | NL-166A    | 16.08  | 05-01-83 to 04-30-2051 | .5/1    |
| 21.10 | Deleted                        | -          | 15.    | -                      | =       |
| 21.11 | NORAMCO, Chgo. Inc.            | NL-166D    | 38.65  | 05-01-52 to 04-30-2051 | 9       |
| 21.12 | ACL Transportation Ser.,LLC    | NL-166B3   | 0.48   | 12-31-93 to 04-30-2051 |         |
| 21.13 | Seneca Petroleum Co.           | NL-166B4   |        | 12-31-93 to 04-30-2051 |         |
|       | * Includes Index # 20.01       |            |        |                        |         |
|       | ** Includes Index #s 20.03 & 2 | 22.01      |        |                        |         |