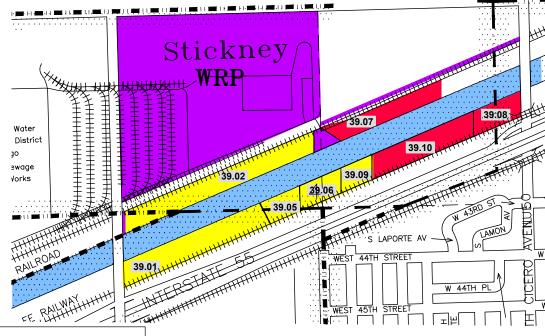

NOTE: ALL RIGHT OF WAY THAT HAS BEEN CROSSHATCHED HAS BEEN SOLD OR DEDICATED BY THE METROPOLITAN WATER RECLAMATION DISTRICT

|   | Index | Permittee or                | Lease/ | Acres  |                        |          |
|---|-------|-----------------------------|--------|--------|------------------------|----------|
|   | No.   | Lessee                      | Perm.# | Leased | Terms of Lease         | Remarks  |
| Γ | 39.01 | Dunnet bay Construction Co. | P#487  | 9.87   | 12-01-11 to 03-31-2014 |          |
|   | 39.02 | Vacant                      |        | 13.70  |                        |          |
|   | 39.03 | Deleted                     |        |        |                        | -        |
|   | 39.04 | Deleted                     |        |        |                        | -        |
|   | 39.05 | Vacant                      |        | 3.50   |                        |          |
|   | 39.06 | Vacant                      |        | 3.10   |                        |          |
|   | 39.07 | Koppers Industries          | NL-086 | 7.89   | 10-01-96 to 09-30-2018 | <u> </u> |
|   | 39.08 | Semmaterial                 | NL-102 | 6.25   | 11-01-40 to 10-31-2039 | Koch     |
|   | 39.09 | Vacant                      |        | 3.10   |                        | =        |
| Γ | 39.10 | Olympic Oil Ltd.            | NL#272 | 8.67   | 12-01-04 to 11-30-2043 | =        |
|   |       |                             |        |        |                        |          |
|   |       | *Includes Index # 38.13     |        |        |                        |          |
|   |       |                             |        |        |                        |          |