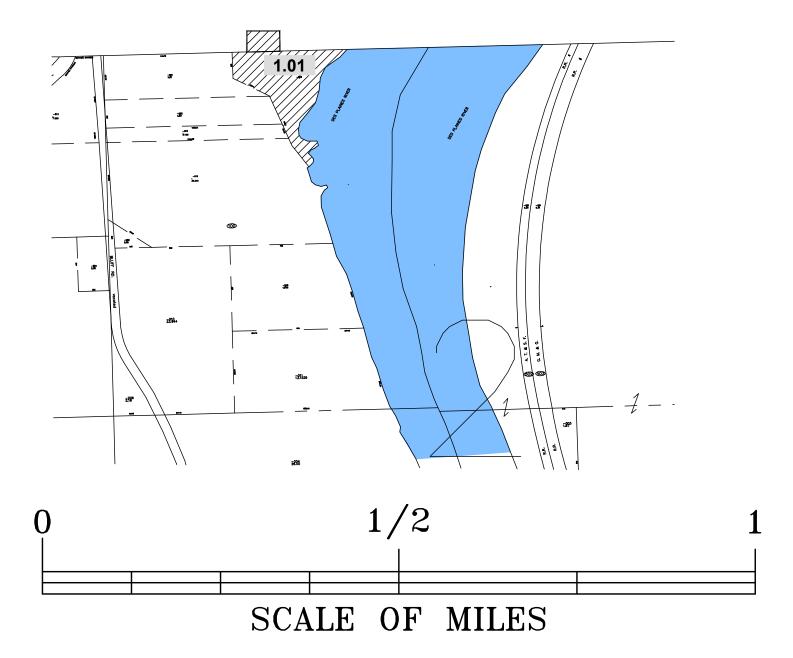

NOTE: ALL RIGHT OF WAY THAT HAS BEEN CROSSHATCHED HAS BEEN SOLD OR DEDICATED BY THE METROPOLITAN WATER RECLAMATION DISTRICT

Revised 11/04

| Index | Permittee or             | Lease/ | Acres  |                        |          |
|-------|--------------------------|--------|--------|------------------------|----------|
| No.   | Lessee                   | Perm.# | Leased | Terms of Lease         | Remarks  |
| 9.01  | Sold                     |        | -      | Sold 1996              |          |
| 9.02  | Joliet Park District     | NL-261 | 2.75   | 11-06-03 to 11-05-2042 | <u>u</u> |
| 9.03  | Vacant                   |        | 1.90   |                        | -        |
| 9.04  | Vacant                   | -      | 7.23   | -                      | ¥        |
| 9.05  | Joliet Housing Authority | NL-199 | 4.58   | 01-01-90 to 12-31-2049 |          |
| 9.06  | Sold                     | -      |        | -                      |          |