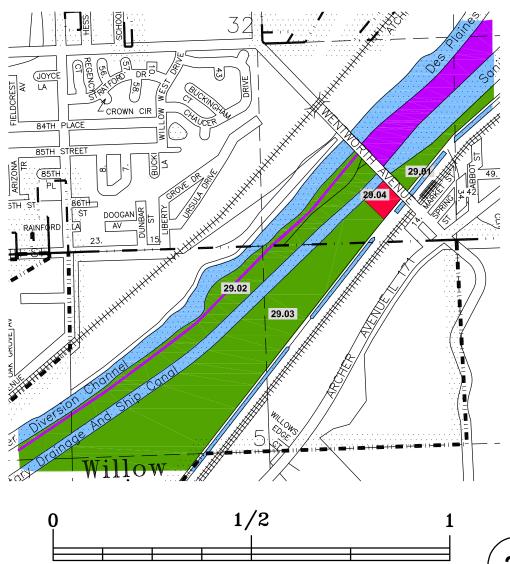

NOTE: ALL RIGHT OF WAY THAT HAS BEEN CROSSHATCHED HAS BEEN SOLD OR DEDICATED BY THE METROPOLITAN WATER RECLAMATION DISTRICT

| Index | Permittee or              | Lease/ | Acres  |                        |              |
|-------|---------------------------|--------|--------|------------------------|--------------|
| No.   | Lessee                    | Perm.# | Leased | Terms of Lease         | Remarks      |
| 29.01 | Cook County F.P.D.        | NL-264 | 34.86  | 05-31-04 to 04-30-2043 | -            |
| 29.02 | Cook County F.P.D.        | NL-218 | 55.90  | 04-01-93 to 03-31-2033 | -            |
| 29.03 | Cook County F.P.D.        | NL-218 | 253.00 | 04-01-93 to 03-31-2033 | -            |
| 29.04 | Village of Willow Springs | NL-193 | 2.13   | 01-01-89 to 12-31-2014 | % of Revenue |
|       |                           |        |        |                        |              |
|       | *Includes Index #s 30.01, | 31.02  |        |                        |              |