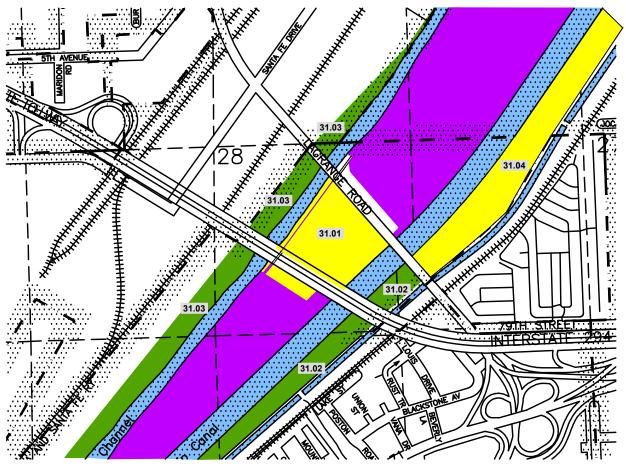

30

| Index | Permittee or                   | Lease/  | Ac res |                        |         |
|-------|--------------------------------|---------|--------|------------------------|---------|
| No.   | Lessee                         | Perm.#  | Leased | Terms of Lease         | Remarks |
| 31.01 | Vacant                         |         | 37.93  |                        |         |
| 31.02 | Cook County FPD                | NL-264* | 34.86  | 05-01-04 to 04-30-2043 | 7       |
| 31.03 | Cook County FPD                | NL-218  | 14.13  | 04-01-93 to 03-31-2033 |         |
| 31.04 | Vacant                         |         | 24.64  |                        | -       |
|       |                                |         |        |                        |         |
|       | *Includes Index #s 29.01, 30.0 | )1      |        |                        |         |

| Index | Permittee or           | Lease/ | Acres  |                        |         |
|-------|------------------------|--------|--------|------------------------|---------|
| No.   | Lessee                 | Perm.# | Leased | Terms of Lease         | Remarks |
| 32.01 | Vacant                 |        | 18.97  |                        | -       |
| 32.02 | Shell Oil Co.          | NL-252 | 17.00  | 03-01-03 to 02-28-2043 |         |
| 32.03 | Kinder-Morgan          | NL#263 | 12.3*  | 01-01-04 to 12-31-2038 |         |
| 32.04 | Vacant                 | _      | 7.45   |                        | -       |
| 32.05 | Cook County F.P.D.     | NL-218 | 14.13  | 04-01-93 to 03-31-2033 |         |
|       |                        |        |        |                        |         |
|       |                        |        |        |                        |         |
|       | *Includes Parcel 33.02 |        |        |                        |         |