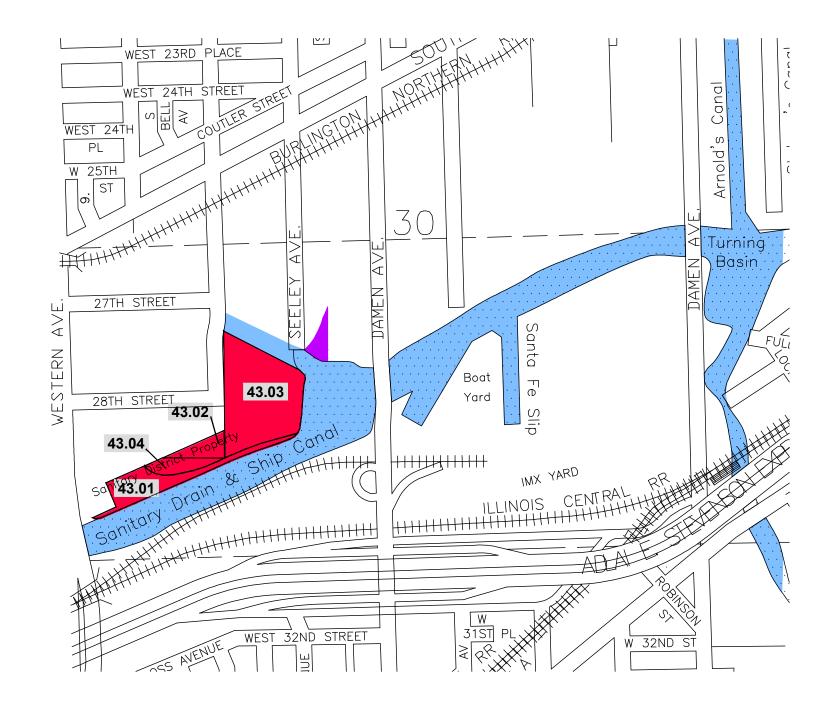

| Index | Permittee or                       | Lease/ | Acres  |                        |         |
|-------|------------------------------------|--------|--------|------------------------|---------|
| No.   | Lessee                             | Perm.# | Leased | Terms of Lease         | Remarks |
| 43.01 | American Sugar Refining            | NL-260 | 5.60   | 01-22-04 to 01-21-2043 | -       |
| 43.02 | Amalgamated Bank Wholesale Grocers | NL-005 | 1.23   | 01-01-84 to 06-30-2051 | =       |
| 43.03 | Transportation Leasing of Indiana  | NL-225 | 15.10  | 07-15-97 to 07-14-2017 | =       |
| 43.04 | American Sugar Refining            | NL-009 | 1.10   | 01-01-84 to 06-30-2051 | -       |