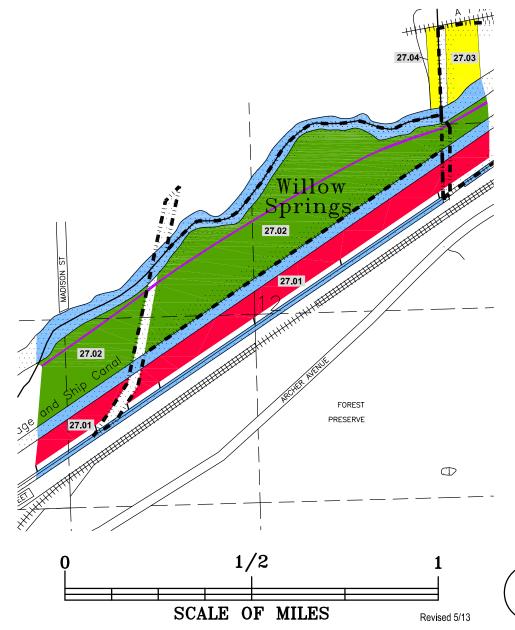

| Index | Permittee or            | Lease/ | Acres    |                        |         |
|-------|-------------------------|--------|----------|------------------------|---------|
| No.   | Lessee                  | Perm.# | Leased   | Terms of Lease         | Remarks |
| 27.01 | Full Circle Repair      | NL-072 | 39.70*   | 10-01-61 to 09-30-2060 | -       |
| 27.02 | Cook County F.P.D.      | NL-218 | 165.60** | 04-01-93 to 03-31-2033 | -       |
| 27.03 | Vacant                  | -      | 19.30    |                        | -       |
| 27.04 | Vacant                  | -      | 4.60     | -                      | -       |
|       |                         |        |          |                        |         |
|       | *Includes Index #26.05  |        |          |                        |         |
|       | **Includes Index #26.06 |        |          |                        |         |