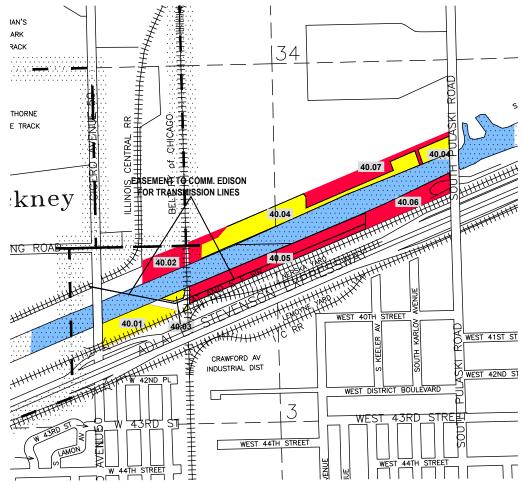

( 39

Revised 3/14

NOTE: ALL RIGHT OF WAY THAT HAS BEEN CROSSHATCHED HAS BEEN SOLD OR DEDICATED BY THE METROPOLITAN WATER RECLAMATION DISTRICT

| Index | Permittee or                 | Lease/ | Acres  |                        |                |
|-------|------------------------------|--------|--------|------------------------|----------------|
| No.   | Lessee                       | Pem.#  | Leased | Terms of Lease         | Remarks        |
| 40.01 | Vacant                       |        | 5.65   |                        | -              |
| 40.02 | Peoples Gas Light & Coke Co. | NL-133 | 4.46   | 11-01-17 to 10-31-2016 | -              |
| 40.03 | Vacant                       |        | 0.55   |                        | =              |
| 40.04 | Vacant                       | -      | 18.86  | -                      | -              |
| 40.05 | Reliable Materials           | NL-273 | 11.50  | 06-15-05 to 06-14-2044 | -              |
| 40.06 | Reliable Materials           | *      | *      | 06-15-05 to 06-14-2044 | Includes 40.05 |
| 40.07 | Peoples Gas Light & Coke Co. | NL-132 | 9.71   | 11-01-17 to 01-31-2015 |                |