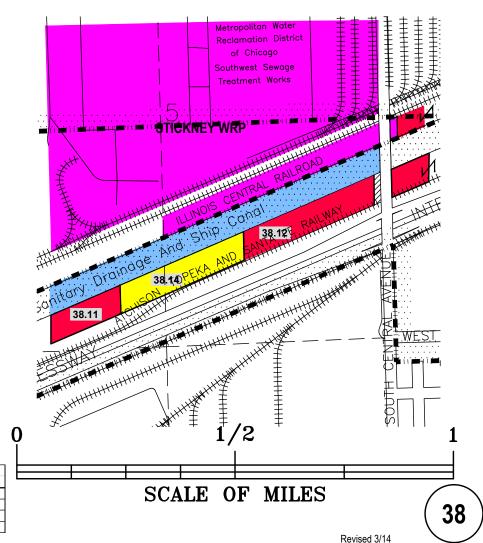

37

| Index | Permittee or           | Lease/ | Acres  |                        |                       |
|-------|------------------------|--------|--------|------------------------|-----------------------|
| No.   | Lessee                 | Perm.# | Leased | Terms of Lease         | Remarks               |
| 38.11 | W.E. O'Neil Const. Co. | P#406  | 3.00   | 04-01-13 to 03-31-2017 |                       |
| 38.12 | Canal Storage, LLC     | NL-315 | 9.19   | 10-07-13 to 10-06-2052 |                       |
| 38.13 | Delete                 |        |        |                        | 2                     |
| 38.14 | Vacant                 |        | 18.30  |                        | Subject to New Survey |