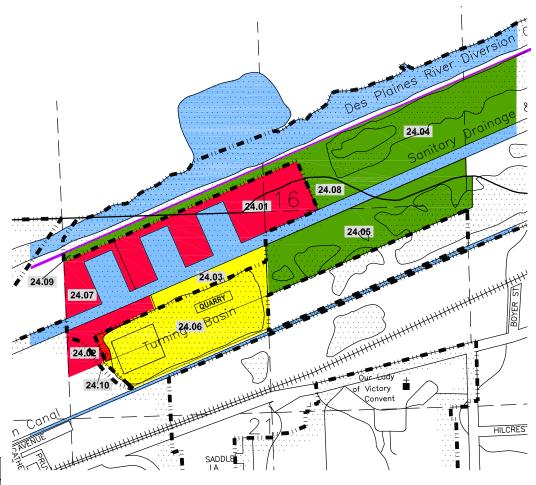

23

NOTE: ALL RIGHT OF WAY THAT HAS BEEN CROSSHATCHED HAS BEEN SOLD OR DEDICATED BY THE METROPOLITAN WATER RECLAMATION DISTRICT

| Index | Permittee or                   | Lease/   | Acres  |                        |                                |
|-------|--------------------------------|----------|--------|------------------------|--------------------------------|
| No.   | Lessee                         | Perm.#   | Leased | Terms of Lease         | Remarks                        |
| 24.01 | Lemont Industrial Dist.        | NL-135   | 51.16  | 04-01-61 to 03-31-2060 | -                              |
| 24.02 | K.A. Steel Chemicals           | NL-083   | 8.24   | 07-01-66 to 06-30-2016 | -                              |
| 24.03 | Vacant                         |          | 8.33   |                        | -                              |
| 24.04 | DuPage County F.P.D.           | NL-220   | 44.00  | 04-01-93 to 03-31-2033 | -                              |
| 24.05 | Village of Lemont              | NL-291   | 38.56  | 05-15-02 to 06-14-2041 | Total Acreage for Lease 100.66 |
| 24.06 | Vacant                         | -        | 43.11  |                        | -                              |
| 24.07 | Heritage Env. Serv.            | NL-135A* | 17.00  | 12-04-92 to 03-31-2060 | -                              |
| 24.08 | Cook Co. F.P.D.                | NL-218   | 4.77   | 04-01-93 to 03-31-2033 | -                              |
| 24.09 | Cook County F.P.D.             | NL-218   | 9.00   | 04-01-93 to 03-31-2033 | -                              |
| 24.10 | K.A. Steel Chemicals           | E-271    | 1.08   | 01-01-88 to 06-30-2016 |                                |
|       |                                |          |        |                        |                                |
|       | Includes Parcels 25.02 & 25.01 |          |        |                        |                                |