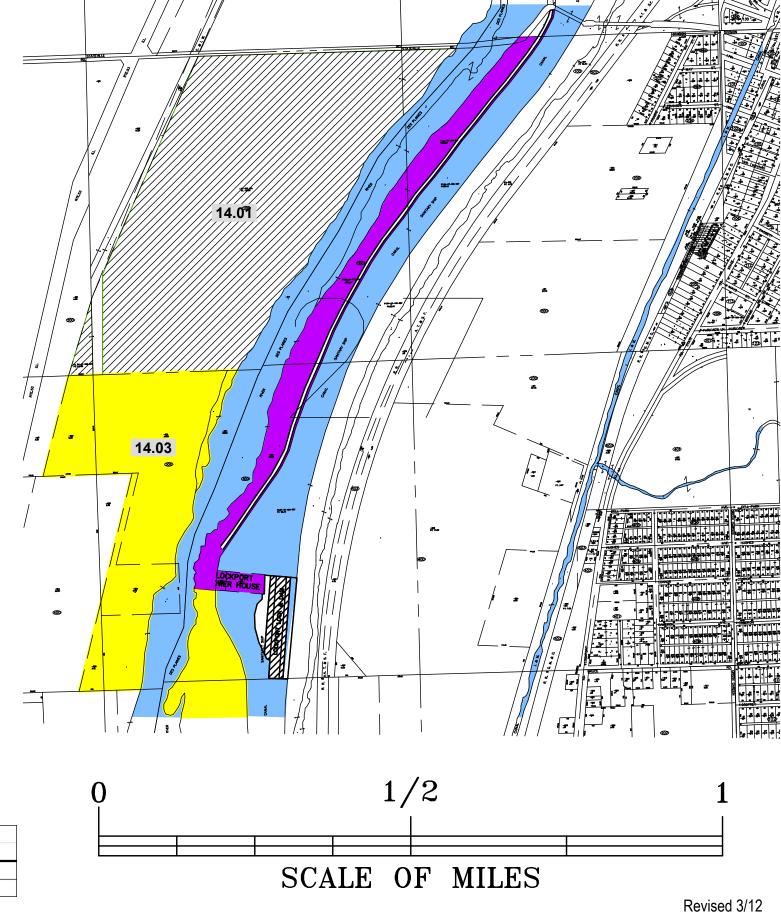

| Index | Permittee or                  | Lease/ | Acres  |                |         |
|-------|-------------------------------|--------|--------|----------------|---------|
| No.   | Lessee                        | Perm.# | Leased | Terms of Lease | Remarks |
| 17.01 | Vacant                        |        | 29.00  |                | -       |
| 17.02 | Vacant                        |        | 15.90  |                |         |
|       |                               |        |        |                |         |
|       |                               |        |        |                |         |
|       | *Include Index #16.03 & 18.01 |        |        |                |         |

| Index | Permittee or                    | Lease/ | Acres  |                        |          |
|-------|---------------------------------|--------|--------|------------------------|----------|
| No.   | Lessee                          | Perm.# | Leased | Terms of Lease         | Remarks  |
| 18.01 | Vacant                          |        | 29.00  |                        | -        |
| 18.02 | Vacant                          | -      | 2.22   | -                      | -        |
| 18.03 | Commonwealth Edison             | E-388  | 20.50  | 01-05-12 to 12-31-2036 | Easement |
|       |                                 |        |        |                        |          |
|       | *Includes Index # 16.03 & 17.01 |        |        |                        |          |