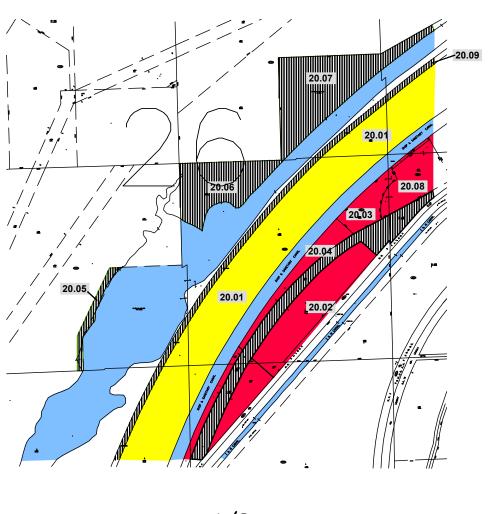

NOTE: ALL RIGHT OF WAY THAT HAS BEEN CROSSHATCHED HAS BEEN SOLD OR DEDICATED BY THE METROPOLITAN WATER RECLAMATION DISTRICT

| Index | Permittee or              | Lease/    | Acres  |                        |         |
|-------|---------------------------|-----------|--------|------------------------|---------|
| No.   | Lessee                    | Perm.#    | Leased | Terms of Lease         | Remarks |
| 20.01 | Vacant                    |           |        |                        | E       |
| 20.02 | PDV Midwest Refiners      | NL#277    | 26.50  | 01-01-06 to 12-31-2045 | -       |
| 20.03 | Seneca Petroleum          | NL-166B4  | 7.90   | 12-31-93 to 04-30-2051 | -       |
| 20.04 | PDV Midwest Refiners      | NL#277    | 26.50  | 01-01-06 to 12-31-2045 |         |
| 20.05 | Sold                      |           |        |                        | -       |
| 20.06 | Sold                      |           |        | "                      |         |
| 20.07 | Sold                      |           |        |                        | 50      |
| 20.08 | CECO                      | NL-203*** | 19.40  | 12-31-93 to 04-30-2051 | -1      |
| 20.09 | Sold                      |           |        |                        | =0      |
|       | * Includes Index # 21.01  |           |        |                        |         |
|       | ** Includes Index #20.02  |           |        |                        |         |
|       | ***Includes Index # 21.07 |           |        |                        |         |

20

| Index | Permittee or                   | Lease/     | Acres  |                        |         |
|-------|--------------------------------|------------|--------|------------------------|---------|
| No.   | Lessee                         | Perm.#     | Leased | Terms of Lease         | Remarks |
| 21.01 | Vacant                         |            |        |                        | -       |
|       | NORAMCO, Chgo., Inc.           | NL-166B2** | 20.24  | 03-19-98 to 04-30-2051 | -       |
| 21.03 | Vacant                         |            |        |                        | 3       |
| 21.04 | Vacant                         |            |        |                        | -       |
| 21.05 | Sold                           |            |        |                        | *       |
| 21.06 | Commonwealth Edison            | E-037      | 1.60   | 03-01-59 to 04-14-2038 | E       |
| 21.07 | CECO                           | NL-166     | 19.40  | 12-31-93 to 04-30-2051 | ₹.      |
| 21.08 | Sold                           |            |        |                        | 21      |
| 21.09 | NORAMCO, Chgo. Inc.            | NL-166A    | 16.08  | 05-01-83 to 04-30-2051 | .5/1    |
| 21.10 | Deleted                        | -          | 15.    | -                      | =       |
| 21.11 | NORAMCO, Chgo. Inc.            | NL-166D    | 38.65  | 05-01-52 to 04-30-2051 | 9       |
| 21.12 | ACL Transportation Ser.,LLC    | NL-166B3   | 0.48   | 12-31-93 to 04-30-2051 |         |
| 21.13 | Seneca Petroleum Co.           | NL-166B4   |        | 12-31-93 to 04-30-2051 |         |
|       | * Includes Index # 20.01       |            |        |                        |         |
|       | ** Includes Index #s 20.03 & 2 | 22.01      |        |                        |         |