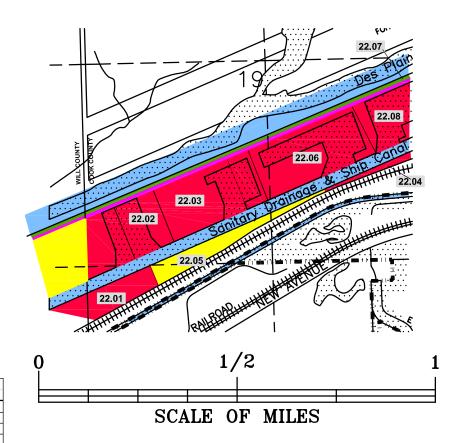

| Index | Permittee or             | Lease/   | Acres  |                        |                  |
|-------|--------------------------|----------|--------|------------------------|------------------|
| No.   | Lessee                   | Perm.#   | Leased | Terms of Lease         | Remarks          |
| 22.01 | NORAMCO, Chgo. Inc.      | NL-166D* | 38.65  | 05-01-52 to 04-30-2051 | -                |
| 22.02 | ARTCO                    | NL-269   | 14.70  | 09-01-05 to 08-31-2044 | -                |
|       | Illinois Marine Towing   | NL-285   | 29.00  | 10-01-06 to 09-30-2045 | -                |
| 22.04 | Louisiana Dock Co.       | NL-166C  | 7.16   | 12-31-93 to 04-30-2051 | -                |
| 22.05 | Vacant                   |          | 4.10   |                        |                  |
| 22.06 | ACL Trans. Ser., LLC     | NL-267   | 28.00  | 06-06-05 to 06-05-2044 | -                |
| 22.07 | Cook County F.P.D.       | NL-218   | 6.55   | 04-01-93 to 03-31-2033 | -                |
| 22.08 | ACL Trans. Ser., LLC     | NL-274   | 30.1   | 06-06-05 to 06-05-2044 | Also See Page 23 |
|       | * Includes Index # 21.11 |          |        |                        |                  |