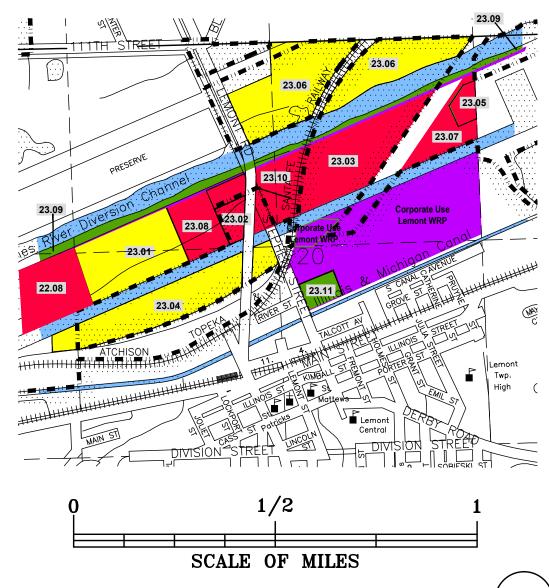

NOTE: ALL RIGHT OF WAY THAT HAS BEEN CROSSHATCHED HAS BEEN SOLD OR DEDICATED BY THE METROPOLITAN WATER RECLAMATION DISTRICT

| Index | Permittee or              | Lease/   | Acres   |                        |                                    |
|-------|---------------------------|----------|---------|------------------------|------------------------------------|
| No.   | Lessee                    | Perm.#   | Leas ed | Terms of Lease         | Remarks                            |
| 23.01 | Vacant                    |          | 22.81   |                        | -                                  |
| 23.02 | Ozinga                    | NL#307   | 10.72   | 06-01-12 to 05-31-2051 | -                                  |
| 23.03 | A. Block Mark eting, Inc. | NL-316   | 22.90   | 11-01-13 to 10-31-2023 |                                    |
| 23.04 | Vacant                    |          | 27.00   |                        |                                    |
| 23.05 | Heritage Env. Serv.       | NL-135A* | 17.00   | 12-04-92 to 03-31-2060 |                                    |
| 23.06 | Vacant                    |          | 47.02   |                        |                                    |
| 23.07 | Lemont Ind. Dist.         | NL-135   | 51.16   | 04-01-61 to 03-31-2060 |                                    |
| 23.08 | Ozinga                    | NL-302   | 10.71   | 12-01-11 to 11-30-2050 |                                    |
| 23.09 | Cook County F.P.D.        | NL-218   | 9.00    | 04-01-93 to 03-31-2033 | -                                  |
| 23.10 | Hicks Gas, LLC            | NL-312   | 5.51    | 06-01-13 to 05-31-2018 | DBA Liberty Propane/2.5 acres used |
| 23.11 | Village of Lemont         | NL-228   | 0.53    | 05-01-97 to 05-31-2017 | Safety Village                     |
|       | *Includes Index #24.07    |          |         |                        |                                    |