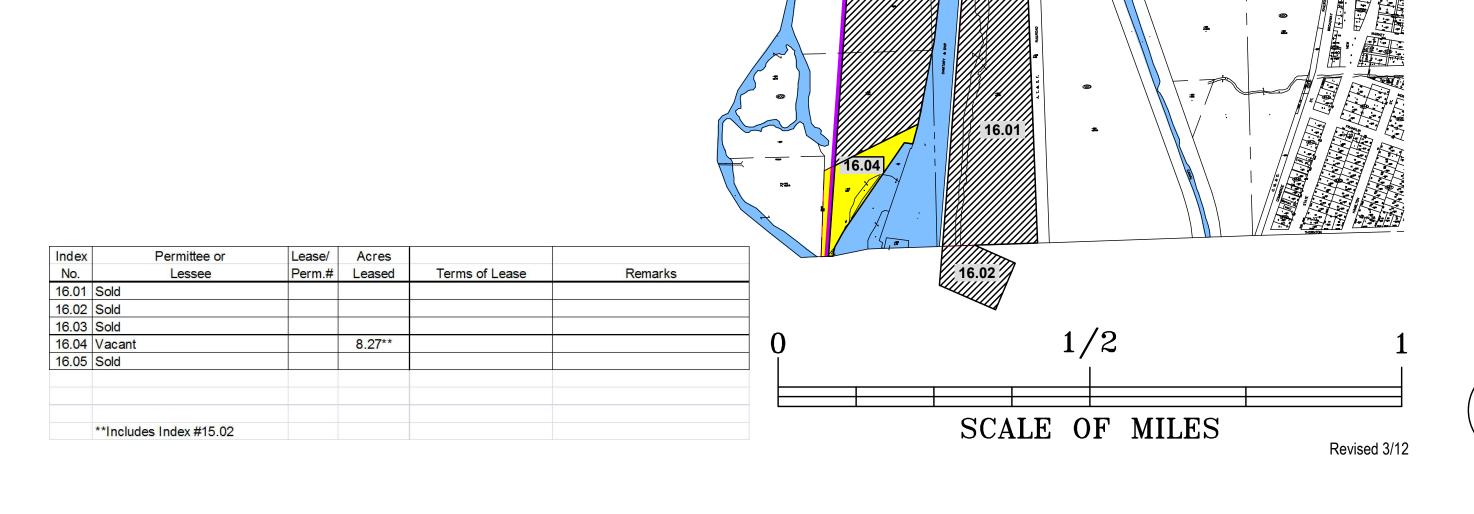

| Index       | Permittee or            | Lease/ | Acres   |                           |           |
|-------------|-------------------------|--------|---------|---------------------------|-----------|
| No.         | Lessee                  | Perm.# | Leased  | Terms of Lease            | Remarks   |
| 15.01       | Sold                    |        |         |                           | -         |
| 15.02       | Vacant                  |        | 7.5     |                           |           |
| 15.03       | Sold                    |        |         |                           | -         |
| 15.04       | Vacant                  |        | 4.40    |                           | -         |
| 15.05       | U.S. Fish & Wildlife    | P#479  | 4.83    | 05-01-13to 04-30-2018     | See Below |
| 15.06       | Sold                    |        |         |                           | -         |
| 15.07       | Sold                    |        |         |                           |           |
|             |                         |        |         | #498 04-12-12 to 03-31-20 | 17        |
| ept of Nat. | Resources P# 484 09-01- |        | 13-2015 |                           |           |
|             | Romeoville F.D          | P-525  |         | 06-01-13 to 05-31-2018    |           |
|             | Citgo Lemont F.D,       | P526   |         | 09-15-13 to 09-14-2018    |           |
|             | Lockport Town. F.P.D.   | P524   |         | 08-01-13 to 07-31-2018    |           |