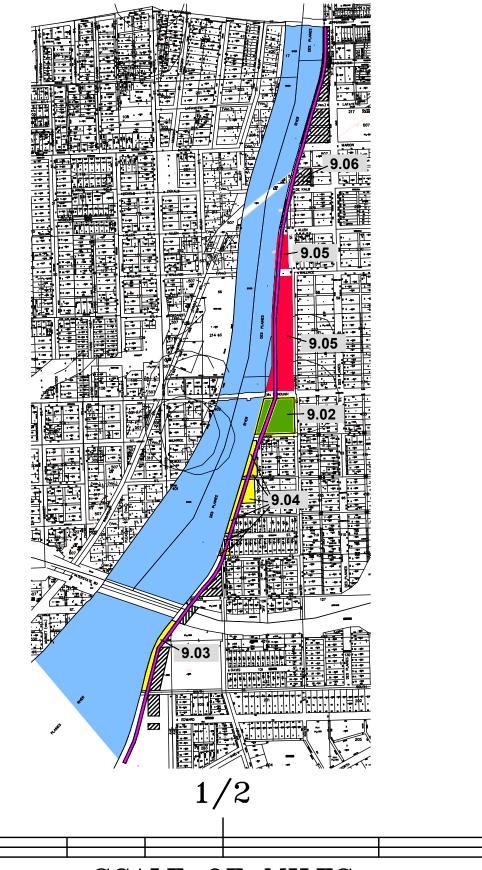

NOTE: ALL RIGHT OF WAY THAT HAS BEEN CROSSHATCHED HAS BEEN SOLD OR DEDICATED BY THE METROPOLITAN WATER RECLAMATION DISTRICT

Revised 11/04

| Index | Permittee or             | Lease/ | Acres  |                        |          |
|-------|--------------------------|--------|--------|------------------------|----------|
| No.   | Lessee                   | Perm.# | Leased | Terms of Lease         | Remarks  |
| 9.01  | Sold                     |        | -      | Sold 1996              |          |
| 9.02  | Joliet Park District     | NL-261 | 2.75   | 11-06-03 to 11-05-2042 | <u>u</u> |
| 9.03  | Vacant                   |        | 1.90   |                        | -        |
| 9.04  | Vacant                   | -      | 7.23   | -                      | ¥        |
| 9.05  | Joliet Housing Authority | NL-199 | 4.58   | 01-01-90 to 12-31-2049 |          |
| 9.06  | Sold                     | -      |        | -                      |          |