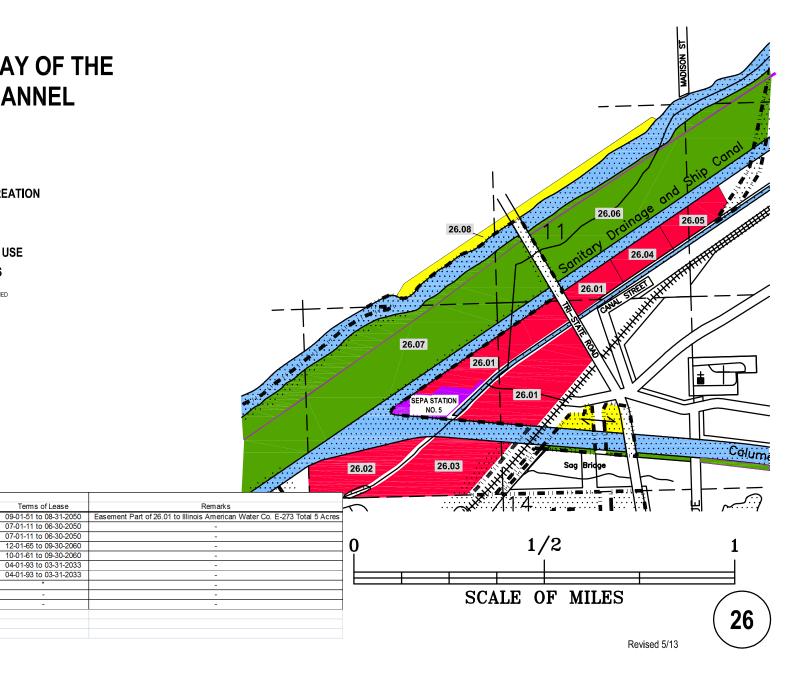

Lease/

Perm.#

NL-073

NL-299

NL-299

NL-056

NL-072

NL-218

NL-220

Acres

Leased

45.00

10.00

38.87

73.66

11.77

0.44

165.60\*\*

Terms of Lease

07-01-11 to 06-30-2050

07-01-11 to 06-30-2050

12-01-65 to 09-30-2060

10-01-61 to 09-30-2060

04-01-93 to 03-31-2033

04-01-93 to 03-31-2033

Index

No.

Lessee

26.01 Full Circle Shipyard

26.02 IMTT Lemont

26.03 IMTT Lemont

26.05 Full Circle Repair

26.06 Cook County F.P.D.

26.07 DuPage County F.P.D.

\*Includes Index #27.01 \*\*Includes Index #27.02

26.04 Holcim, Inc.

26.08 Vacant

26.09 Deleted 26.10 Vacant

NOTE: ALL RIGHT OF WAY THAT HAS BEEN CROSSHATCHED HAS BEEN SOLD OR DEDICATED BY THE METROPOLITAN WATER RECLAMATION DISTRICT