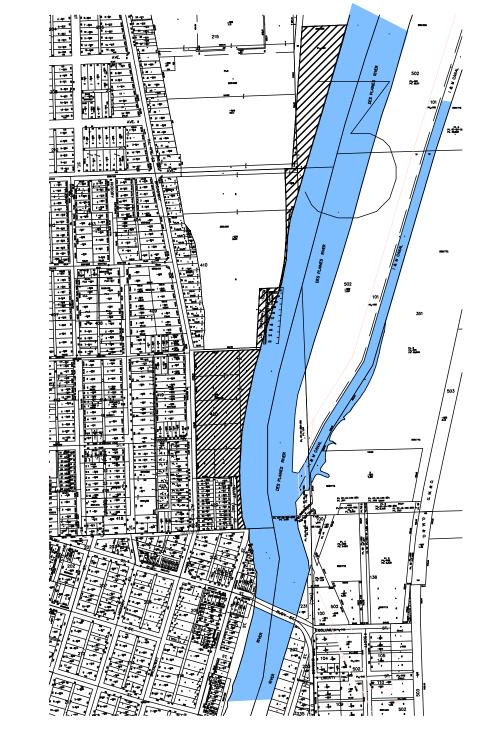

| Index | Permittee or                         | Lease/ | Acres  |                        |                               |
|-------|--------------------------------------|--------|--------|------------------------|-------------------------------|
| No.   | Lessee                               | Perm.# | Leased | Terms of Lease         | Remarks                       |
| 12.01 | Acme Refining Scrap Iron & Metal Co. | L-047A | 23.50  | 03-15-94 to 03-14-2053 | Sub-Lessee of Sheffield Steel |