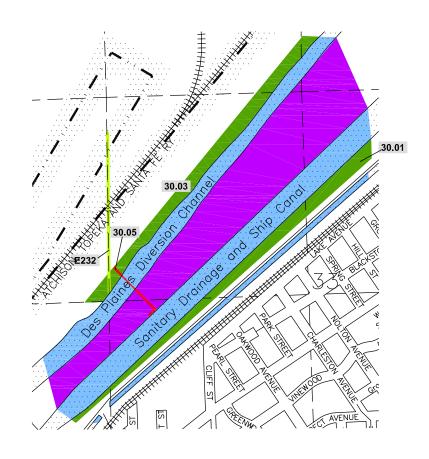

NOTE: ALL RIGHT OF WAY THAT HAS BEEN CROSSHATCHED HAS BEEN SOLD OR DEDICATED BY THE METROPOLITAN WATER RECLAMATION DISTRICT

| Index | Permittee or              | Lease/ | Acres  |                        |              |
|-------|---------------------------|--------|--------|------------------------|--------------|
| No.   | Lessee                    | Perm.# | Leased | Terms of Lease         | Remarks      |
| 29.01 | Cook County F.P.D.        | NL-264 | 34.86  | 05-31-04 to 04-30-2043 | -            |
| 29.02 | Cook County F.P.D.        | NL-218 | 55.90  | 04-01-93 to 03-31-2033 | -            |
| 29.03 | Cook County F.P.D.        | NL-218 | 253.00 | 04-01-93 to 03-31-2033 | -            |
| 29.04 | Village of Willow Springs | NL-193 | 2.13   | 01-01-89 to 12-31-2014 | % of Revenue |
|       |                           |        |        |                        |              |
|       | *Includes Index #s 30.01, | 31.02  |        |                        |              |

29

|       |                           | l      |        | Г                      |         |
|-------|---------------------------|--------|--------|------------------------|---------|
| Index | Permittee or              | Lease/ | Acres  |                        |         |
| No.   | Lessee                    | Perm.# | Leased | Terms of Lease         | Remarks |
| 30.01 | Cook County F.P.D.        | NL-264 | 34.86* | 05-01-04 to 04-30-2043 | -       |
| 30.02 | Deleted                   |        |        |                        |         |
| 30.03 | Cook County F.P.D.        | NL-218 | 20.63  | 04-01-93 to 03-31-2033 | -       |
| 30.04 | Deleted                   |        | -      | -                      | -       |
| 30.05 | Valvoline                 | NL-213 | 0.60   | 04-15-94 to 04-14-2033 | -       |
|       |                           |        |        |                        |         |
|       | *Includes Index #s 29.01, | &31.02 |        |                        |         |

30

| Index | Permittee or                   | Lease/  | Ac res |                        |         |
|-------|--------------------------------|---------|--------|------------------------|---------|
| No.   | Lessee                         | Perm.#  | Leased | Terms of Lease         | Remarks |
| 31.01 | Vacant                         |         | 37.93  |                        |         |
| 31.02 | Cook County FPD                | NL-264* | 34.86  | 05-01-04 to 04-30-2043 | 7       |
| 31.03 | Cook County FPD                | NL-218  | 14.13  | 04-01-93 to 03-31-2033 |         |
| 31.04 | Vacant                         |         | 24.64  |                        | -       |
|       |                                |         |        |                        |         |
|       | *Includes Index #s 29.01, 30.0 | )1      |        |                        |         |