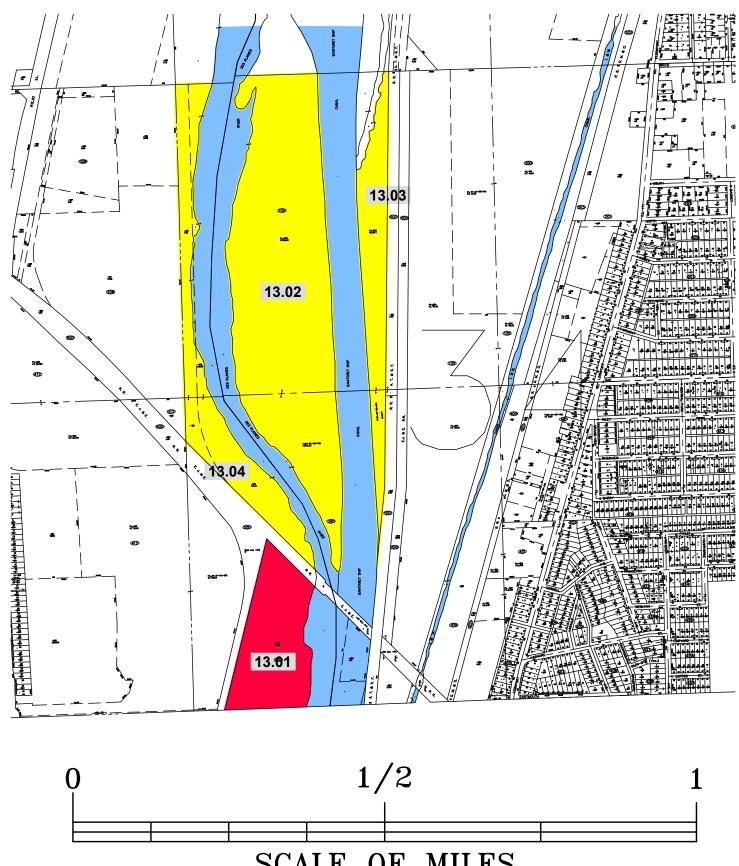

| Index | Permittee or          | Lease/ | Acres  |                        |         |
|-------|-----------------------|--------|--------|------------------------|---------|
| No.   | Lessee                | Perm.# | Leased | Terms of Lease         | Remarks |
| 13.01 | Sheffield Steel Corp. | NL-047 | 38.00  | 01-01-55 to 12-31-2053 | -       |
| 13.02 | Vacant                |        | 73.00  |                        |         |
| 13.03 | Vacant                | -      | 18.10  |                        |         |
| 13.04 | Vacant                |        | 18.70  |                        |         |