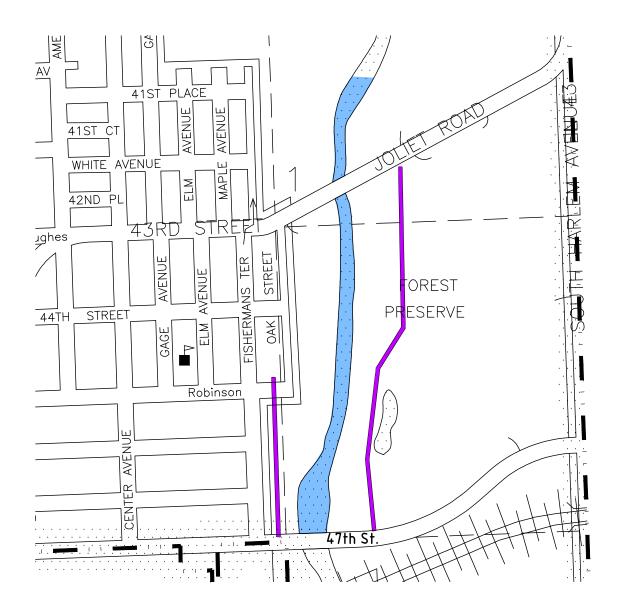

NOTE: ALL RIGHT OF WAY THAT HAS BEEN CROSSHATCHED HAS BEEN SOLD OR DEDICATED BY THE METROPOLITAN WATER RECLAMATION DISTRICT

| No.   Lessee   Perm.#   Leased   Terms of Lease   Remarks                                                                                                                                                                                                                                                                                                                                                                                                                                                                                               | Index | Permittee or              | Lease/ | Acres  |                        |         |
|---------------------------------------------------------------------------------------------------------------------------------------------------------------------------------------------------------------------------------------------------------------------------------------------------------------------------------------------------------------------------------------------------------------------------------------------------------------------------------------------------------------------------------------------------------|-------|---------------------------|--------|--------|------------------------|---------|
| 37.02     BP Amoco     NL-238     16.49     08-01-98 to 02-28-2039     -       37.03     Vacant     -     14.60     -       37.04     Petroleum Fuel & Terminal     NL-211     23.95     01-01-93 to 12-31-2017     -       37.05     Vacant     50.00     -       37.06     Deleted     -       37.07     Northfield Block Co.     NL-287     11.39     03-15-07 to 03-15-2017       37.08     Vacant     -     3.80     -       37.09     Deleted     -     -       37.10     West Shore Pipeline Co.     NL#284     2.066     10-01-06 to 09-30-2045 | No.   | Lessee                    | Perm.# | Leased | Terms of Lease         | Remarks |
| 37.03     Vacant     -     14.60     -       37.04     Petroleum Fuel & Terminal     NL-211     23.95     01-01-93 to 12-31-2017     -       37.05     Vacant     50.00     -       37.06     Deleted     -     -       37.07     Northfield Block Co.     NL-287     11.39     03-15-07 to 03-15-2017       37.08     Vacant     -     3.80       37.09     Deleted     -       37.10     West Shore Pipeline Co.     NL#284     2.066     10-01-06 to 09-30-2045                                                                                      | 37.01 | BP Amoco                  | NL-007 | 16.58  | 01-15-40 to 01-14-2039 | -       |
| 37.04     Petroleum Fuel & Terminal     NL-211     23.95     01-01-93 to 12-31-2017     -       37.05     Vacant     50.00     -       37.06     Deleted     -     -       37.07     Northfield Block Co.     NL-287     11.39     03-15-07 to 03-15-2017       37.08     Vacant     -     3.80       37.09     Deleted     -       37.10     West Shore Pipeline Co.     NL#284     2.066     10-01-06 to 09-30-2045                                                                                                                                   | 37.02 | BP Amoco                  | NL-238 | 16.49  | 08-01-98 to 02-28-2039 | •       |
| 37.05   Vacant   50.00   -                                                                                                                                                                                                                                                                                                                                                                                                                                                                                                                              | 37.03 | Vacant                    | -      | 14.60  |                        | -       |
| 37.06     Deleted     -       37.07     Northfield Block Co.     NL-287     11.39     03-15-07 to 03-15-2017       37.08     Vacant     -     3.80     -       37.09     Deleted     -     -       37.10     West Shore Pipeline Co.     NL#284     2.066     10-01-06 to 09-30-2045                                                                                                                                                                                                                                                                    | 37.04 | Petroleum Fuel & Terminal | NL-211 | 23.95  | 01-01-93 to 12-31-2017 | -       |
| 37.07     Northfield Block Co.     NL-287     11.39     03-15-07 to 03-15-2017       37.08     Vacant     -     3.80     -       37.09     Deleted     -     -       37.10     West Shore Pipeline Co.     NL#284     2.066     10-01-06 to 09-30-2045                                                                                                                                                                                                                                                                                                  | 37.05 | Vacant                    |        | 50.00  |                        | -       |
| 37.08     Vacant     -     3.80     -       37.09     Deleted     -     -       37.10     West Shore Pipeline Co.     NL#284     2.066     10-01-06 to 09-30-2045                                                                                                                                                                                                                                                                                                                                                                                       | 37.06 | Deleted                   |        |        |                        | •       |
| 37.09 Deleted - 2.066 10-01-06 to 09-30-2045                                                                                                                                                                                                                                                                                                                                                                                                                                                                                                            | 37.07 | Northfield Block Co.      | NL-287 | 11.39  | 03-15-07 to 03-15-2017 |         |
| 37.10 West Shore Pipeline Co. NL#284 2.066 10-01-06 to 09-30-2045                                                                                                                                                                                                                                                                                                                                                                                                                                                                                       | 37.08 | Vacant                    | -      | 3.80   |                        |         |
|                                                                                                                                                                                                                                                                                                                                                                                                                                                                                                                                                         | 37.09 | Deleted                   | -      |        | -                      |         |
| 37 11 FTI Acquisitions LLC NI -301 3 78 10-16-11 to 10-15-2018                                                                                                                                                                                                                                                                                                                                                                                                                                                                                          | 37.10 | West Shore Pipeline Co.   | NL#284 | 2.066  | 10-01-06 to 09-30-2045 |         |
| 07:11 E1776 distribute, EE0 142 001 0:10 10 10 11 to 10 10 2010                                                                                                                                                                                                                                                                                                                                                                                                                                                                                         | 37.11 | ETI Acqusitions, LLC      | NL-301 | 3.78   | 10-16-11 to 10-15-2018 |         |