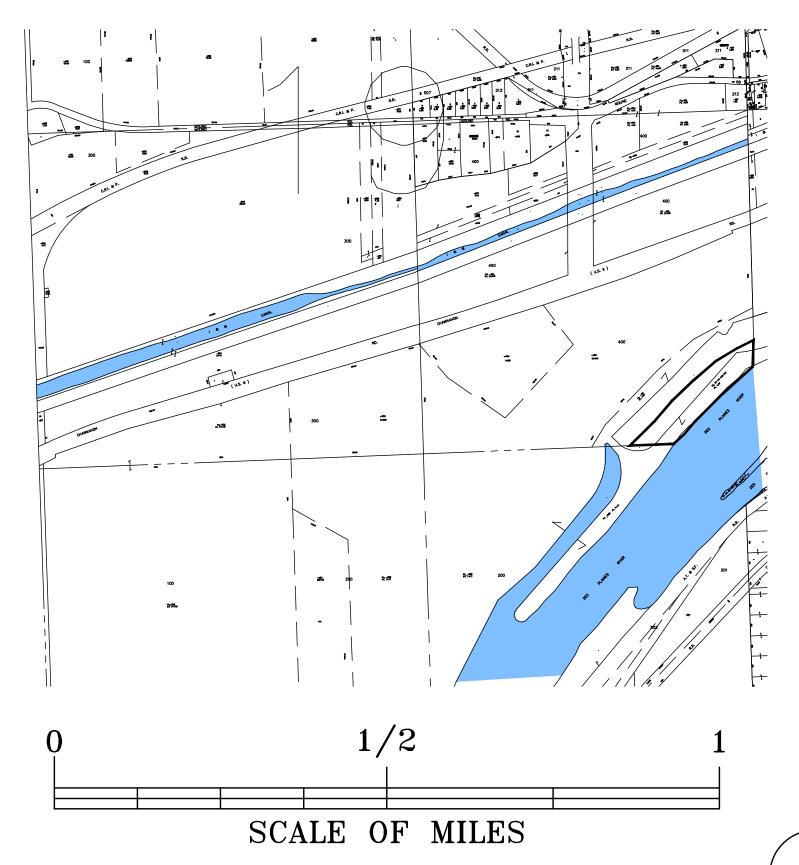

NOTE: ALL RIGHT OF WAY THAT HAS BEEN CROSSHATCHED HAS BEEN SOLD OR DEDICATED BY THE METROPOLITAN WATER RECLAMATION DISTRICT

Revised 3/14

|                                   |                                                                                                                                                             |        |                        | 1 /                                                  | _ /        | <b>→</b> .×                                                       | <b>1</b> /2/. /                                                   |                                                                   | +                                                                 | 1                                                                 |
|-----------------------------------|-------------------------------------------------------------------------------------------------------------------------------------------------------------|--------|------------------------|------------------------------------------------------|------------|-------------------------------------------------------------------|-------------------------------------------------------------------|-------------------------------------------------------------------|-------------------------------------------------------------------|-------------------------------------------------------------------|
| Permittee or                      | Lease/                                                                                                                                                      | Acres  |                        |                                                      |            |                                                                   |                                                                   |                                                                   |                                                                   |                                                                   |
| Lessee                            | Perm.#                                                                                                                                                      | Leased | Terms of Lease         | Remarks                                              | _          |                                                                   |                                                                   | 4                                                                 | /0                                                                |                                                                   |
| Holcim,Inc.                       | NL#280                                                                                                                                                      | 10.59  | 01-01-06 to 12-31-2045 |                                                      | Ι <b>U</b> |                                                                   |                                                                   | T                                                                 | 12                                                                |                                                                   |
| Owens Coming Roofing & Asphalt    | NL#131                                                                                                                                                      | 4.60   | 11-15-91 to 12-14-2032 |                                                      | ] [        |                                                                   |                                                                   |                                                                   | <b>′</b> .                                                        |                                                                   |
| Village of Summit                 | NL#266                                                                                                                                                      | 3.47   | 06-10-05 to 06-09-2015 |                                                      |            |                                                                   |                                                                   |                                                                   |                                                                   |                                                                   |
| Baltimore & Ohio Chicago Terminal | NL-013                                                                                                                                                      | 3.02   | 12-31-33 to 12-31-2032 | Perpetual Easement #383 Nicor Gas Expires 08-06-2136 |            |                                                                   |                                                                   |                                                                   | _                                                                 |                                                                   |
| Railway Company                   |                                                                                                                                                             |        |                        |                                                      | —          | <b>!</b>                                                          |                                                                   |                                                                   |                                                                   |                                                                   |
| Vacant                            | -1                                                                                                                                                          | 18.00  | i.                     |                                                      |            |                                                                   | SCA                                                               | $\mathbf{L}\mathbf{E}$ (                                          | $OF^-$                                                            | MILES                                                             |
| Vacant                            | =1                                                                                                                                                          | 8.74   | i.e                    |                                                      |            |                                                                   | 2011                                                              | سد.                                                               | <b>-</b>                                                          | 1111111                                                           |
| Vulcan M aterial                  | NL-257                                                                                                                                                      | 2.86   | 09-01-03 to 08-31-2042 |                                                      |            |                                                                   |                                                                   |                                                                   |                                                                   |                                                                   |
| Deleted                           |                                                                                                                                                             |        |                        |                                                      |            |                                                                   |                                                                   |                                                                   |                                                                   |                                                                   |
| Owens Coming Roofing & Asphalt    | NL-319                                                                                                                                                      | 0.715  | 11-15-13 to 11-14-2052 |                                                      |            |                                                                   |                                                                   |                                                                   |                                                                   |                                                                   |
|                                   | Lessee Holcim,Inc. Owens Coming Roofing & Asphalt Village of Summit Baltimore & Ohio Chicago Terminal Railway Company Vacant Vacant Vulcan Material Deleted | Lessee | Lessee                 | Lessee   Perm.#   Leased   Terms of Lease            | Lessee     | Permittee or   Lease/   Acres   Leased   Terms of Lease   Remarks | Permittee or   Lease/   Acres   Leased   Terms of Lease   Remarks | Permittee or   Lease/   Acres   Leased   Terms of Lease   Remarks | Permittee or   Lease/   Acres   Leased   Terms of Lease   Remarks | Permittee or   Lease/   Acres   Leased   Terms of Lease   Remarks |