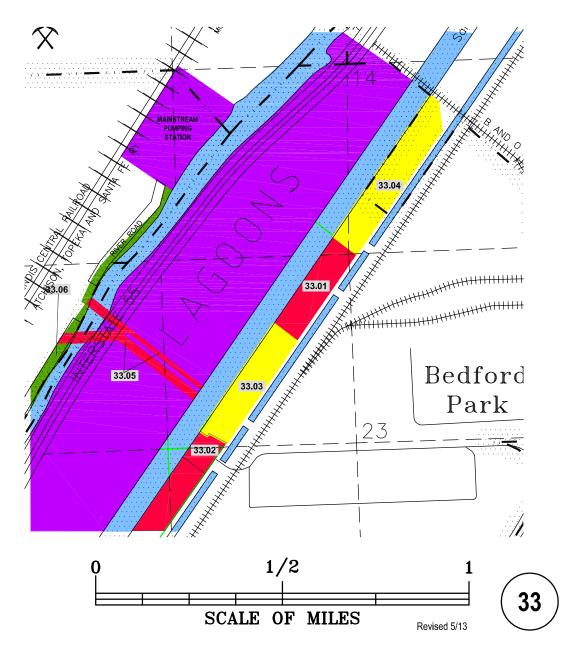

| Index | Permittee or            | Lease/ | Acres  |                        |         |
|-------|-------------------------|--------|--------|------------------------|---------|
| No.   | Lessee                  | Perm.# | Leased | Terms of Lease         | Remarks |
| 33.01 | Corn Products           | NL-305 | 14.02  | 12-30-11 to 12-31-2021 | =       |
| 33.02 | Kinder-Morgan           | NL#263 | 4.42*  | 01-01-04 to 12-31-2038 | -       |
| 33.03 | Vacant                  | -      | 12.21  |                        |         |
| 33.04 | Vacant                  | -      | 20.79  | -                      | -       |
| 33.05 | Commonwealth Edison     | E#325  | 8.11   | 03-04-04 to 03-03-2024 | -       |
| 33.06 | Cook County F.P.D.      | NL-218 | 5.71   | 04-01-93 to 03-31-2033 | -       |
|       |                         |        |        |                        |         |
|       | *Includes Index # 32.03 |        |        |                        |         |