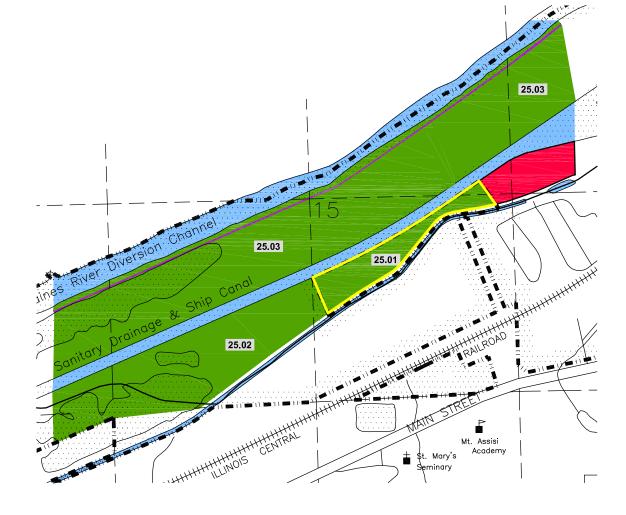

23

NOTE: ALL RIGHT OF WAY THAT HAS BEEN CROSSHATCHED HAS BEEN SOLD OR DEDICATED BY THE METROPOLITAN WATER RECLAMATION DISTRICT

| Index | Permittee or                   | Lease/   | Acres  |                        |                                |
|-------|--------------------------------|----------|--------|------------------------|--------------------------------|
| No.   | Lessee                         | Perm.#   | Leased | Terms of Lease         | Remarks                        |
| 24.01 | Lemont Industrial Dist.        | NL-135   | 51.16  | 04-01-61 to 03-31-2060 | -                              |
| 24.02 | K.A. Steel Chemicals           | NL-083   | 8.24   | 07-01-66 to 06-30-2016 | -                              |
| 24.03 | Vacant                         |          | 8.33   |                        | -                              |
| 24.04 | DuPage County F.P.D.           | NL-220   | 44.00  | 04-01-93 to 03-31-2033 | -                              |
| 24.05 | Village of Lemont              | NL-291   | 38.56  | 05-15-02 to 06-14-2041 | Total Acreage for Lease 100.66 |
| 24.06 | Vacant                         | -        | 43.11  |                        | -                              |
| 24.07 | Heritage Env. Serv.            | NL-135A* | 17.00  | 12-04-92 to 03-31-2060 | -                              |
| 24.08 | Cook Co. F.P.D.                | NL-218   | 4.77   | 04-01-93 to 03-31-2033 | -                              |
| 24.09 | Cook County F.P.D.             | NL-218   | 9.00   | 04-01-93 to 03-31-2033 | -                              |
| 24.10 | K.A. Steel Chemicals           | E-271    | 1.08   | 01-01-88 to 06-30-2016 |                                |
|       |                                |          |        |                        |                                |
|       | Includes Parcels 25.02 & 25.01 |          |        |                        |                                |

( 24

Revised 5/13

NOTE: ALL RIGHT OF WAY THAT HAS BEEN CROSSHATCHED HAS BEEN SOLD OR DEDICATED BY THE METROPOLITAN WATER RECLAMATION DISTRICT

25

NOTE: ALL RIGHT OF WAY THAT HAS BEEN CROSSHATCHED HAS BEEN SOLD OR DEDICATED BY THE METROPOLITAN WATER RECLAMATION DISTRICT