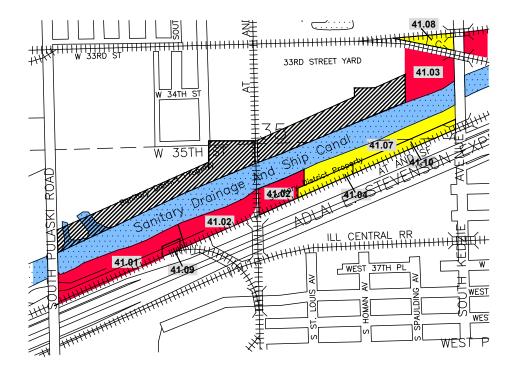

40

Revised 3/14

| Index | Permittee or                   | Lease/ | Acres  |                        |         |
|-------|--------------------------------|--------|--------|------------------------|---------|
| No.   | Lessee                         | Perm.# | Leased | Terms of Lease         | Remarks |
| 41.01 | Reliable Materials             | NL-029 | 3.94   | 03-01-79 to 07-31-2051 |         |
| 41.02 | Bell Refinery                  | NL-170 | 12.77  | 08-01-52 to 07-31-2051 | 3       |
| 41.03 | LaSalle BkMidway Broadcast Co. | NL-087 | 5.70   | 11-01-79 to 07-14-2050 | *       |
| 41.04 | Vacant                         |        | 2.30   |                        |         |
| 41.05 | Deleted                        | -      | 12     | -                      | -       |
| 41.06 | Deleted                        | -1     | 134    | =                      | i e     |
| 41.07 | Vacant                         |        | 9.18   |                        |         |
| 41.08 | Vacant                         | 21     | 1.80   |                        | 2       |
| 41.09 | Commonwealth Edison Company    | NE-034 | 1.20   | 04-01-83 to 03-31-2038 | -       |
| 41.10 | Vacant                         |        | 4.00   |                        |         |