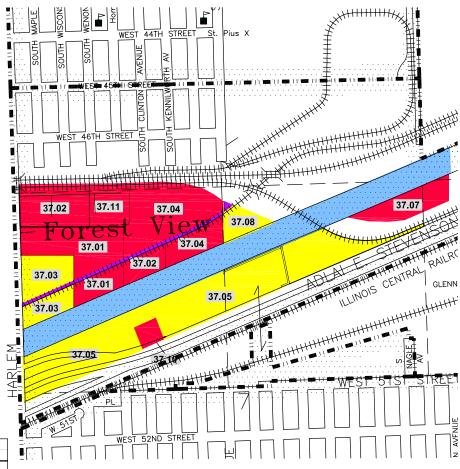

NOTE: ALL RIGHT OF WAY THAT HAS BEEN CROSSHATCHED HAS BEEN SOLD OR DEDICATED BY THE METROPOLITAN WATER RECLAMATION DISTRICT

| No.   Lessee   Perm.#   Leased   Terms of Lease   Remarks                                                                                                                                                                                                                                                                                                                                                                                                                                                                                               | Index | Permittee or              | Lease/ | Acres  |                        |         |
|---------------------------------------------------------------------------------------------------------------------------------------------------------------------------------------------------------------------------------------------------------------------------------------------------------------------------------------------------------------------------------------------------------------------------------------------------------------------------------------------------------------------------------------------------------|-------|---------------------------|--------|--------|------------------------|---------|
| 37.02     BP Amoco     NL-238     16.49     08-01-98 to 02-28-2039     -       37.03     Vacant     -     14.60     -       37.04     Petroleum Fuel & Terminal     NL-211     23.95     01-01-93 to 12-31-2017     -       37.05     Vacant     50.00     -       37.06     Deleted     -       37.07     Northfield Block Co.     NL-287     11.39     03-15-07 to 03-15-2017       37.08     Vacant     -     3.80     -       37.09     Deleted     -     -       37.10     West Shore Pipeline Co.     NL#284     2.066     10-01-06 to 09-30-2045 | No.   | Lessee                    | Perm.# | Leased | Terms of Lease         | Remarks |
| 37.03     Vacant     -     14.60     -       37.04     Petroleum Fuel & Terminal     NL-211     23.95     01-01-93 to 12-31-2017     -       37.05     Vacant     50.00     -       37.06     Deleted     -     -       37.07     Northfield Block Co.     NL-287     11.39     03-15-07 to 03-15-2017       37.08     Vacant     -     3.80       37.09     Deleted     -       37.10     West Shore Pipeline Co.     NL#284     2.066     10-01-06 to 09-30-2045                                                                                      | 37.01 | BP Amoco                  | NL-007 | 16.58  | 01-15-40 to 01-14-2039 | -       |
| 37.04     Petroleum Fuel & Terminal     NL-211     23.95     01-01-93 to 12-31-2017     -       37.05     Vacant     50.00     -       37.06     Deleted     -     -       37.07     Northfield Block Co.     NL-287     11.39     03-15-07 to 03-15-2017       37.08     Vacant     -     3.80       37.09     Deleted     -       37.10     West Shore Pipeline Co.     NL#284     2.066     10-01-06 to 09-30-2045                                                                                                                                   | 37.02 | BP Amoco                  | NL-238 | 16.49  | 08-01-98 to 02-28-2039 | •       |
| 37.05   Vacant   50.00   -                                                                                                                                                                                                                                                                                                                                                                                                                                                                                                                              | 37.03 | Vacant                    | -      | 14.60  |                        | -       |
| 37.06     Deleted     -       37.07     Northfield Block Co.     NL-287     11.39     03-15-07 to 03-15-2017       37.08     Vacant     -     3.80     -       37.09     Deleted     -     -       37.10     West Shore Pipeline Co.     NL#284     2.066     10-01-06 to 09-30-2045                                                                                                                                                                                                                                                                    | 37.04 | Petroleum Fuel & Terminal | NL-211 | 23.95  | 01-01-93 to 12-31-2017 | -       |
| 37.07     Northfield Block Co.     NL-287     11.39     03-15-07 to 03-15-2017       37.08     Vacant     -     3.80     -       37.09     Deleted     -     -       37.10     West Shore Pipeline Co.     NL#284     2.066     10-01-06 to 09-30-2045                                                                                                                                                                                                                                                                                                  | 37.05 | Vacant                    |        | 50.00  |                        | -       |
| 37.08     Vacant     -     3.80     -       37.09     Deleted     -     -       37.10     West Shore Pipeline Co.     NL#284     2.066     10-01-06 to 09-30-2045                                                                                                                                                                                                                                                                                                                                                                                       | 37.06 | Deleted                   |        |        |                        | •       |
| 37.09 Deleted - 2.066 10-01-06 to 09-30-2045                                                                                                                                                                                                                                                                                                                                                                                                                                                                                                            | 37.07 | Northfield Block Co.      | NL-287 | 11.39  | 03-15-07 to 03-15-2017 |         |
| 37.10 West Shore Pipeline Co. NL#284 2.066 10-01-06 to 09-30-2045                                                                                                                                                                                                                                                                                                                                                                                                                                                                                       | 37.08 | Vacant                    | -      | 3.80   |                        |         |
|                                                                                                                                                                                                                                                                                                                                                                                                                                                                                                                                                         | 37.09 | Deleted                   | -      |        | -                      |         |
| 37 11 FTI Acquisitions LLC NI -301 3 78 10-16-11 to 10-15-2018                                                                                                                                                                                                                                                                                                                                                                                                                                                                                          | 37.10 | West Shore Pipeline Co.   | NL#284 | 2.066  | 10-01-06 to 09-30-2045 |         |
| 07:11 E1776 distribute, EE0 142 001 0:10 10 10 11 to 10 10 2010                                                                                                                                                                                                                                                                                                                                                                                                                                                                                         | 37.11 | ETI Acqusitions, LLC      | NL-301 | 3.78   | 10-16-11 to 10-15-2018 |         |