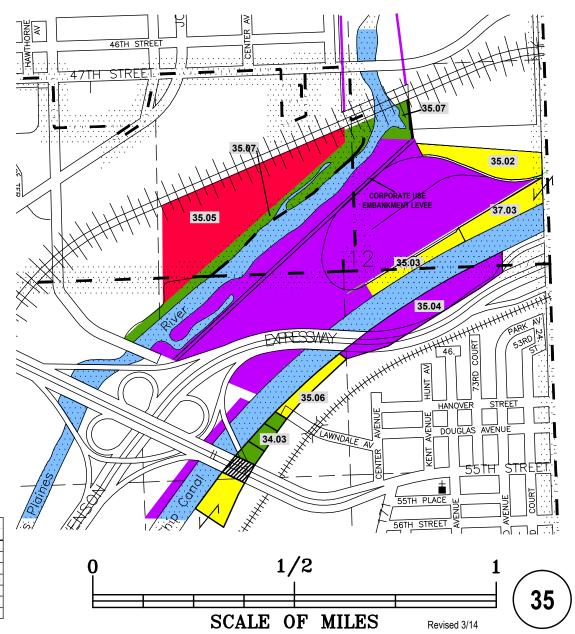

| Index | Permittee or       | Lease/ | Acres  |                        |                       |
|-------|--------------------|--------|--------|------------------------|-----------------------|
| No.   | Lessee             | Perm.# | Leased | Terms of Lease         | Remarks               |
| 35.01 | Deleted            | -      | -      |                        |                       |
| 35.02 | Vacant             | -      | 9.50   | -                      | -                     |
| 35.03 | Corporate          | -      | 5.60   | -                      | -                     |
| 35.04 | Vacant             | -      | 15.50  |                        | Reserve for Corp. Use |
| 35.05 | McCook Dev.        | NL-112 | 42.00  | 11-1-50 to 10-31-2059  | -                     |
| 35.06 | Vacant             |        | 4.57   |                        | -                     |
| 35.07 | Cook County F.P.D. | NL-218 | 15.48  | 04-01-93 to 03-31-2033 | PI PI                 |

NOTE: ALL RIGHT OF WAY THAT HAS BEEN CROSSHATCHED HAS BEEN SOLD OR DEDICATED BY THE METROPOLITAN WATER RECLAMATION DISTRICT

| No.   Lessee   Perm.#   Leased   Terms of Lease   Remarks                                                                                                                                                                                                                                                                                                                                                                                                                                                                                               | Index | Permittee or              | Lease/ | Acres  |                        |         |
|---------------------------------------------------------------------------------------------------------------------------------------------------------------------------------------------------------------------------------------------------------------------------------------------------------------------------------------------------------------------------------------------------------------------------------------------------------------------------------------------------------------------------------------------------------|-------|---------------------------|--------|--------|------------------------|---------|
| 37.02     BP Amoco     NL-238     16.49     08-01-98 to 02-28-2039     -       37.03     Vacant     -     14.60     -       37.04     Petroleum Fuel & Terminal     NL-211     23.95     01-01-93 to 12-31-2017     -       37.05     Vacant     50.00     -       37.06     Deleted     -       37.07     Northfield Block Co.     NL-287     11.39     03-15-07 to 03-15-2017       37.08     Vacant     -     3.80     -       37.09     Deleted     -     -       37.10     West Shore Pipeline Co.     NL#284     2.066     10-01-06 to 09-30-2045 | No.   | Lessee                    | Perm.# | Leased | Terms of Lease         | Remarks |
| 37.03     Vacant     -     14.60     -       37.04     Petroleum Fuel & Terminal     NL-211     23.95     01-01-93 to 12-31-2017     -       37.05     Vacant     50.00     -       37.06     Deleted     -     -       37.07     Northfield Block Co.     NL-287     11.39     03-15-07 to 03-15-2017       37.08     Vacant     -     3.80       37.09     Deleted     -       37.10     West Shore Pipeline Co.     NL#284     2.066     10-01-06 to 09-30-2045                                                                                      | 37.01 | BP Amoco                  | NL-007 | 16.58  | 01-15-40 to 01-14-2039 | -       |
| 37.04     Petroleum Fuel & Terminal     NL-211     23.95     01-01-93 to 12-31-2017     -       37.05     Vacant     50.00     -       37.06     Deleted     -     -       37.07     Northfield Block Co.     NL-287     11.39     03-15-07 to 03-15-2017       37.08     Vacant     -     3.80       37.09     Deleted     -       37.10     West Shore Pipeline Co.     NL#284     2.066     10-01-06 to 09-30-2045                                                                                                                                   | 37.02 | BP Amoco                  | NL-238 | 16.49  | 08-01-98 to 02-28-2039 | •       |
| 37.05   Vacant   50.00   -                                                                                                                                                                                                                                                                                                                                                                                                                                                                                                                              | 37.03 | Vacant                    | -      | 14.60  |                        | -       |
| 37.06     Deleted     -       37.07     Northfield Block Co.     NL-287     11.39     03-15-07 to 03-15-2017       37.08     Vacant     -     3.80     -       37.09     Deleted     -     -       37.10     West Shore Pipeline Co.     NL#284     2.066     10-01-06 to 09-30-2045                                                                                                                                                                                                                                                                    | 37.04 | Petroleum Fuel & Terminal | NL-211 | 23.95  | 01-01-93 to 12-31-2017 | -       |
| 37.07     Northfield Block Co.     NL-287     11.39     03-15-07 to 03-15-2017       37.08     Vacant     -     3.80     -       37.09     Deleted     -     -       37.10     West Shore Pipeline Co.     NL#284     2.066     10-01-06 to 09-30-2045                                                                                                                                                                                                                                                                                                  | 37.05 | Vacant                    |        | 50.00  |                        | -       |
| 37.08     Vacant     -     3.80     -       37.09     Deleted     -     -       37.10     West Shore Pipeline Co.     NL#284     2.066     10-01-06 to 09-30-2045                                                                                                                                                                                                                                                                                                                                                                                       | 37.06 | Deleted                   |        |        |                        | •       |
| 37.09 Deleted - 2.066 10-01-06 to 09-30-2045                                                                                                                                                                                                                                                                                                                                                                                                                                                                                                            | 37.07 | Northfield Block Co.      | NL-287 | 11.39  | 03-15-07 to 03-15-2017 |         |
| 37.10 West Shore Pipeline Co. NL#284 2.066 10-01-06 to 09-30-2045                                                                                                                                                                                                                                                                                                                                                                                                                                                                                       | 37.08 | Vacant                    | -      | 3.80   |                        |         |
|                                                                                                                                                                                                                                                                                                                                                                                                                                                                                                                                                         | 37.09 | Deleted                   | -      |        | -                      |         |
| 37 11 FTI Acquisitions LLC NI -301 3 78 10-16-11 to 10-15-2018                                                                                                                                                                                                                                                                                                                                                                                                                                                                                          | 37.10 | West Shore Pipeline Co.   | NL#284 | 2.066  | 10-01-06 to 09-30-2045 |         |
| 07:11 E1776 distribute, EE0 142 001 0:10 10 10 11 to 10 10 2010                                                                                                                                                                                                                                                                                                                                                                                                                                                                                         | 37.11 | ETI Acqusitions, LLC      | NL-301 | 3.78   | 10-16-11 to 10-15-2018 |         |