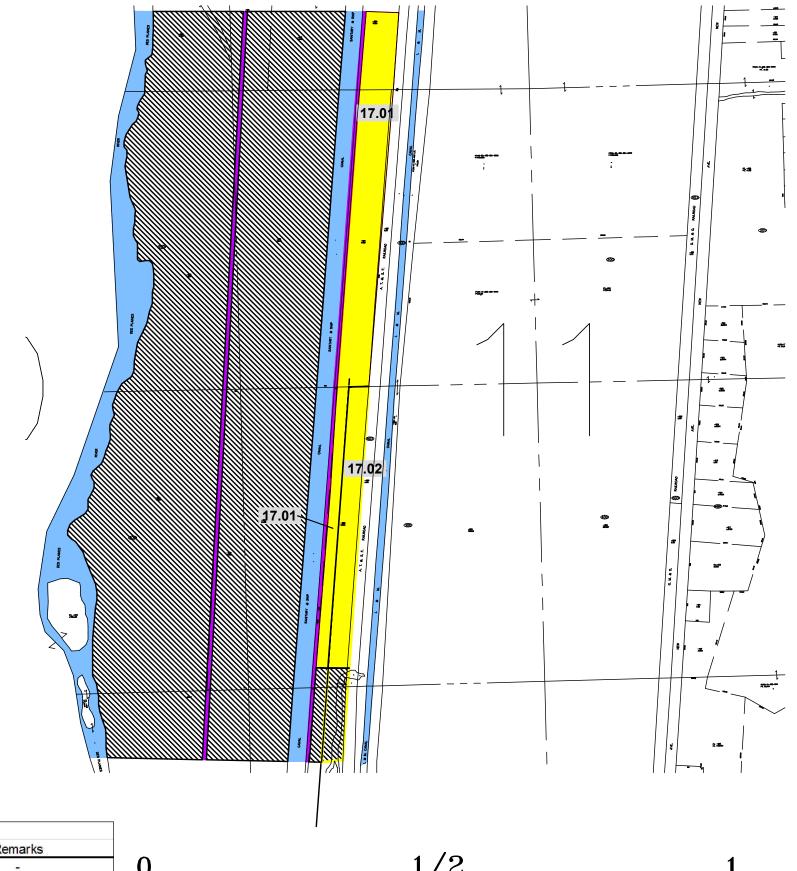

| Index | Permittee or                  | Lease/ | Acres  |                |         |
|-------|-------------------------------|--------|--------|----------------|---------|
| No.   | Lessee                        | Perm.# | Leased | Terms of Lease | Remarks |
| 17.01 | Vacant                        |        | 29.00  |                | -       |
| 17.02 | Vacant                        |        | 15.90  |                |         |
|       |                               |        |        |                |         |
|       |                               |        |        |                |         |
|       | *Include Index #16.03 & 18.01 |        |        |                |         |