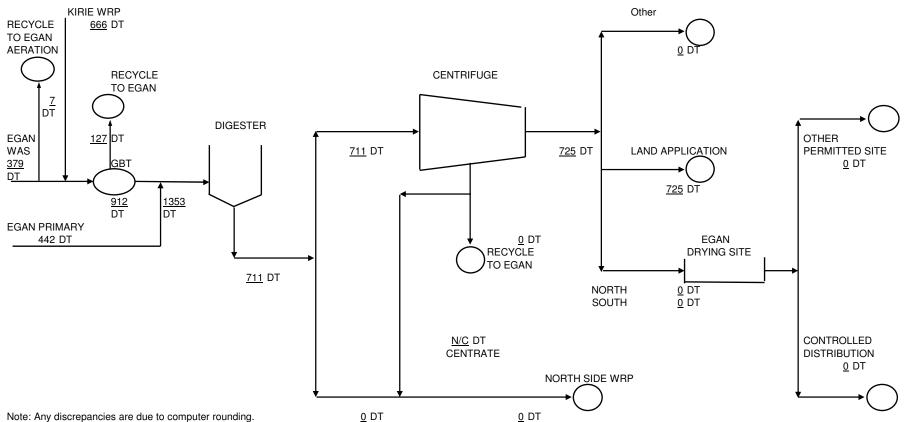

Flow schematic diagrams for solids processed during April 2007 are shown in <u>Figure 1</u> - John E. Egan Water Reclamation Plant (WRP), <u>Figure 2</u> - Calumet WRP, and <u>Figure 3</u> - Stickney WRP.

## J.E. EGAN WRP SOLIDS DISTRIBUTION-FIGURE 1

### April-07

Centrifuge draw DT exceeds Centrifuge feed DT by 14 DT because of sample anomalies. Centrate DT are estimated to be approximately 49 DT.