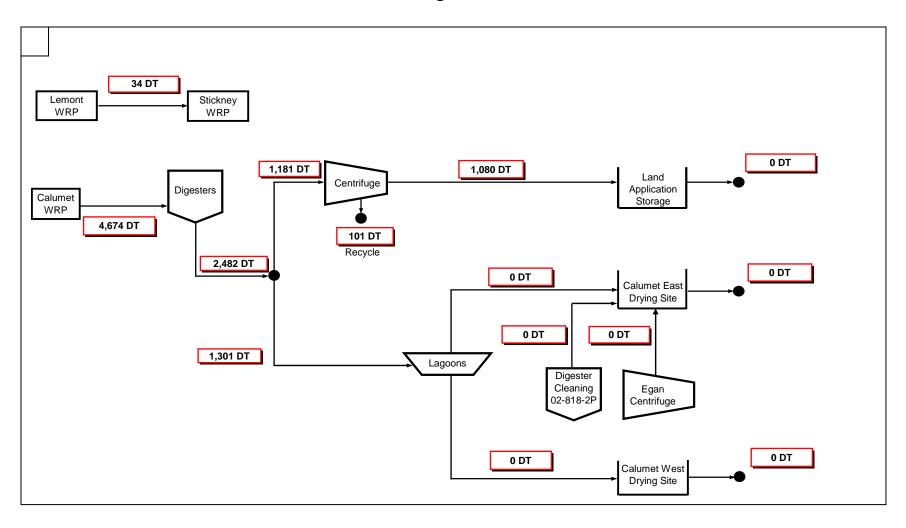

Flow schematic diagrams for solids processed during April 2007 are shown in <u>Figure 1</u> - John E. Egan Water Reclamation Plant (WRP), <u>Figure 2</u> - Calumet WRP, and <u>Figure 3</u> - Stickney WRP.

### **CALUMET WRP SOLIDS DISTRIBUTION – APRIL 2007**

Figure 2

CALUMET SOLIDS 7/23/2007

(CENTRIFUGE CAKE)\*