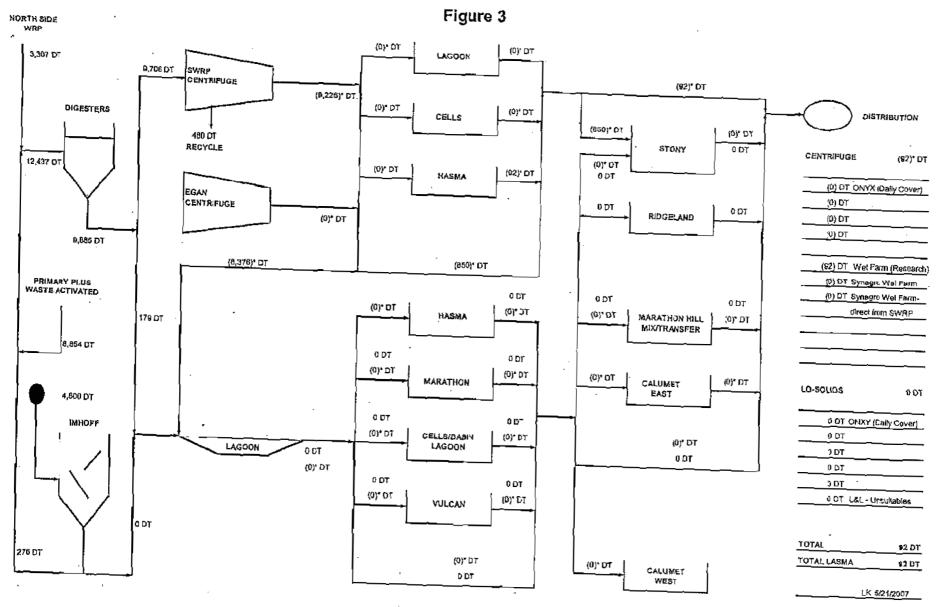

Flow schematic diagrams for solids processed during April 2007 are shown in <u>Figure 1</u> - John E. Egan Water Reclamation Plant (WRP), <u>Figure 2</u> - Calumet WRP, and <u>Figure 3</u> - Stickney WRP.