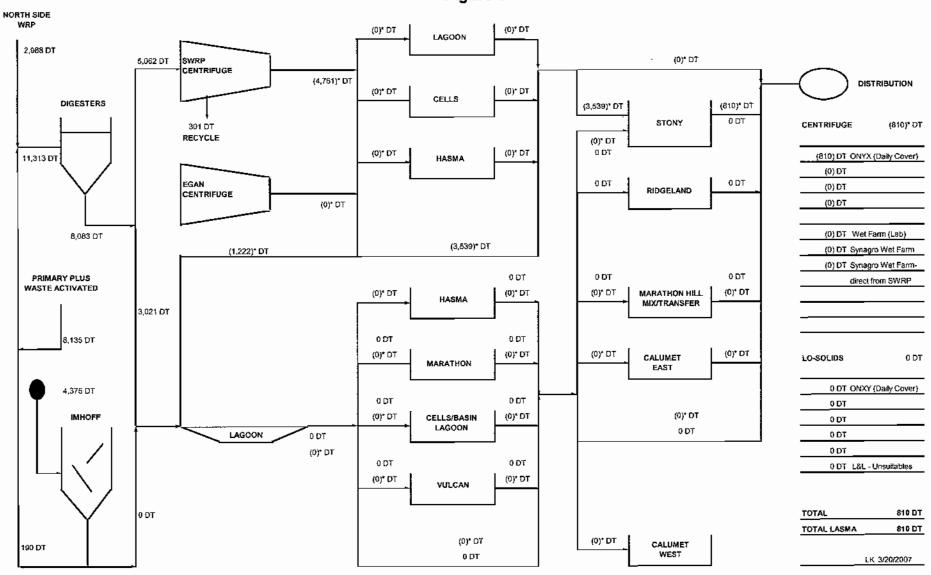

Flow schematic diagrams for solids processed during February 2007 are shown in Figure 1 - John E. Egan Water Reclamation Plant (WRP), Figure 2 - Calumet WRP, and Figure 3 - Stickney WRP.

No biosolids were distributed to any site in February 2007.

## STICKNEY WATER RECLAMATION PLANT SOLIDS DISTRIBUTION FOR FEBRUARY 2007

~

1

Figure 3

(CENTRIFUGE CAKE)\*

.

.

-