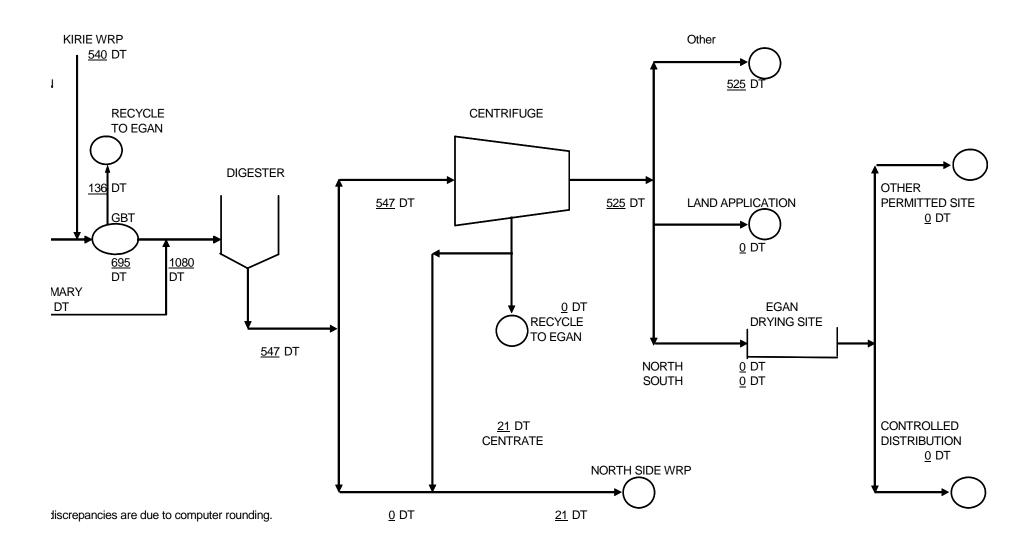

Flow schematic diagrams for solids processed during February 2007 are shown in Figure 1 - John E. Egan Water Reclamation Plant (WRP), Figure 2 - Calumet WRP, and Figure 3 - Stickney WRP.

No biosolids were distributed to any site in February 2007.

J.E. EGAN WRP SOLIDS DISTRIBUTION-

February-07