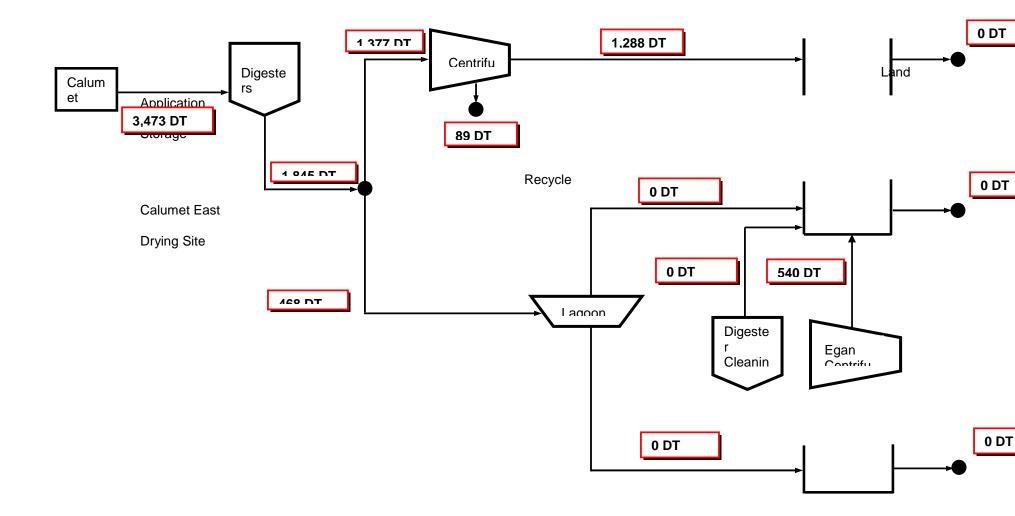

Flow schematic diagrams for solids processed during February 2007 are shown in Figure 1 - John E. Egan Water Reclamation Plant (WRP), Figure 2 - Calumet WRP, and Figure 3 - Stickney WRP.

No biosolids were distributed to any site in February 2007.

## **CALUMET WRP SOLIDS DISTRIBUTION - FEBRUARY 2007**

## **FIGURE 2**