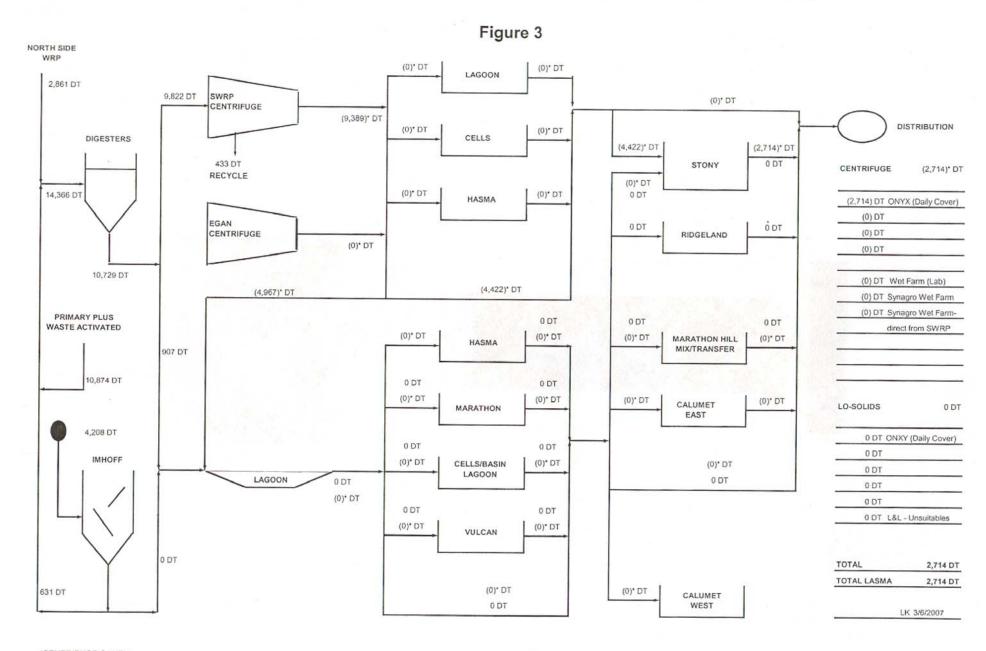

Flow schematic diagrams for solids processed during January 2007 are shown in <u>Figure 1</u> - John E. Egan Water Reclamation Plant (WRP), <u>Figure 2</u> - Calumet WRP, and <u>Figure 3</u> - Stickney WRP.

#### STICKNEY WATER RECLAMATION PLANT SOLIDS DISTRIBUTION FOR JANUARY 2007

(CENTRIFUGE CAKE)\*