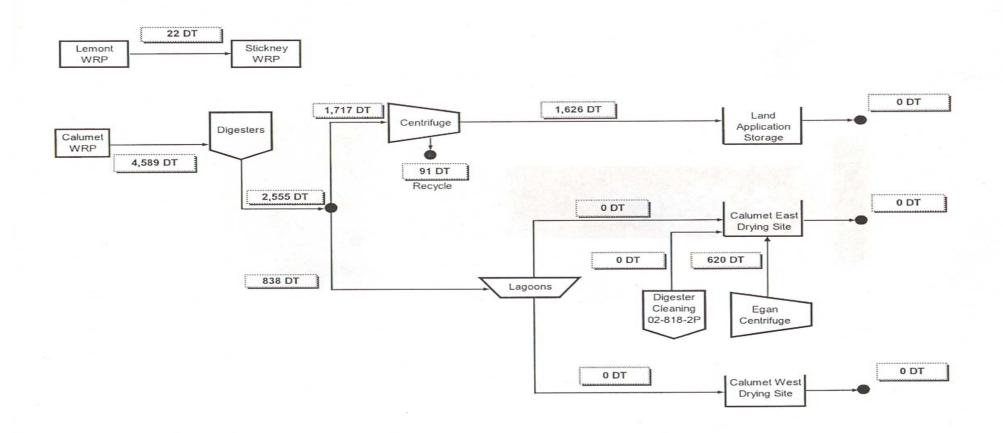

Flow schematic diagrams for solids processed during January 2007 are shown in <u>Figure 1</u> - John E. Egan Water Reclamation Plant (WRP), <u>Figure 2</u> - Calumet WRP, and <u>Figure 3</u> - Stickney WRP.

## CALUMET WRP SOLIDS DISTRIBUTION - January 2007 Figure 2

4/16/2007