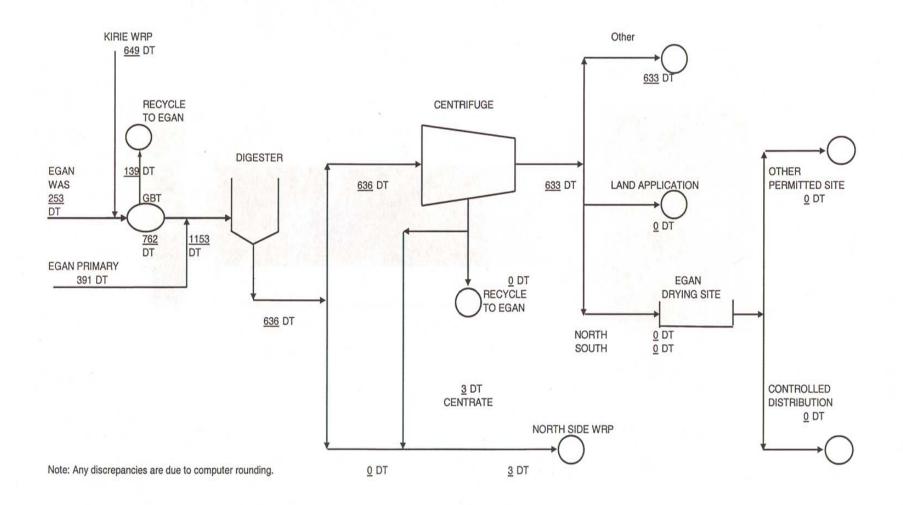

Flow schematic diagrams for solids processed during January 2007 are shown in <u>Figure 1</u> - John E. Egan Water Reclamation Plant (WRP), <u>Figure 2</u> - Calumet WRP, and <u>Figure 3</u> - Stickney WRP.

### J.E. EGAN WRP SOLIDS DISTRIBUTION-

January-07

FIGURE 1