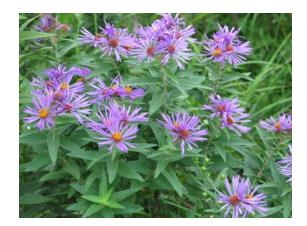

## **Common Prairie Plants - Flowering Forbs**

New England Aster Aster novae-angliae

Purple Coneflower Echinacea purpurea

False Sunflower Heliopsis helianthoides

Wild Bergamot Monarda fistulosa

Yellow Coneflower Ratibida pinnata