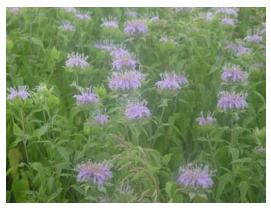

## **Common Prairie Plants - Flowering Forbs**

New England Aster Aster novae-angliae

Purple Coneflower Echinacea purpurea

False Sunflower Heliopsis helianthoides

Wild Bergamot Monarda fistulosa

Yellow Coneflower Ratibida pinnata