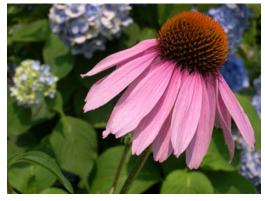

## **Common Prairie Plants - Flowering Forbs**

New England Aster Aster novae-angliae

Purple Coneflower Echinacea purpurea

False Sunflower Heliopsis helianthoides

Wild Bergamot Monarda fistulosa

Yellow Coneflower Ratibida pinnata