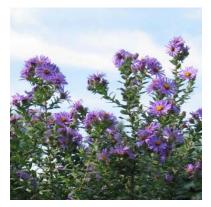

## **Common Prairie Plants - Flowering Forbs**

New England Aster Aster novae-angliae

Purple Coneflower Echinacea purpurea

False Sunflower Heliopsis helianthoides

Wild Bergamot Monarda fistulosa

Yellow Coneflower Ratibida pinnata