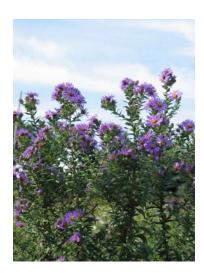

## **Common Prairie Plants - Flowering Forbs**

New England Aster Aster novae-angliae

Purple Coneflower Echinacea purpurea

False Sunflower Heliopsis helianthoides

Wild Bergamot Monarda fistulosa

Yellow Coneflower Ratibida pinnata