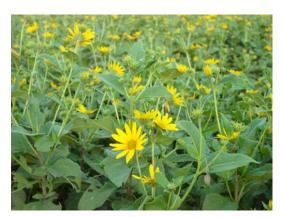

## **Common Prairie Plants - Flowering Forbs**

New England Aster Aster novae-angliae

Purple Coneflower Echinacea purpurea

False Sunflower Heliopsis helianthoides

Wild Bergamot Monarda fistulosa

Yellow Coneflower Ratibida pinnata