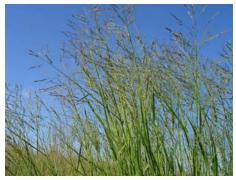

## **Common Prairie Plants - Grasses**

Switch Grass Panicum virgatum

Big Bluestem Grass Andropogon gerardii

Little Bluestem Grass Andropogon scoparius

Side-oats Grama Bouteloua curtipendula

Indian Grass Sorghastrum nutans