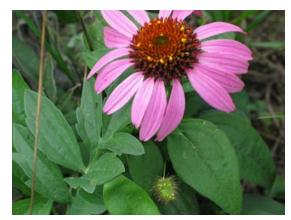

## **Common Prairie Plants - Flowering Forbs**

New England Aster Aster novae-angliae

Purple Coneflower Echinacea purpurea

False Sunflower Heliopsis helianthoides

Wild Bergamot Monarda fistulosa

Yellow Coneflower Ratibida pinnata