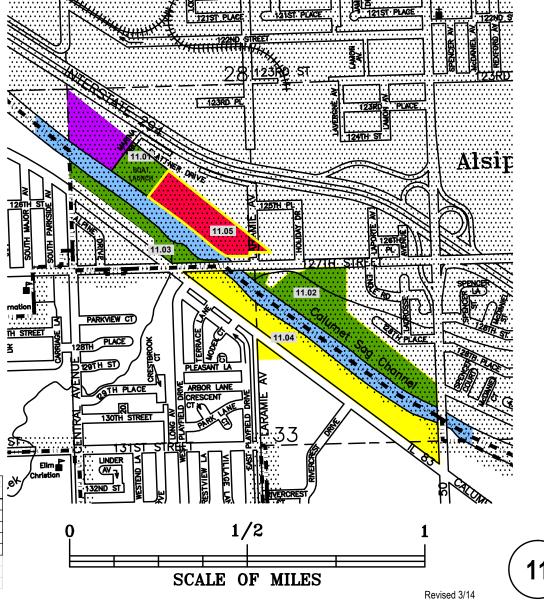

| Index | Permittee or              | Lease/ | Acres  |                        | River Edge Renaissance |
|-------|---------------------------|--------|--------|------------------------|------------------------|
| No.   | Lessee                    | Perm.# | Leased | Terms of Lease         | Parcel Number          |
| 11.01 | Village of Alsip          | NL-004 | 6.71   | 02-24-83 to 02-23-2013 | Part of 9              |
| 11.02 | Alsip Park District       | NL-212 | 34.49  | 11-01-93 to 10-31-2052 | 7                      |
| 11.03 | Alsip Park District       | NL-212 | 12.76  | 11-01-93 to 10-31-2052 | Part of 10             |
| 11.04 | Vacant                    |        | 18.73  |                        | 8                      |
| 11.05 | Ozinga Bros., Inc.        | NL#275 | 10.18  | 01-01-06 to 12-31-2044 | Part of 9              |
|       |                           |        |        |                        |                        |
|       | *Includes Index No. 10.03 |        |        |                        |                        |