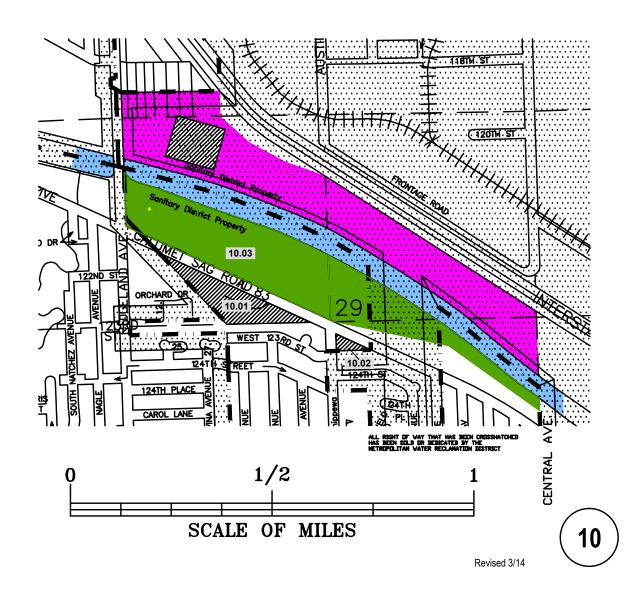

| Index | Permittee or       | Lease/      | Acres      |                          | River Edge Renaissance      |
|-------|--------------------|-------------|------------|--------------------------|-----------------------------|
| No.   | Lessee             | Perm.#      | Leased     | Tems of Lease            | Parcel Number               |
| 10.01 | Sold               | -           | 12.25      | -                        | -                           |
| 10.02 | Sold               | -           | 1.86       | -                        | -                           |
| 10.03 | Trinity College    | NL-292      | 65.57      | 07-15-08 to 06-30-2058   | Part of 10                  |
| 10.04 | Deleted            |             |            |                          | -                           |
| 10.05 | Deleted            | -           |            | -                        | Part of 10                  |
| 10.06 | Deleted            | -           |            |                          | Part of 10                  |
|       |                    |             |            |                          |                             |
|       |                    |             |            |                          |                             |
|       |                    |             |            |                          |                             |
|       | P#485 to Christy W | eber Landso | apes. 12 a | cres on Corporate Parcel | from 10-17-11 to 12-3102013 |