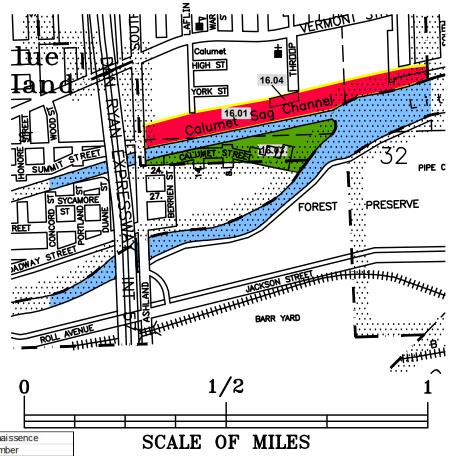

| Index | Permittee or        | Lease/     | Acres  |                        | River Edge Renaissence |
|-------|---------------------|------------|--------|------------------------|------------------------|
| No.   | Lessee              | Perm.#     | Leased | Terms of Lease         | Parcel Number          |
| 16.01 | Ozinga Ready Mix    | NL-309     | 24.32  | 09-15-12 to 09-14-2051 |                        |
| 16.02 | Deleted             | -          |        | -                      |                        |
| 16.03 | City of Blue Island | NL-314     | 11.65  | 06-01-13 to 05-31-2052 | FI.                    |
| 16.04 | Ferguson Ent., Inc. | Permit 300 | 1.18   | 09-01-11 to 08-31-2016 | H                      |
| 16.05 | Deleted             | 1          |        | 2                      |                        |