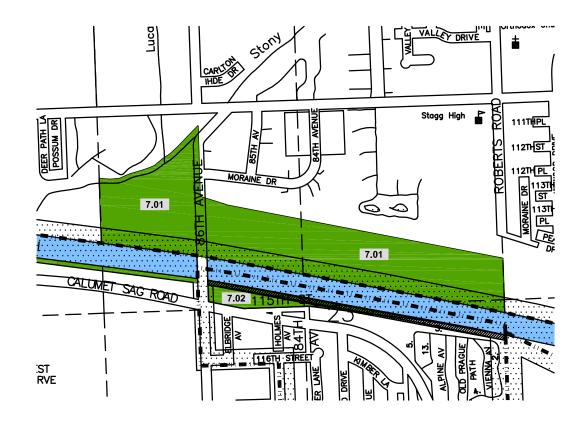

| Index | Permittee or            | Lease/ | Acres   |                        | River Edge Renaissence |
|-------|-------------------------|--------|---------|------------------------|------------------------|
| No.   | Lessee                  | Perm.# | Leased  | Terms of Lease         | Parcel Number          |
| 7.01  | City of Palos Hills     | NL-290 | 172.25* | 05-16-02 to 05-15-2041 | 18                     |
| 7.02  | Village of Palos Park   | NL-304 | 23.20   | 03-01-10 to 02-28-2049 |                        |
|       |                         |        |         |                        |                        |
|       | *Includes Index No 6.01 | & 8.09 |         |                        |                        |