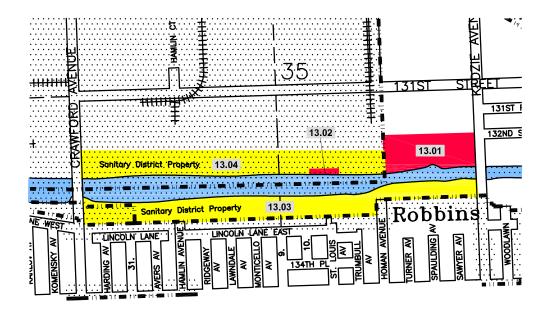

Alsip Park District

Vacant

Vacant

Vacant

Vacant

Vacant

|    | Index | Permittee or           | Lease/ | Acres  |                        | River Edge Renaissence                                  |
|----|-------|------------------------|--------|--------|------------------------|---------------------------------------------------------|
| -[ | No.   | Lessee                 | Perm.# | Leased | Terms of Lease         | Parcel Number                                           |
|    | 13.01 | Premcor Refining Group | NL-289 | 18.50  | 05-03-07 to 05-02-2046 | Easement 382 to West Shore Pipeline Co. Exp. 03-14-2027 |
|    | 13.02 | NuStar                 | NL306  | 0.50   | 04-20-12 to 04-19-2032 | -                                                       |
| [  | 13.03 | Vacant                 | -      | 30.20  |                        | 4                                                       |
|    | 13.04 | Vacant                 | -      | 29.50  | -                      | -                                                       |