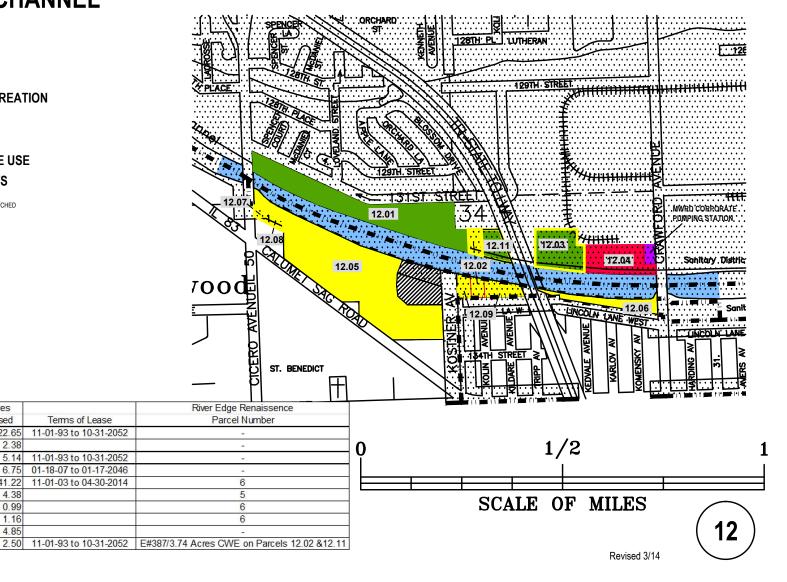

NOTE: ALL RIGHT OF WAY THAT HAS BEEN CROSSHATCHED HAS BEEN SOLD OR DEDICATED BY THE METROPOLITAN WATER RECLAMATION DISTRICT

Lease/

Perm.#

NL-212

NL-212

NL-286

P#323

NL-212

Acres

Leased

22.65

2.38

6.75

41.22

4.38

0.99

1.16

Terms of Lease

11-01-93 to 10-31-2052

11-01-93 to 10-31-2052

01-18-07 to 01-17-2046

11-01-03 to 04-30-2014

Index

No.

12.01

12.02

12.03

12.04

12.05

12.06

12.07

12.08

12.09

12.11

Permittee or

Lessee

Alsip Park District

Alsip Park District

Prestone Products

Illinois Mining Corp.

Alsip Park District

Vacant

Vacant

Vacant

Vacant

Vacant

|    | Index | Permittee or           | Lease/ | Acres  |                        | River Edge Renaissence                                  |
|----|-------|------------------------|--------|--------|------------------------|---------------------------------------------------------|
| -[ | No.   | Lessee                 | Perm.# | Leased | Terms of Lease         | Parcel Number                                           |
|    | 13.01 | Premcor Refining Group | NL-289 | 18.50  | 05-03-07 to 05-02-2046 | Easement 382 to West Shore Pipeline Co. Exp. 03-14-2027 |
|    | 13.02 | NuStar                 | NL306  | 0.50   | 04-20-12 to 04-19-2032 | -                                                       |
| [  | 13.03 | Vacant                 | -      | 30.20  |                        | 4                                                       |
|    | 13.04 | Vacant                 | -      | 29.50  | -                      | -                                                       |