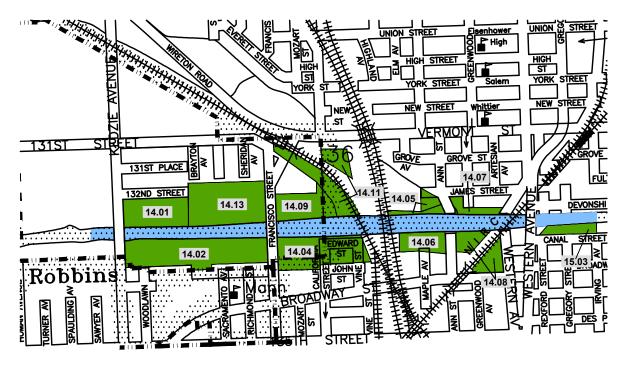

| Index | Permittee or        | Lease/ | Acres  |                        | River Edge Renaissence |
|-------|---------------------|--------|--------|------------------------|------------------------|
| No.   | Lessee              | Perm.# | Leased | Terms of Lease         | Parcel Number          |
| 14.01 | City of Blue Island | NL-314 | 6.65   | 06-01-13 to 05-31-2052 | -                      |
| 14.02 | City of Blue Island | NL-314 | 12.61  | 06-01-13 to 05-31-2052 | 2                      |
| 14.03 | Deleted             | 16     | -      | -                      | 3                      |
| 14.04 | City of Blue Island | NL-314 | 4.47   | 06-01-13 to 05-31-2052 | -                      |
| 14.05 | City of Blue Island | NL-314 | 1.88   | 06-01-13 to 05-31-2052 |                        |
| 14.06 | City of Blue Island | NL-314 | 3.90   | 06-01-13 to 05-31-2052 | Part of 1A             |
| 14.07 | City of Blue Island | NL-314 | 1.74   | 06-01-13 to 05-31-2052 |                        |
| 14.08 | City of Blue Island | NL-314 | 4.72   | 06-01-13 to 05-31-2052 | Part of 1A             |
| 14.09 | City of Blue Island | NL-314 | 3.44   | 06-01-13 to 05-31-2052 | Part of 1A             |
| 14.10 | Deleted             | i i i  | 0.96   |                        | -                      |
| 14.11 | City of Blue Island | NL-314 | 9.5    | 06-01-13 to 05-31-2052 | E.                     |
| 14.12 | Deleted             |        |        |                        |                        |
| 14.13 | City of Blue Island | NL-314 | 10.74  | 06-01-13 to 05-31-2052 |                        |