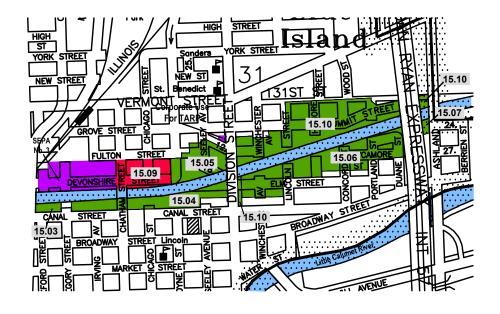

| Index | Permittee or        | Lease/ | Acres  |                        | River Edge Renaissence |
|-------|---------------------|--------|--------|------------------------|------------------------|
| No.   | Lessee              | Perm.# | Leased | Terms of Lease         | Parcel Number          |
| 15.01 | Deleted             | :=     | -      | -                      | ÷ ·                    |
| 15.02 | Deleted             | 1      | -      | -                      | -                      |
| 15.03 | City of Blue Island | NL-314 | 3.10   | 06-01-13 to 05-31-2052 | Part of 1A             |
| 15.04 | City of Blue Island | NL-314 | 8.12   | 06-01-13 to 05-31-2052 | Part of 1A             |
| 15.05 | City of Blue Island | NL-314 | 3.21   | 06-01-13 to 05-31-2052 | Part of 1A             |
| 15.06 | City of Blue Island | NL-314 | 15.89  | 06-01-13 to 05-31-2052 | Part of 1A             |
| 15.07 | City of Blue Island | NL-314 | 0.94   | 06-01-13 to 05-31-2052 | Part of 1A             |
| 15.08 | Deleted             | -      |        | -                      | Part of 1A             |
| 15.09 | City of Blue Island | NL-204 | 3.65   | 10-15-90 to 10-14 2015 | -                      |
| 15.10 | City of Blue Island | NL-314 | 18.33  | 06-01-13 to 05-31-2052 | =                      |