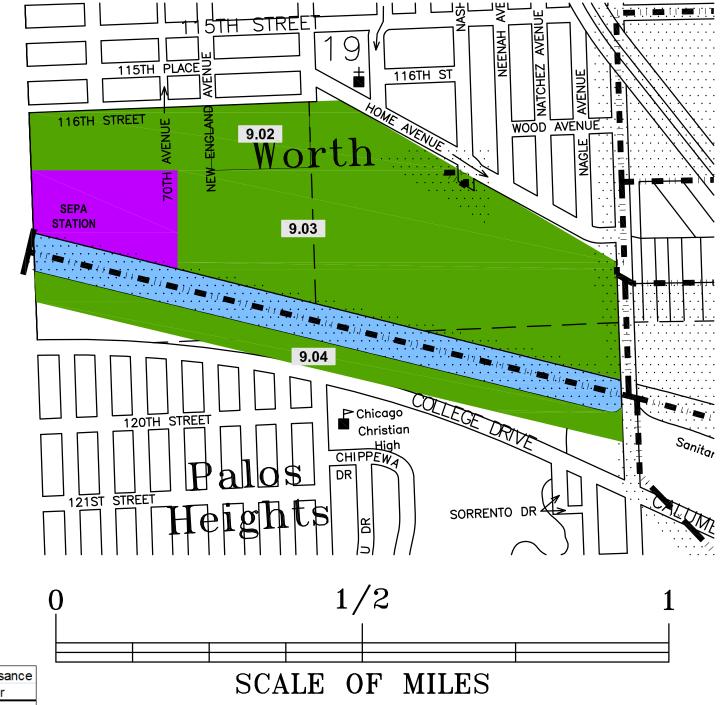

| Index | Permittee or              | Lease/ | Acres  |                        | River Edge Renaissance |
|-------|---------------------------|--------|--------|------------------------|------------------------|
| No.   | Lessee                    | Perm.# | Leased | Terms of Lease         | Parcel Number          |
| 9.02  | Worth-Palos Park District | NL-188 | 10.69  | 02-12-82 to 02-11-2032 | -                      |
| 9.03  | Village of Worth          | NL-224 | 214.10 | 06-01-96 to 05-31-2058 | 12                     |
| 9.04  | City of Palos Heights     | NL-190 | 33.92  | 01-01-88 to 12-30-2038 | 13                     |