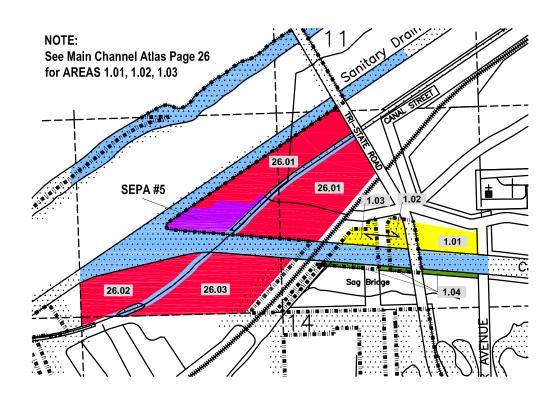

| Permittee or                   | Lease/                                                                                               | Acres   |                        | River Edge Renaissence |
|--------------------------------|------------------------------------------------------------------------------------------------------|---------|------------------------|------------------------|
| Lessee                         | Perm.#                                                                                               | Leased  | Terms of Lease         | Parcel Number          |
| Full Circle Shipyard           | NL-073                                                                                               | 45.00   |                        | -                      |
| IMTT                           | NL-138                                                                                               | 10.00   | *                      | -                      |
| IMTT                           | NL-137                                                                                               | 21.00   | *                      | -                      |
| Vacant                         | -                                                                                                    | 16.90   | -                      | -                      |
| Vacant                         | -                                                                                                    | 1.86    | -                      | -                      |
| Vacant                         | -                                                                                                    | 1.87    | •                      | -                      |
| Cook County FPD                | NL-279                                                                                               | 42.42** | 04-01-06 to 03-31-2045 |                        |
|                                |                                                                                                      |         |                        |                        |
|                                |                                                                                                      |         |                        |                        |
|                                |                                                                                                      |         |                        |                        |
| * See Main Channel Atlas Sheet | No. 26                                                                                               |         |                        |                        |
|                                |                                                                                                      |         |                        |                        |
| ** In cludes Pages 2 through 6 |                                                                                                      |         |                        |                        |
|                                | Lessee Full Circle Shipyard MTT Warant Vacant Vacant Cook County FPD * See M ain Channel Atlas Sheet | Lessee  | Lessee                 | Lessee                 |