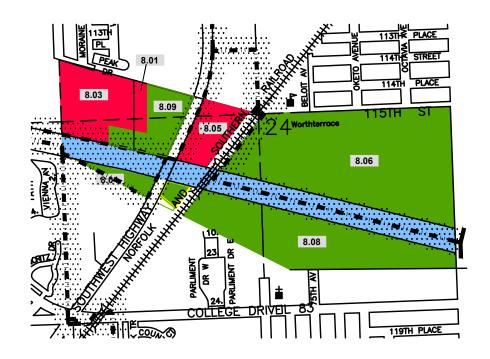

| Index | Permittee or              | Lease/ | Acres   |                        | River Edge Renaissence                       |
|-------|---------------------------|--------|---------|------------------------|----------------------------------------------|
| No.   | Lessee                    | Perm.# | Leased  | Terms of Lease         | Parcel Number                                |
| 8.01  | City of Palos Hills       | NL-290 | 4.65    | 05-16-02 to 05-15-2041 | E#386 CWE 8.93 acres Parcel 8.01, 8.09 &8.04 |
| 8.02  | Deleted                   | -      | -       | -                      | -                                            |
| 8.03  | Consol. School Dist. 230  | NL-253 | 17.00   | 01-01-03 to 01-31-2042 | 18                                           |
| 8.04  | City of Palos Heights     | NL#271 | 5.60    | 07-15-04 to 12-30-2038 | <b>1</b> 9                                   |
| 8.05  | Metra                     | NL-240 | 9.97    | 01-12-00 to 11-30-2040 |                                              |
| 8.06  | Village of Worth          | NL-224 | 214.10  | 06-01-96 to 05-31-2035 | 14                                           |
| 8.07  | Deleted                   | -      |         | -                      | 17                                           |
| 8.08  | City of Palos Heights     | NL-190 | 45.02   | 01-01-88 to12-30-2038  | 15                                           |
| 8.09  | City of Palos Hills       | L-290  | 172.25* | 05-16-02 to 05-15-2041 |                                              |
|       |                           |        |         |                        |                                              |
|       | Includes Parcels 6.01 & 7 | .01    |         |                        |                                              |